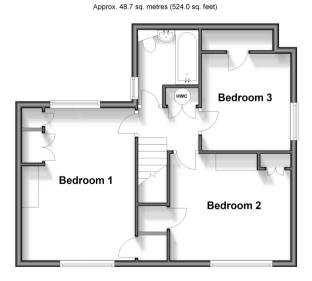

#### FIRST FLOOR

Landing

Bedroom 1: 15'2 x 11'0 (4.63m x 3.36m) Bedroom 2: 12'2 x 10'7 (3.71m x 3.23m) Bedroom 3: 9'5 x 9'0 (2.87m x 2.75m)

Bathroom

## **Ground Floor**

Approx. 70.3 sq. metres (756.5 sq. feet)

First Floor