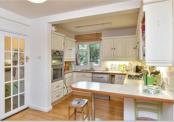

### **GROUND FLOOR**

Hallway

Lounge: 15'2 x 10'9 (4.63m x 3.28m) Study: 12'10 x 10'5 (3.91m x 3.18m) **Kitchen**: 15'2 x 9'9 (4.63m x 2.97m) Dining Area: 12'5 x 8'6 (3.79m x 2.59m) Utility Room: 7'0 x 4'6 (2.14m x 1.37m)