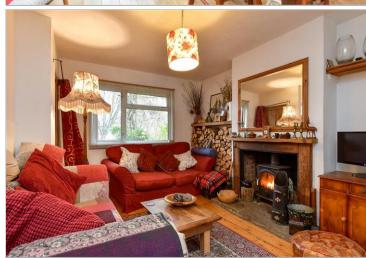

### **GROUND FLOOR**

Hallway

Lounge: 15'2 x 10'9 (4.63m x 3.28m) Study: 12'10 x 10'5 (3.91m x 3.18m) **Kitchen**: 15'2 x 9'9 (4.63m x 2.97m) Dining Area: 12'5 x 8'6 (3.79m x 2.59m) Utility Room: 7'0 x 4'6 (2.14m x 1.37m)