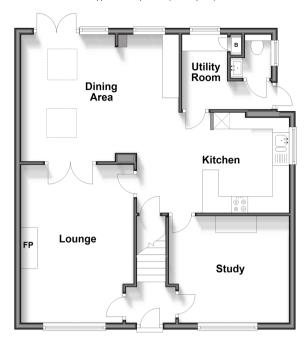

### **Accommodation**

### **GROUND FLOOR**

Hallway

Lounge: 15'2 x 10'9 (4.63m x 3.28m) Study: 12'10 x 10'5 (3.91m x 3.18m) **Kitchen**: 15'2 x 9'9 (4.63m x 2.97m) Dining Area: 12'5 x 8'6 (3.79m x 2.59m) Utility Room: 7'0 x 4'6 (2.14m x 1.37m)

Cloakroom

## **Ground Floor**

Approx. 70.3 sq. metres (756.5 sq. feet)

First Floor