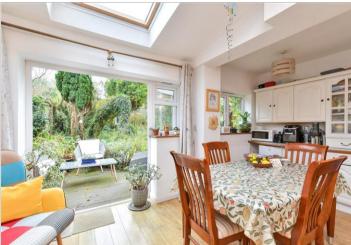

### **GROUND FLOOR**

Hallway

Lounge: 15'2 x 10'9 (4.63m x 3.28m) Study: 12'10 x 10'5 (3.91m x 3.18m) **Kitchen**: 15'2 x 9'9 (4.63m x 2.97m) Dining Area: 12'5 x 8'6 (3.79m x 2.59m) Utility Room: 7'0 x 4'6 (2.14m x 1.37m)