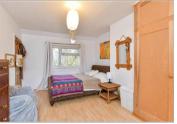

#### FIRST FLOOR

Landing

Bedroom 1: 15'2 x 11'0 (4.63m x 3.36m) Bedroom 2: 12'2 x 10'7 (3.71m x 3.23m) Bedroom 3: 9'5 x 9'0 (2.87m x 2.75m)

Bathroom