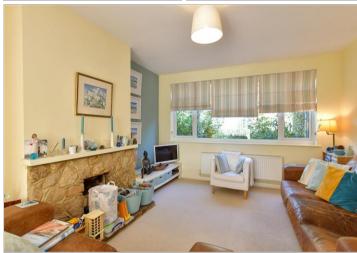

## **GROUND FLOOR**

Hallway

Lounge: 13'11 x 12'0 (4.24m x 3.66m) Dining Area: 9'11 x 8'10 (3.02m x 2.69m) **Kitchen**: 11'9 x 8'9 (3.58m x 2.67m) Conservatory: 9'7 x 9'2 (2.92m x 2.80m)