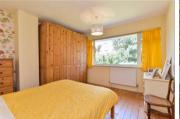

### **FIRST FLOOR**

Landing

Bedroom 1: 12'1 x 11'1 (3.69m x 3.38m) Bedroom 2: 10'10 x 10'0 (3.30m x 3.05m) Bedroom 3: 8'6 x 7'11 (2.59m x 2.41m) Bathroom