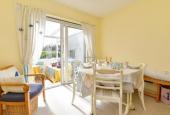

## **GROUND FLOOR**

Hallway

Lounge: 13'11 x 12'0 (4.24m x 3.66m) Dining Area: 9'11 x 8'10 (3.02m x 2.69m) **Kitchen**: 11'9 x 8'9 (3.58m x 2.67m) Conservatory: 9'7 x 9'2 (2.92m x 2.80m)