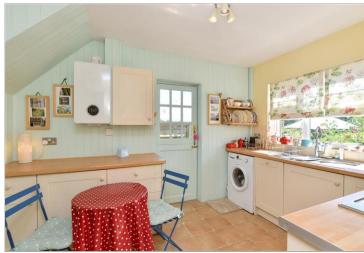

## **GROUND FLOOR**

Hallway

Lounge: 13'11 x 12'0 (4.24m x 3.66m) Dining Area: 9'11 x 8'10 (3.02m x 2.69m) **Kitchen**: 11'9 x 8'9 (3.58m x 2.67m) Conservatory: 9'7 x 9'2 (2.92m x 2.80m)