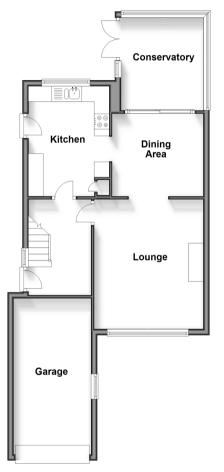

## **GROUND FLOOR**

Hallway

Lounge: 13'11 x 12'0 (4.24m x 3.66m) Dining Area: 9'11 x 8'10 (3.02m x 2.69m) **Kitchen**: 11'9 x 8'9 (3.58m x 2.67m) Conservatory: 9'7 x 9'2 (2.92m x 2.80m)

### **Ground Floor** Approx. 63.1 sq. metres (679.7 sq. feet)