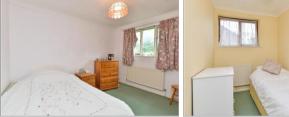

#### FIRST FLOOR

Landing

Bedroom 1: 11'6 up to wardrobes x 9'4 (3.51m x 2.85m)

Bedroom 2: 12'1 x 6'3 (3.69m x 1.91m) Bathroom