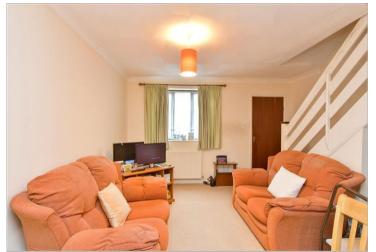

#### GROUND FLOOR

Porch

Lounge: 12'11 x 11'8 (3.94m x 3.56m) Dining Area: 12'4 x 7'7 (3.76m x 2.31m) Kitchen: 11'4 x 5'3 (3.46m x 1.60m)