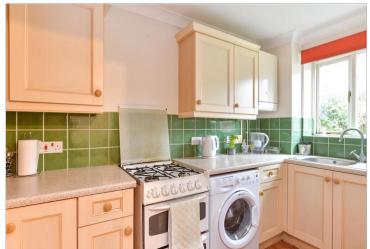

#### GROUND FLOOR

Porch

Lounge: 12'11 x 11'8 (3.94m x 3.56m) Dining Area: 12'4 x 7'7 (3.76m x 2.31m) Kitchen: 11'4 x 5'3 (3.46m x 1.60m)