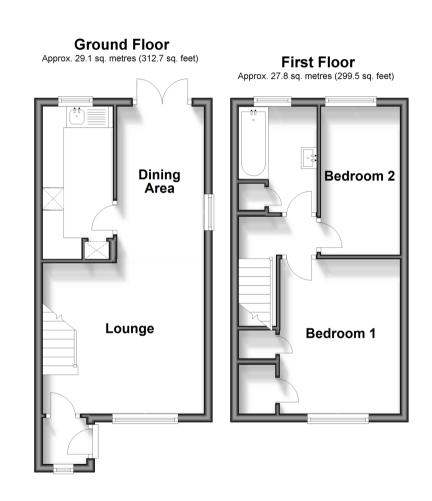

## Accommodation

#### GROUND FLOOR

Porch

Lounge: 12'11 x 11'8 (3.94m x 3.56m) Dining Area: 12'4 x 7'7 (3.76m x 2.31m) Kitchen: 11'4 x 5'3 (3.46m x 1.60m)

#### FIRST FLOOR

Landing

Bedroom 1: 11'6 up to wardrobes x 9'4 (3.51m x 2.85m)

Bedroom 2: 12'1 x 6'3 (3.69m x 1.91m) Bathroom

#### OUTSIDE

Front & Rear Gardens Allocated Parking