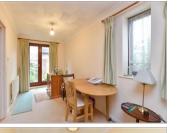

#### GROUND FLOOR

Porch

Lounge: 12'11 x 11'8 (3.94m x 3.56m) Dining Area: 12'4 x 7'7 (3.76m x 2.31m) Kitchen: 11'4 x 5'3 (3.46m x 1.60m)