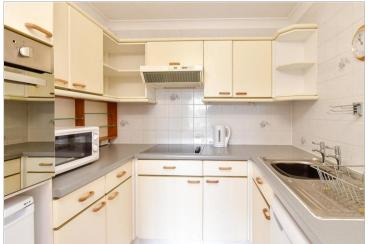

### FIRST FLOOR

Hallway

Lounge/Diner: 15'8 x 11'3 (4.78m x 3.43m)

Kitchen: 7'3 x 6'8 (2.21m x 2.03m) Bedroom 1: 14'4 x 8'9 (4.37m x 2.67m)

Bedroom 2: 13'9 x 7'9 (4.19m x 2.36m)

Bathroom