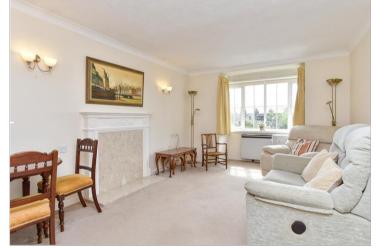

### FIRST FLOOR

Hallway

Lounge/Diner: 15'8 x 11'3 (4.78m x 3.43m)

Kitchen: 7'3 x 6'8 (2.21m x 2.03m) Bedroom 1: 14'4 x 8'9 (4.37m x 2.67m)

Bedroom 2: 13'9 x 7'9 (4.19m x 2.36m)

Bathroom