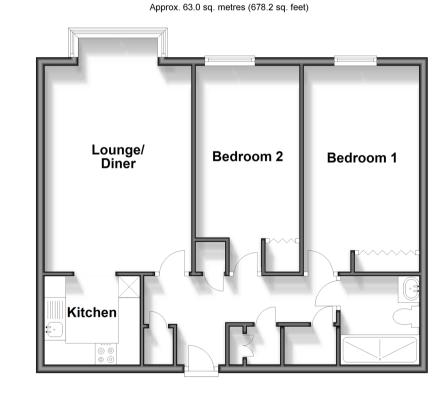

## Accommodation

### FIRST FLOOR

Hallway

Lounge/Diner: 15'8 x 11'3 (4.78m x 3.43m)

Kitchen: 7'3 x 6'8 (2.21m x 2.03m) Bedroom 1: 14'4 x 8'9 (4.37m x 2.67m)

Bedroom 2: 13'9 x 7'9 (4.19m x 2.36m)

Bathroom

#### OUTSIDE

**Communal Gardens** 

**First Floor** 