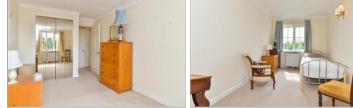

### FIRST FLOOR

Hallway

Lounge/Diner: 15'8 x 11'3 (4.78m x 3.43m)

Kitchen: 7'3 x 6'8 (2.21m x 2.03m) Bedroom 1: 14'4 x 8'9 (4.37m x 2.67m)

Bedroom 2: 13'9 x 7'9 (4.19m x 2.36m)

Bathroom