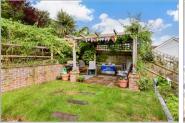

#### OUTSIDE

Front & Rear Gardens Outbuilding: 8'9 x 5'7 (2.67m x 1.70m) Off-Road Parking

First Floor Approx. 44.6 sq. metres (480.3 sq. feet)

Second Floor Approx. 13.9 sq. metres (149.2 sq. feet)