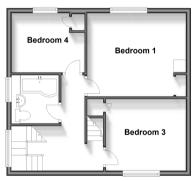

### FIRST FLOOR

#### Landing

Bedroom 1: 13'10 x 10'9 (4.22m x 3.28m) Bedroom 3: 10'4 x 9'8 (3.15m x 2.95m) Bedroom 4: 9'7 x 8'0 (2.92m x 2.44m) Bathroom

#### SECOND FLOOR

Landing Bedroom 2: 11'7 x 10'3 (3.53m x 3.13m)