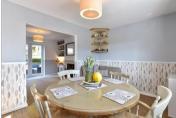

#### GROUND FLOOR

Hallway

Lounge: 13'10 x 11'7 (4.22m x 3.53m) Dining Area: 14'0 x 9'5 (4.27m x 2.87m) Kitchen: 14'5 x 9'7 (4.40m x 2.92m)