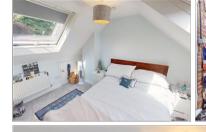

#### Landing

Bedroom 1: 13'10 x 10'9 (4.22m x 3.28m) Bedroom 3: 10'4 x 9'8 (3.15m x 2.95m) Bedroom 4: 9'7 x 8'0 (2.92m x 2.44m) Bathroom

#### SECOND FLOOR

Landing Bedroom 2: 11'7 x 10'3 (3.53m x 3.13m)