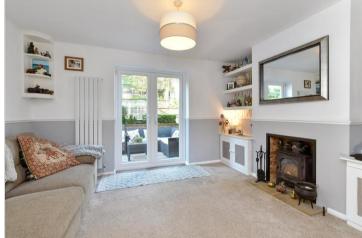

#### GROUND FLOOR

Hallway

Lounge: 13'10 x 11'7 (4.22m x 3.53m) Dining Area: 14'0 x 9'5 (4.27m x 2.87m) Kitchen: 14'5 x 9'7 (4.40m x 2.92m)