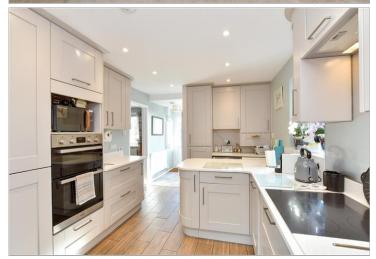

#### GROUND FLOOR

Hallway

Lounge: 13'10 x 11'7 (4.22m x 3.53m) Dining Area: 14'0 x 9'5 (4.27m x 2.87m) Kitchen: 14'5 x 9'7 (4.40m x 2.92m)