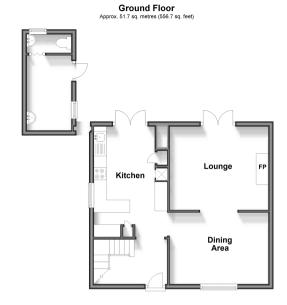

## Accommodation

#### GROUND FLOOR

Hallway

Lounge: 13'10 x 11'7 (4.22m x 3.53m) Dining Area: 14'0 x 9'5 (4.27m x 2.87m) Kitchen: 14'5 x 9'7 (4.40m x 2.92m)