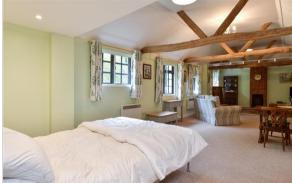

## **OUTBUILDING**

Room 1 (Studio Room): 33'3 x 12'7 (10.14m

x 3.84m)

Room 2 (Kitchen): 10'8 x 7'4 (3.25m x

2.24m)

Room 3 (Shower Room)