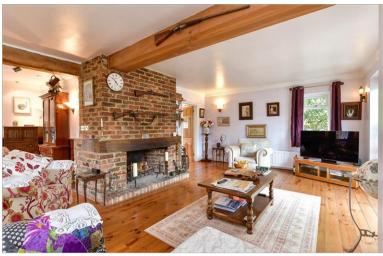

### **GROUND FLOOR**

Hallway

Lounge: 27'1 x 14'2 (8.26m x 4.32m) Dining Area: 26'1 x 9'5 (7.96m x 2.87m)

Study: 11'9 x 10'7 (3.58m x 3.23m) Orangery: 23'3 x 8'5 (7.09m x 2.57m)

Kitchen/Breakfast Room: 19'8 x 12'9 (6.00m

# Main features

- Substantial yet charming family home with covered swimming pool
- Separate converted outbuilding/annexe
- Beautiful, landscaped, southerly aspect gardens
- Impressive orangery over looking the stunning garden
- Open fireplace in the characterful lounge
- Nestled at the foot of the South Downs