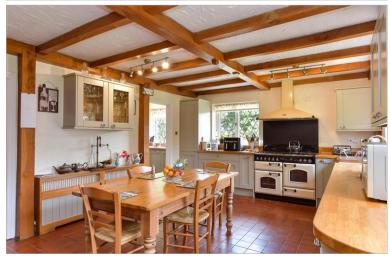

### **GROUND FLOOR**

Hallway

Lounge: 27'1 x 14'2 (8.26m x 4.32m) Dining Area: 26'1 x 9'5 (7.96m x 2.87m)

Study: 11'9 x 10'7 (3.58m x 3.23m) Orangery: 23'3 x 8'5 (7.09m x 2.57m)

Kitchen/Breakfast Room: 19'8 x 12'9 (6.00m

x 3.89m)

Utility Room: 10'4 x 10'1 (3.15m x 3.08m) Bedroom 6: 15'3 x 10'2 (4.65m x 3.10m)

**Ensuite Shower Room** 