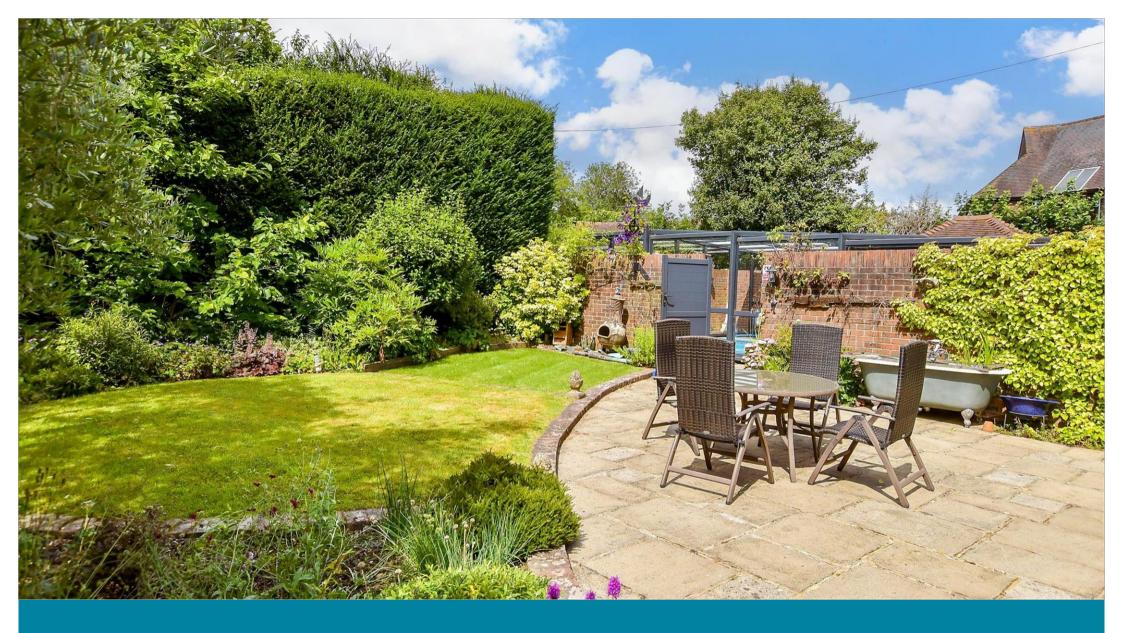

## **OUTSIDE**

Front, Side & Rear Gardens Garage, Carport & Driveway

# Main features

- Substantial yet charming family home with covered swimming pool
- Separate converted outbuilding/annexe
- Beautiful, landscaped, southerly aspect gardens
- Impressive orangery over looking the stunning garden
- Open fireplace in the characterful lounge
- Nestled at the foot of the South Downs