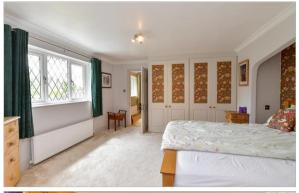

## FIRST FLOOR

Landing

Bedroom 1: 14'6 x 12'1 (4.42m x 3.69m) Dressing Room: 8'7 x 5'3 (2.62m x 1.60m)

**Ensuite Bathroom** 

Bedroom 2: 10'1 x 9'9 (3.08m x 2.97m) Bedroom 3: 12'6 x 10'5 (3.81m x 3.18m) Bedroom 4: 9'8 x 7'8 (2.95m x 2.34m)

**Ensuite Bathroom** 

Bedroom 5: 11'6 x 11'4 (3.51m x 3.46m)

Bathroom