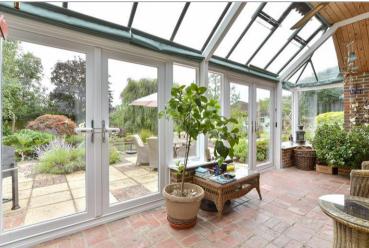

### **GROUND FLOOR**

Hallway

Lounge: 27'1 x 14'2 (8.26m x 4.32m) Dining Area: 26'1 x 9'5 (7.96m x 2.87m)

Study: 11'9 x 10'7 (3.58m x 3.23m) Orangery: 23'3 x 8'5 (7.09m x 2.57m)

Kitchen/Breakfast Room: 19'8 x 12'9 (6.00m

# Main features

- Substantial yet charming family home with covered swimming pool
- Separate converted outbuilding/annexe
- Beautiful, landscaped, southerly aspect gardens
- Impressive orangery over looking the stunning garden
- Open fireplace in the characterful lounge
- Nestled at the foot of the South Downs