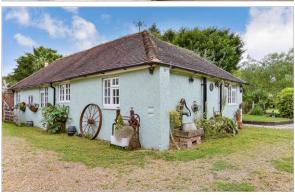

## **OUTBUILDING**

Room 1 (Studio Room): 33'3 x 12'7 (10.14m

x 3.84m)

Room 2 (Kitchen): 10'8 x 7'4 (3.25m x

2.24m)

Room 3 (Shower Room)

## **OUTSIDE**

Front, Side & Rear Gardens Garage, Carport & Driveway

# Main features

- Substantial yet charming family home with covered swimming pool
- Separate converted outbuilding/annexe
- Beautiful, landscaped, southerly aspect gardens
- Impressive orangery over looking the stunning garden
- Open fireplace in the characterful lounge
- Nestled at the foot of the South Downs