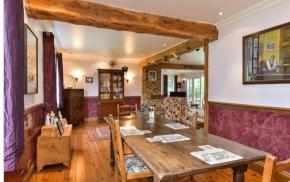

### **GROUND FLOOR**

Hallway

Lounge: 27'1 x 14'2 (8.26m x 4.32m) Dining Area: 26'1 x 9'5 (7.96m x 2.87m)

Study: 11'9 x 10'7 (3.58m x 3.23m) Orangery: 23'3 x 8'5 (7.09m x 2.57m)

Kitchen/Breakfast Room: 19'8 x 12'9 (6.00m