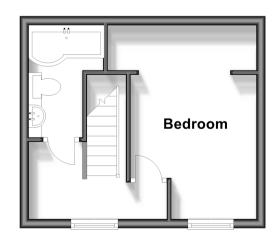

### Accommodation

### FIRST FLOOR

Landing Bedroom : 11'1 x 9'2 (3.38m x 2.80m) Bathroom

# Ground Floor

Approx. 19.5 sq. metres (210.3 sq. feet)

**First Floor** Approx. 21.7 sq. metres (233.2 sq. feet)