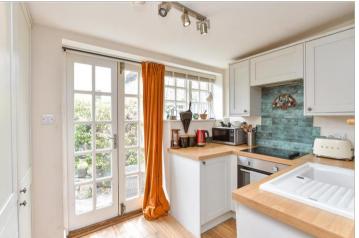

#### **GROUND FLOOR**

Kitchen: 10'4 x 6'5 (3.15m x 1.96m) Lounge: 13'5 x 12'9 (4.09m x 3.89m)