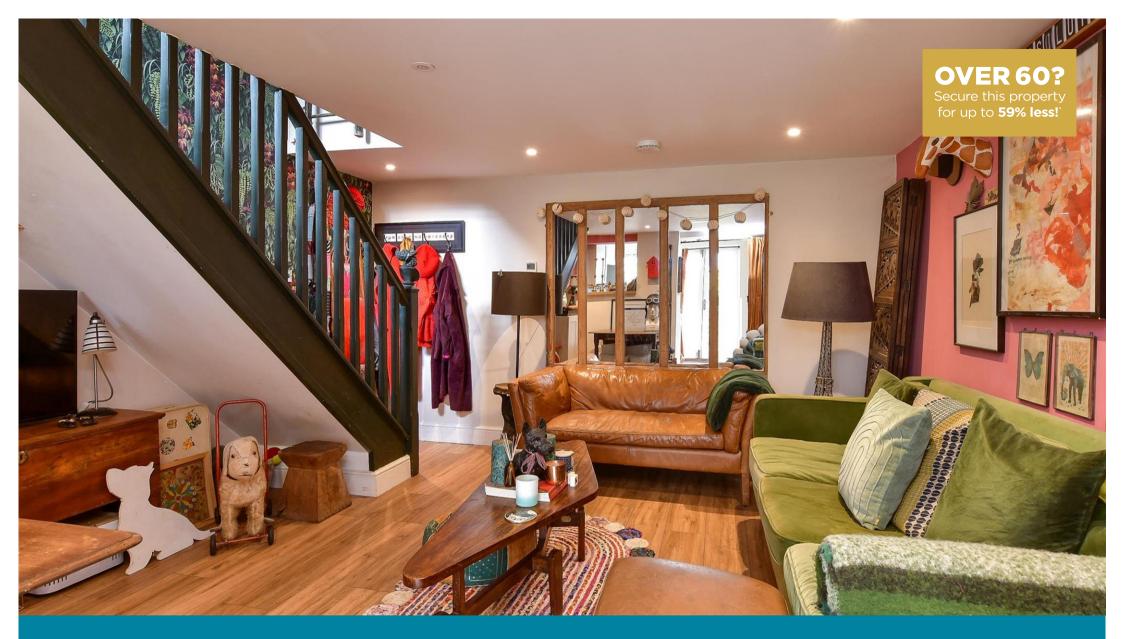

#### **GROUND FLOOR**

Kitchen: 10'4 x 6'5 (3.15m x 1.96m) Lounge: 13'5 x 12'9 (4.09m x 3.89m)

#### OUTSIDE

Garden