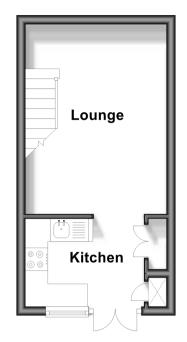

### Accommodation

#### **GROUND FLOOR**

Kitchen: 10'4 x 6'5 (3.15m x 1.96m) Lounge: 13'5 x 12'9 (4.09m x 3.89m)

# Ground Floor

Approx. 19.5 sq. metres (210.3 sq. feet)

**First Floor** Approx. 21.7 sq. metres (233.2 sq. feet)