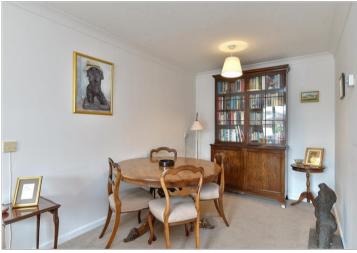

#### **FIRST FLOOR**

Hallway

Lounge: 14'8 x 10'0 (4.47m x

3.05m)

Dining Area: 8'1 x 6'11 (2.47m x

2.11m)

**Kitchen**: 10'6 x 6'6 (3.20m x 1.98m)

Bedroom 1: 14'7 x 8'10 (4.45m x