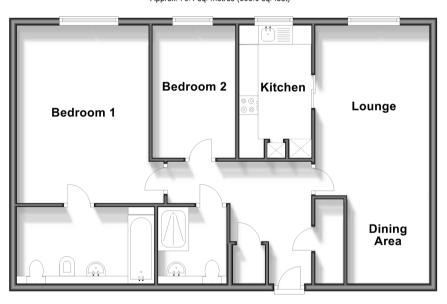

#### **FIRST FLOOR**

Hallway

Lounge: 14'8 x 10'0 (4.47m x

3.05m)

Dining Area: 8'1 x 6'11 (2.47m x

2.11m)

**Kitchen**: 10'6 x 6'6 (3.20m x 1.98m)

Bedroom 1: 14'7 x 8'10 (4.45m x

2.69m)

**Ensuite Bathroom** 

Bedroom 2: 10'9 x 7'2 (3.28m x

2.19m)

Wet Room

### **OUTSIDE**

**Communal Gardens** 

First Floor Approx. 75.1 sq. metres (808.0 sq. feet)