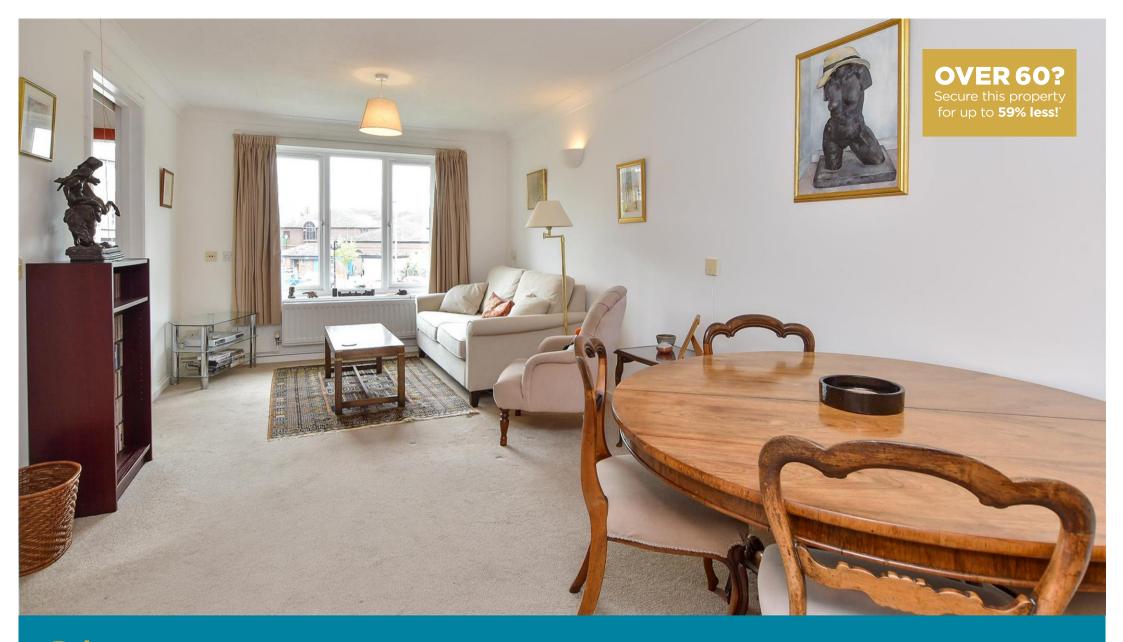

#### **FIRST FLOOR**

Hallway

Lounge: 14'8 x 10'0 (4.47m x

3.05m)

Dining Area: 8'1 x 6'11 (2.47m x

2.11m)

**Kitchen**: 10'6 x 6'6 (3.20m x 1.98m)

Bedroom 1: 14'7 x 8'10 (4.45m x