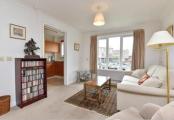

#### **FIRST FLOOR**

Hallway

Lounge: 14'8 x 10'0 (4.47m x

3.05m)

Dining Area: 8'1 x 6'11 (2.47m x

2.11m)

**Kitchen**: 10'6 x 6'6 (3.20m x 1.98m)

Bedroom 1: 14'7 x 8'10 (4.45m x