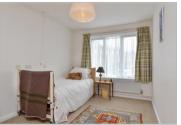

#### **FIRST FLOOR**

Hallway

Lounge: 14'8 x 10'0 (4.47m x

3.05m)

Dining Area: 8'1 x 6'11 (2.47m x

2.11m)

**Kitchen**: 10'6 x 6'6 (3.20m x 1.98m)

Bedroom 1: 14'7 x 8'10 (4.45m x

2.69m)

**Ensuite Bathroom** 

Bedroom 2: 10'9 x 7'2 (3.28m x

2.19m)

Wet Room