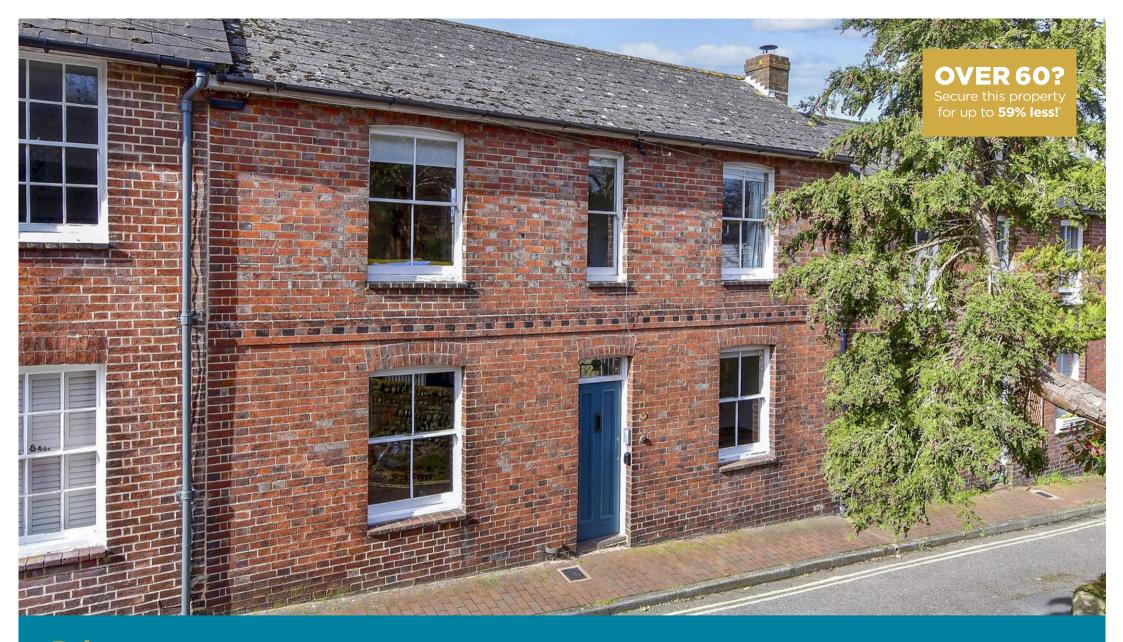

Price £700,000 Freehold

3x 🕮 2x 🚅 2x 🕮

New Road, Lewes, East Sussex, BN7

Double fronted terraced house in the heart of

Panoramic views to the rear of 'The Paddock' ■ Period features including open fireplace in the lounge & fireplace in the main bedroom

Located on a quiet, no-through road Views to the front of Lewes Castle