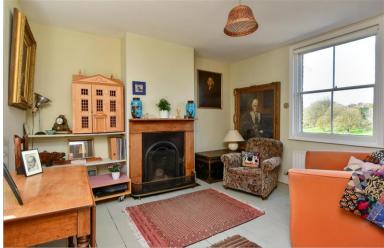

## **GROUND FLOOR**

Dining Room: 15'11 x 12'1 (4.85m x 3.69m)

Lounge: 12'2 x 12'2 (3.71m x 3.71m)

Double fronted terraced house in the heart of

Panoramic views to the rear of 'The Paddock' ■ Period features including open fireplace in the lounge & fireplace in the main bedroom

Located on a quiet, no-through road Views to the front of Lewes Castle