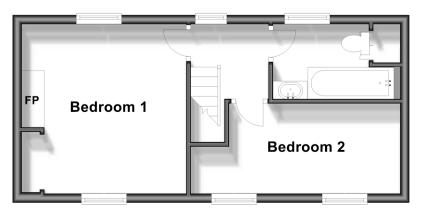

# **Lower Ground Floor**

Approx. 29.7 sq. metres (319.2 sq. feet)

First Floor

Approx. 31.4 sq. metres (337.6 sq. feet)

## FIRST FLOOR

Landing

Bedroom 1: 12'2 x 12'1 (3.71m x 3.69m)

Bedroom 2: 15'1 x 6'4 (4.60m x 1.93m)

Bathroom