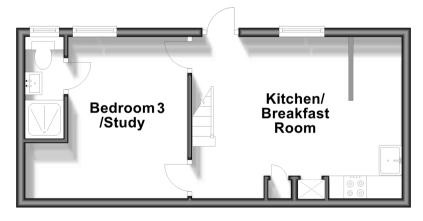

# **Lower Ground Floor**

Approx. 29.7 sq. metres (319.2 sq. feet)

First Floor

Approx. 31.4 sq. metres (337.6 sq. feet)

## **LOWER GROUND FLOOR**

Kitchen/Breakfast Room: 12'6 maximum x

11'2 (3.81m x 3.41m)

Bedroom 3/Study: 11'2 x 8'6 (3.41m x

2.59m)

**Ensuite Shower Room** 