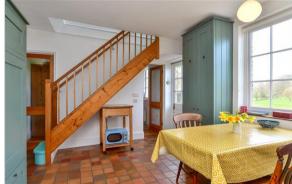

## **LOWER GROUND FLOOR**

Kitchen/Breakfast Room: 12'6 maximum x

11'2 (3.81m x 3.41m)

Bedroom 3/Study: 11'2 x 8'6 (3.41m x

2.59m)

**Ensuite Shower Room** 