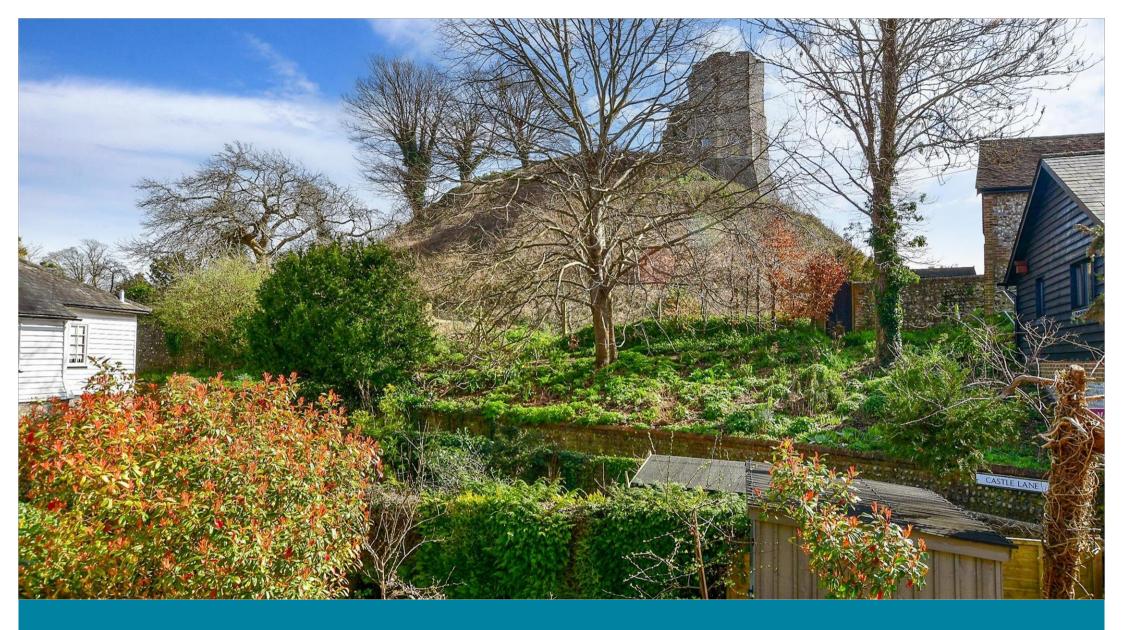

Double fronted terraced house in the heart of

Panoramic views to the rear of 'The Paddock' ■ Period features including open fireplace in the lounge & fireplace in the main bedroom

Located on a quiet, no-through road Views to the front of Lewes Castle