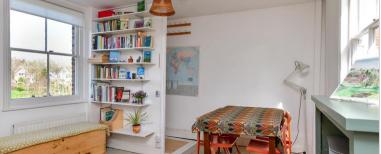

## **LOWER GROUND FLOOR**

Kitchen/Breakfast Room: 12'6 maximum x

11'2 (3.81m x 3.41m)

Bedroom 3/Study: 11'2 x 8'6 (3.41m x

2.59m)

**Ensuite Shower Room** 