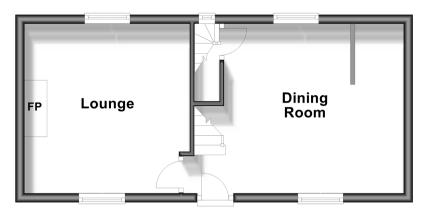

## **Ground Floor**

Approx. 31.4 sq. metres (338.3 sq. feet)

## **GROUND FLOOR**

Dining Room: 15'11 x 12'1 (4.85m x 3.69m)

Lounge: 12'2 x 12'2 (3.71m x 3.71m)