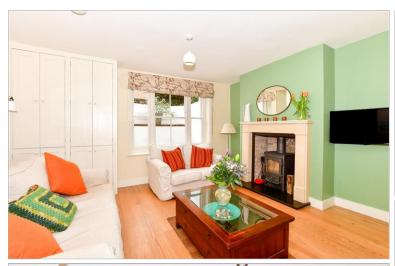

### LOWER GROUND FLOOR

**Kitchen/Lounge/Diner**: 36'2 x 11'9 (11.03m x 3.58m)

# **Main features**

- Immaculately presented period property full of character & charm
- Sash windows, fireplaces & loft room
- Pretty, West facing rear garden
- Open-plan kitchen/lounge/diner with log burner, a great social space
- The total square footage of the house is approximately 1347 sqft (this is an approximation only taken from the floorplans).