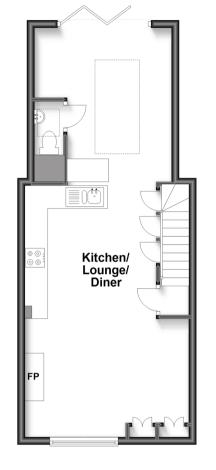

**Price** £650,000

**Freehold** 

3x ∰ 1x 🚅 1x 🕮

Leicester Road, Lewes, East Sussex, BN7



# Split Level Lower Ground Floor Approx. 43.6 sq. metres (469.8 sq. feet)



First Floor Approx. 29.8 sq. metres (321.3 sq. feet)



**Second Floor** 

Approx. 21.8 sq. metres (235.0 sq. feet)



# **Accommodation**

# **GROUND FLOOR**

Hallway

Bedroom 2: 13'10 x 10'9 (4.22m x

**Ground Floor** 

Approx. 29.8 sq. metres (321.3 sq. feet)

Bedroom 2

3.28m)

Bathroom

### LOWER GROUND FLOOR

**Kitchen/Lounge/Diner**: 36'2 x 11'9 (11.03m x 3.58m)

# FIRST FLOOR

Landing

Bedroom 1: 12'2 x 10'7 (3.71m x 3.23m)

Bedroom 3: 11'2 x 8'8 (3.41m x 2.64m)

# SECOND FLOOR

Loft Room: 13'11 x 10'6 (4.24m x

3.20m)

# **OUTSIDE**

Front & Rear Gardens













# **Main features**

- Immaculately presented period property full of character & charm
- Sash windows, fireplaces & loft room
- Pretty, West facing rear garden
- Open-plan kitchen/lounge/diner with log burner, a gr