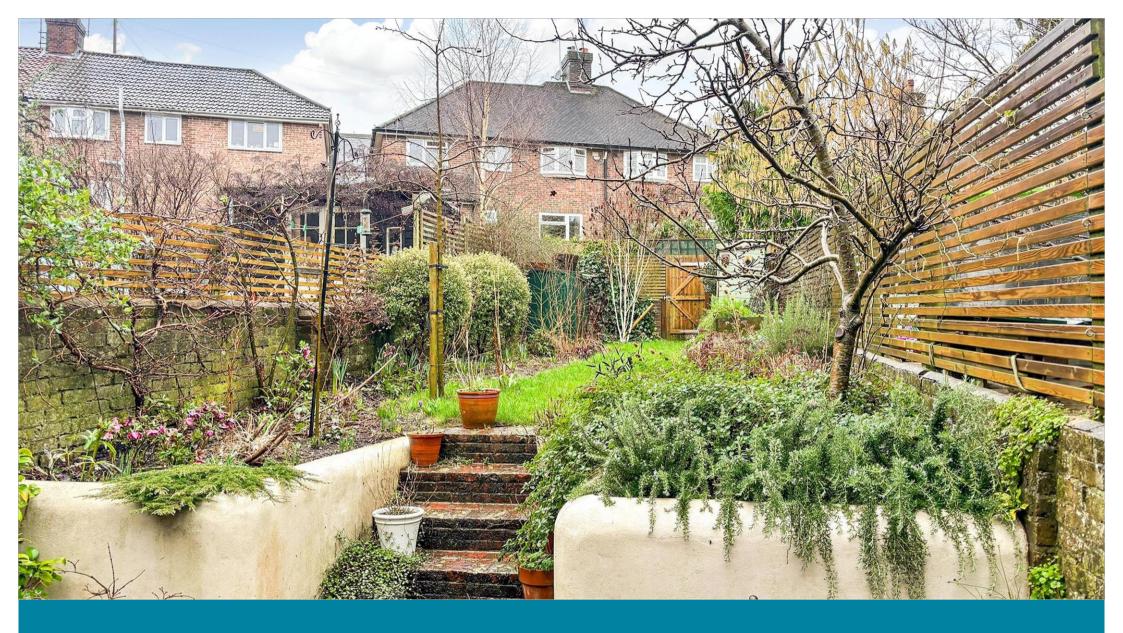

# **OUTSIDE**

Front & Rear Gardens

# **Main features**

- Immaculately presented period property full of character & charm
- Sash windows, fireplaces & loft room
- Pretty, West facing rear garden
- Open-plan kitchen/lounge/diner with log burner, a great social space
- The total square footage of the house is approximately 1347 sqft (this is an approximation only taken from the floorplans).