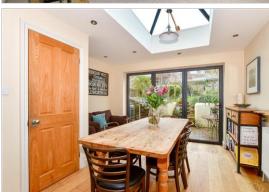

**Price** £650,000

**Freehold** 

3x ∰ 1x 🚅 1x 🕮

Leicester Road, Lewes, East Sussex, BN7



# Split Level Lower Ground Floor Approx. 43.6 sq. metres (469.8 sq. feet)



First Floor Approx. 29.8 sq. metres (321.3 sq. feet)



**Second Floor** 

Approx. 21.8 sq. metres (235.0 sq. feet)



# **Accommodation**

# **GROUND FLOOR**

Hallway

Bedroom 2: 13'10 x 10'9 (4.22m x

**Ground Floor** 

Approx. 29.8 sq. metres (321.3 sq. feet)

Bedroom 2

3.28m)

Bathroom

### LOWER GROUND FLOOR

**Kitchen/Lounge/Diner**: 36'2 x 11'9 (11.03m x 3.58m)

# FIRST FLOOR

Landing

Bedroom 1: 12'2 x 10'7 (3.71m x 3.23m)

Bedroom 3: 11'2 x 8'8 (3.41m x 2.64m)

# SECOND FLOOR

Loft Room: 13'11 x 10'6 (4.24m x

3.20m)

# **OUTSIDE**

Front & Rear Gardens













# **Main features**

- Immaculately presented period property full of character & charm
- Sash windows, fireplaces & loft room
- Pretty, West facing rear garden
- Open-plan kitchen/lounge/diner with log burner, a great social space
- The total square footage of the house is approximately 1347 sqft (this is an approximation only taken from the floorplans).



#### **Nearest Schools**

Primary Schools: St Pancras Catholic Primary 0.1 miles, Wallands Community Primary 0.2 miles, Pells C of E Primary 0.3 miles

Secondary Schools: Lewes Old Grammar School 0.3 miles, Priory School 0.9 miles, Owlswick School 1.2 miles



# **Transport Information**

Train Stations: Lewes 0.6 miles, Cooksbridge 1.8 miles, Glynde 3.3 miles



#### **Address**

Leicester Road, Lewes, East Sussex, BN7



#### **D