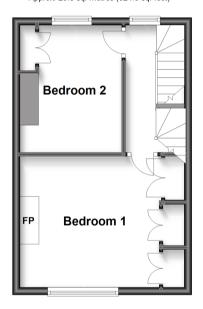

# **GROUND FLOOR**

Hallway

Bedroom 2: 13'10 x 10'9 (4.22m x

**Ground Floor** 

Approx. 29.8 sq. metres (321.3 sq. feet)

Bedroom 2

3.28m)

Bathroom

# FIRST FLOOR

Landing

Bedroom 1: 12'2 x 10'7 (3.71m x 3.23m)

Bedroom 3: 11'2 x 8'8 (3.41m x 2.64m)