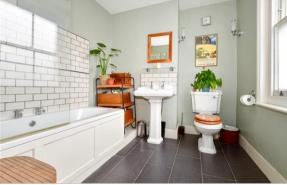

# **GROUND FLOOR**

Hallway

Bedroom 2: 13'10 x 10'9 (4.22m x

**Ground Floor** 

Approx. 29.8 sq. metres (321.3 sq. feet)

Bedroom 2

3.28m)

Bathroom