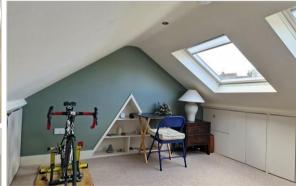

**Price** £650,000

**Freehold** 

3x ∰ 1x 🚅 1x 🕮

Leicester Road, Lewes, East Sussex, BN7



# Split Level Lower Ground Floor Approx. 43.6 sq. metres (469.8 sq. feet)



First Floor Approx. 29.8 sq. metres (321.3 sq. feet)



**Second Floor** 

Approx. 21.8 sq. metres (235.0 sq. feet)



# **Accommodation**

# **GROUND FLOOR**

Hallway

Bedroom 2: 13'10 x 10'9 (4.22m x

**Ground Floor** 

Approx. 29.8 sq. metres (321.3 sq. feet)

Bedroom 2

3.28m)

Bathroom

### LOWER GROUND FLOOR

**Kitchen/Lounge/Diner**: 36'2 x 11'9 (11.03m x 3.58m)

# FIRST FLOOR

Landing

Bedroom 1: 12'2 x 10'7 (3.71m x 3.23m)

Bedroom 3: 11'2 x 8'8 (3.41m x 2.64m)

# SECOND FLOOR

Loft Room: 13'11 x 10'6 (4.24m x

3.20m)

# **OUTSIDE**

Front & Rear Gardens













# **Main features**

- Immaculately presented period property full of character & charm
- Sash windows, fireplaces & loft room
- Pretty, West facing rear garden
- Open-plan kitchen/lounge/diner with log burner, a great social space
- The total square footage of the house is approximately 1347 sqft (this is an approximation only taken from the floorplans).



#### **Nearest Schools**

Primary Schools: St Pancras Catholic Primary 0.1 miles, Wallands Community Primary 0.2 miles, Pells C of E Primary 0.3 miles

Secondary Schools: Lewes Old Grammar School 0.3 miles, Priory School 0.9 miles, Owlswick School 1.2 miles



# **Transport Information**

Train Stations: Lewes 0.6 miles, Cooksbridge 1.8 miles, Glynde 3.3 miles



#### **Address**

Leicester Road, Lewes, East Sussex, BN7



#### *