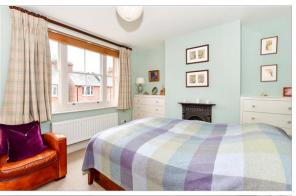

# FIRST FLOOR

Landing

Bedroom 1: 12'2 x 10'7 (3.71m x 3.23m)

Bedroom 3: 11'2 x 8'8 (3.41m x 2.64m)