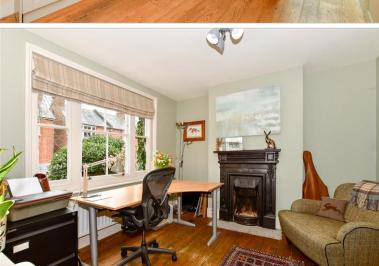

**Price** £650,000

**Freehold** 

3x ∰ 1x 🚅 1x 🕮

Leicester Road, Lewes, East Sussex, BN7



# Split Level Lower Ground Floor Approx. 43.6 sq. metres (469.8 sq. feet)



First Floor Approx. 29.8 sq. metres (321.3 sq. feet)



**Second Floor** 

Approx. 21.8 sq. metres (235.0 sq. feet)



# **Accommodation**

# **GROUND FLOOR**

Hallway

Bedroom 2: 13'10 x 10'9 (4.22m x

**Ground Floor** 

Approx. 29.8 sq. metres (321.3 sq. feet)

Bedroom 2

3.28m)

Bathroom

### LOWER GROUND FLOOR

**Kitchen/Lounge/Diner**: 36'2 x 11'9 (11.03m x 3.58m)

# FIRST FLOOR

Landing

Bedroom 1: 12'2 x 10'7 (3.71m x 3.23m)

Bedroom 3: 11'2 x 8'8 (3.41m x 2.64m)

# SECOND FLOOR

Loft Room: 13'11 x 10'6 (4.24m x

3.20m)

# **OUTSIDE**

Front & Rear Gardens













# **Main features**

- Immaculately presented period property full of character & charm
- Sash windows, fireplaces & loft room
- Pretty, West facing rear garden
- Open-plan kitchen/lounge/diner with log burner, a great social space
- The total square footage of the house is approximately 1347 sqft (this is an approximation only taken from the floorplans).



#### **Nearest Schools**

Primary Schools: St Pancras Catholic Primary 0.1 miles, Wallands Community Primary 0.2 miles, Pells C of E Primary 0.3 miles

Secondary Schools: Lewes Old Grammar School 0.3 miles, Priory School 0.9 miles, Owlswick School 1.2 miles



# **Transport Information**

Train Stations: Lewes 0.6 miles, Cooksbridge 1.8 miles, Glynde 3.3 miles



#### **Address**

Leicester Road, Lewes, East Sussex, BN7



#### **Dir