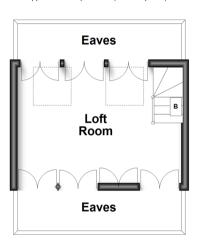

**Price** £650,000

**Freehold** 

3x ∰ 1x 🚅 1x 🕮

Leicester Road, Lewes, East Sussex, BN7



# Split Level Lower Ground Floor Approx. 43.6 sq. metres (469.8 sq. feet)



First Floor Approx. 29.8 sq. metres (321.3 sq. feet)



**Second Floor** 

Approx. 21.8 sq. metres (235.0 sq. feet)



# **Accommodation**

# **GROUND FLOOR**

Hallway

Bedroom 2: 13'10 x 10'9 (4.22m x

**Ground Floor** 

Approx. 29.8 sq. metres (321.3 sq. feet)

Bedroom 2

3.28m)

Bathroom

### LOWER GROUND FLOOR

**Kitchen/Lounge/Diner**: 36'2 x 11'9 (11.03m x 3.58m)

# FIRST FLOOR

Landing

Bedroom 1: 12'2 x 10'7 (3.71m x 3.23m)

Bedroom 3: 11'2 x 8'8 (3.41m x 2.64m)

# SECOND FLOOR

Loft Room: 13'11 x 10'6 (4.24m x

3.20m)

# **OUTSIDE**

Front & Rear Gardens













# **Main features**

- Immaculately presented period property full of character & charm
- Sash windows, fireplaces & loft room
- Pretty, West facing rear garden
- Open-plan kitchen/lounge/diner with log burner, a great social space
- The total square footage of the house is approximately 1347 sqft (this is an approximation only take