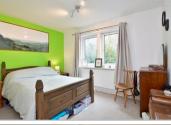

### **GROUND FLOOR**

Hallway Lounge: 15'0 x 14'6 (4.58m x 4.42m)

Kitchen: 11'4 x 6'8 (3.46m x 2.03m) Bedroom 1: 12'4 x 10'10 (3.76m x 3.30m)

Bedroom 2: 10'4 x 9'8 (3.15m x 2.95m) Bathroom