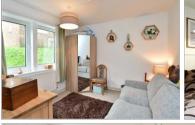

### **GROUND FLOOR**

Hallway Lounge: 15'0 x 14'6 (4.58m x 4.42m)

Kitchen: 11'4 x 6'8 (3.46m x 2.03m) Bedroom 1: 12'4 x 10'10 (3.76m x 3.30m)

Bedroom 2: 10'4 x 9'8 (3.15m x 2.95m) Bathroom