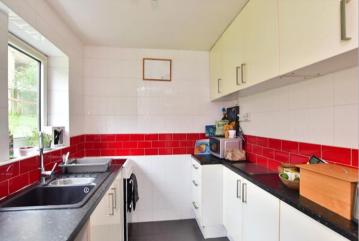

### **GROUND FLOOR**

Hallway Lounge: 15'0 x 14'6 (4.58m x 4.42m)

Kitchen: 11'4 x 6'8 (3.46m x 2.03m) Bedroom 1: 12'4 x 10'10 (3.76m x 3.30m)

Bedroom 2: 10'4 x 9'8 (3.15m x 2.95m) Bathroom