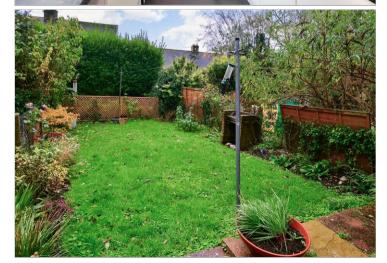

#### OUTSIDE

Rear Garden

Ground Floor Approx. 64.4 sq. metres (692.8 sq. feet)