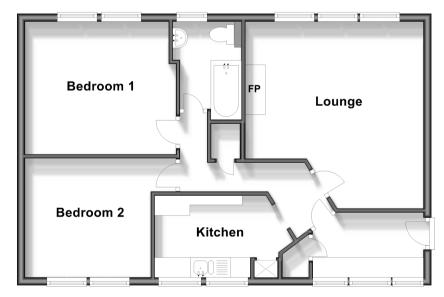

# Accommodation

### **GROUND FLOOR**

Hallway Lounge: 15'0 x 14'6 (4.58m x 4.42m)

Kitchen: 11'4 x 6'8 (3.46m x 2.03m) Bedroom 1: 12'4 x 10'10 (3.76m x 3.30m)

Bedroom 2: 10'4 x 9'8 (3.15m x 2.95m) Bathroom

#### OUTSIDE

Rear Garden

Ground Floor Approx. 64.4 sq. metres (692.8 sq. feet)