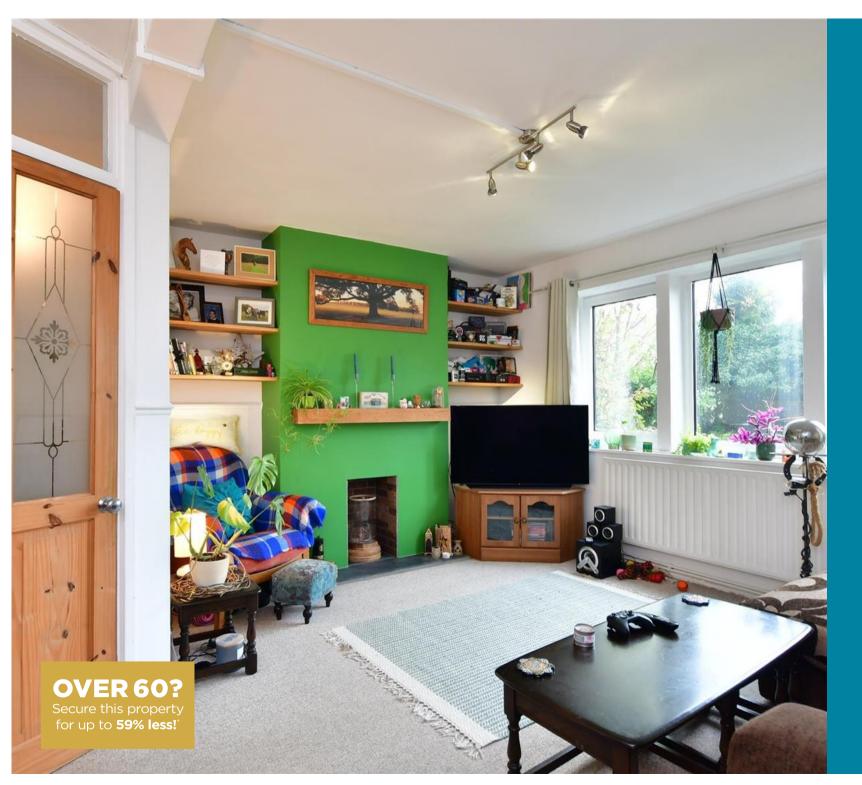

### **GROUND FLOOR**

Hallway Lounge: 15'0 x 14'6 (4.58m x 4.42m)

Kitchen: 11'4 x 6'8 (3.46m x 2.03m) Bedroom 1: 12'4 x 10'10 (3.76m x 3.30m)

Bedroom 2: 10'4 x 9'8 (3.15m x 2.95m) Bathroom