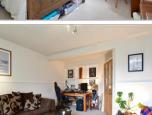

### **GROUND FLOOR**

Hallway Lounge: 15'0 x 14'6 (4.58m x 4.42m)

Kitchen: 11'4 x 6'8 (3.46m x 2.03m) Bedroom 1: 12'4 x 10'10 (3.76m x 3.30m)

Bedroom 2: 10'4 x 9'8 (3.15m x 2.95m) Bathroom