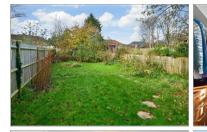

### OUTSIDE

Front & Rear Gardens Driveway

Ground Floor Approx. 36.4 sq. metres (391.7 sq. feet)

First Floor Approx. 36.4 sq. metres (391.7 sq. feet)