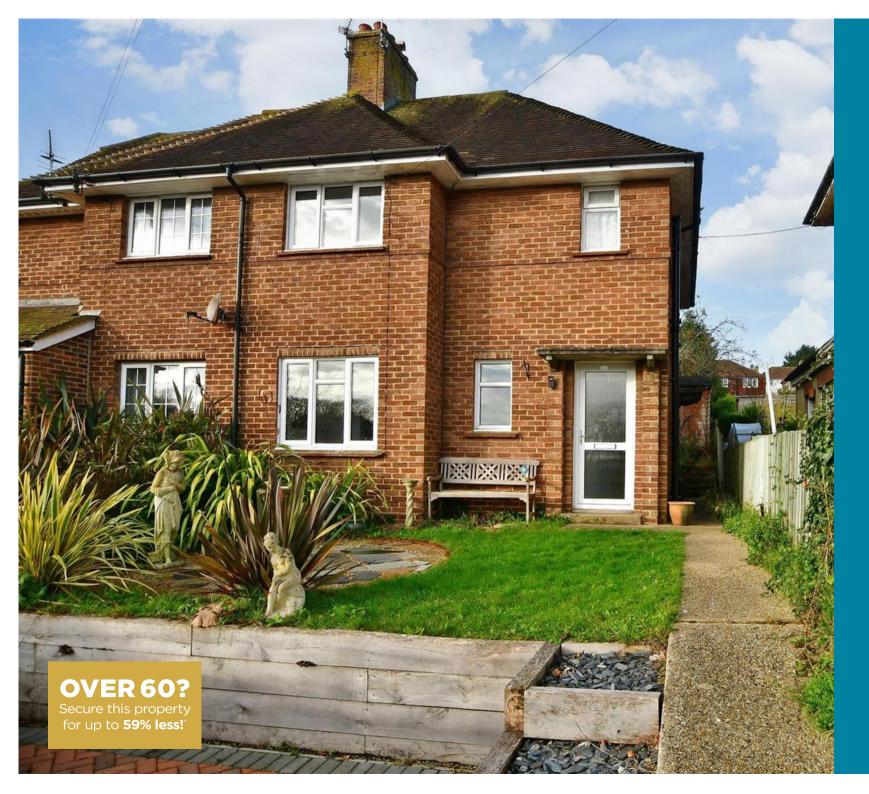

Price £525,000

Freehold

3x 🕮 1x 🕂 1x 🖽

Cross Way, Lewes, East Sussex, BN7

## **Main features**

- Located in the popular Nevill area
- Open-plan living space with modern kitchen & bathroom
- Front & rear gardens, off-road parking
- Nearby local shop & walks up onto the South Downs
- Close to local school & transport links

### OUTSIDE

Front & Rear Gardens Driveway

Ground Floor Approx. 36.4 sq. metres (391.7 sq. feet)

First Floor Approx. 36.4 sq. metres (391.7 sq. feet)