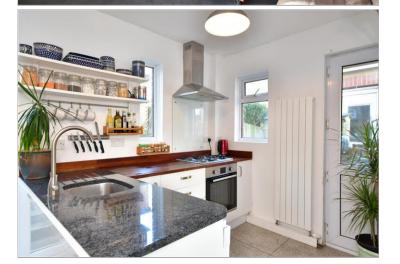

#### GROUND FLOOR

Hallway

Lounge/Diner: 15'1 x 14'5 (4.60m x 4.40m) Kitchen: 18'4 x 7'6 (5.59m x 2.29m) Cloakroom