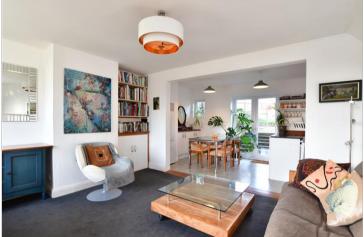

#### GROUND FLOOR

Hallway

Lounge/Diner: 15'1 x 14'5 (4.60m x 4.40m) Kitchen: 18'4 x 7'6 (5.59m x 2.29m) Cloakroom