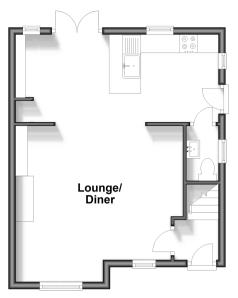

#### GROUND FLOOR

Hallway

Lounge/Diner: 15'1 x 14'5 (4.60m x 4.40m) Kitchen: 18'4 x 7'6 (5.59m x 2.29m) Cloakroom

### OUTSIDE

Front & Rear Gardens Driveway

Ground Floor Approx. 36.4 sq. metres (391.7 sq. feet)

First Floor Approx. 36.4 sq. metres (391.7 sq. feet)