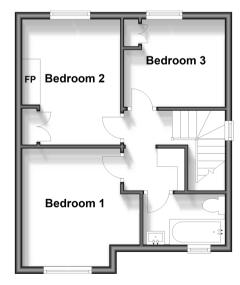

### FIRST FLOOR

Landing

Bedroom 1: 11'3 x 9'0 (3.43m x 2.75m) Bedroom 2: 10'8 x 10'8 (3.25m x 3.25m) Bedroom 3: 9'1 x 8'0 (2.77m x 2.44m) Bathroom

### OUTSIDE

Front & Rear Gardens Driveway

Ground Floor Approx. 36.4 sq. metres (391.7 sq. feet)

First Floor Approx. 36.4 sq. metres (391.7 sq. feet)