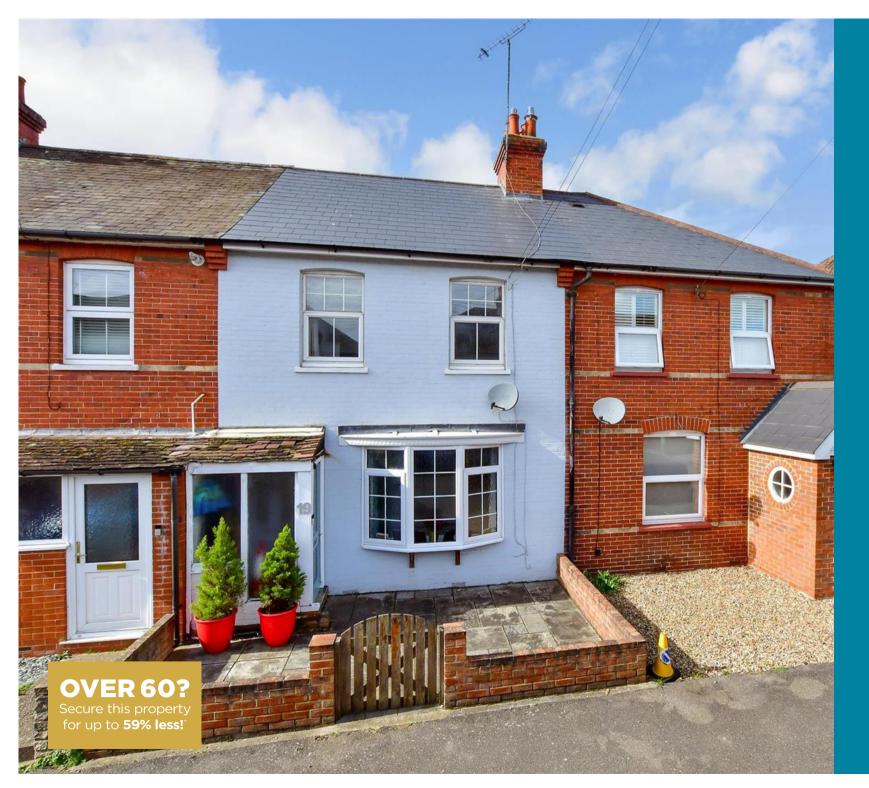

# Price £425,000

# Freehold

2x 🕮 1x 🕂 1x 📇

Kingslea, Leatherhead, Surrey, KT22

### **Main features**

- Terraced house
- Lovely rear garden with patio area and lawn area
- Garden office with air conditioning
- Modern throughout
- Sought-after location just a short walk to Leatherhead town centre