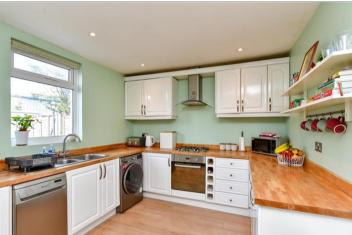

#### **GROUND FLOOR**

Porch

Lounge: 16'0 x 11'5 (4.88m x 3.48m) Kitchen/Dining Room: 16'0 x 10'0 (4.88m x 3.05m)