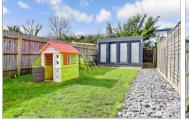

# Price £425,000

# Freehold

2x 🕮 1x 🕂 1x 📇

Kingslea, Leatherhead, Surrey, KT22















### **Main features**

- Terraced house
- Lovely rear garden with patio area and lawn area
- Garden office with air conditioning
- Modern throughout
- Sought-after location just a short walk to Leatherhead town centre

Ground Floor Approx. 34.4 sq. metres (370.5 sq. feet) First Floor Approx. 33.7 sq. metres (362.7 sq. feet)

## Accommodation

#### **GROUND FLOOR**

Porch

Lounge: 16'0 x 11'5 (4.88m x 3.48m) Kitchen/Dining Room: 16'0 x 10'0 (4.88m x 3.05m)

#### FIRST FLOOR

Landing

Bedroom 1: 15'10 x 10'1 (4.83m x 3.08m) Bedroom 2: 11'5 x 7'1 (3.48m x 2.16m) Bathroom

#### OUTSIDE

Front & Rear Gardens Garden Office





#### Call Leatherhead - 01372 373780 CubittAndWest.Co.Uk

Legal advice should be taken to verify fixtures/fittings, planning, alterations and/or lease details
App