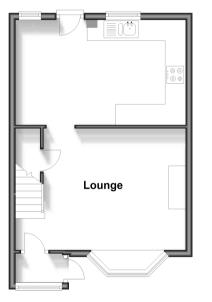

Ground Floor Approx. 34.4 sq. metres (370.5 sq. feet) First Floor Approx. 33.7 sq. metres (362.7 sq. feet)

#### **GROUND FLOOR**

Porch

Lounge: 16'0 x 11'5 (4.88m x 3.48m) Kitchen/Dining Room: 16'0 x 10'0 (4.88m x 3.05m)