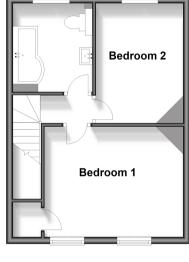

Ground Floor Approx. 34.4 sq. metres (370.5 sq. feet) First Floor Approx. 33.7 sq. metres (362.7 sq. feet)

#### FIRST FLOOR

Landing

Bedroom 1: 15'10 x 10'1 (4.83m x 3.08m) Bedroom 2: 11'5 x 7'1 (3.48m x 2.16m) Bathroom