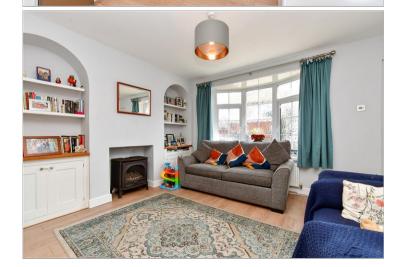

#### **GROUND FLOOR**

Porch

Lounge: 16'0 x 11'5 (4.88m x 3.48m) Kitchen/Dining Room: 16'0 x 10'0 (4.88m x 3.05m)