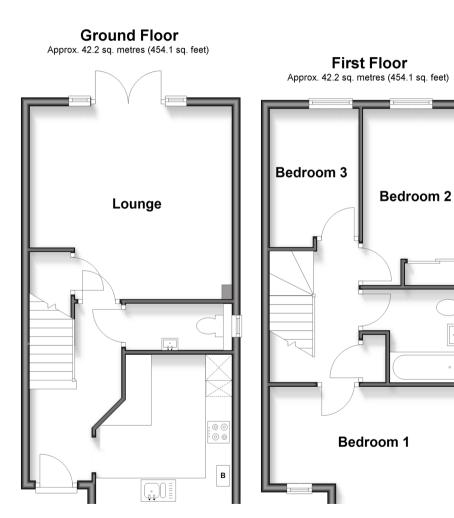

## Accommodation

#### **GROUND FLOOR**

Hallway

Lounge: 15'3 x 14'8 (4.65m x 4.47m) Kitchen: 11'3 x 10'2 (3.43m x 3.10m) Cloakroom

#### **FIRST FLOOR**

Landing

Bedroom 1: 15'4 x 8'9 (4.68m x 2.67m) Bedroom 2: 13'4 x 8'3 (4.07m x 2.52m) Bedroom 3: 10'6 x 6'7 (3.20m x 2.01m) Bathroom