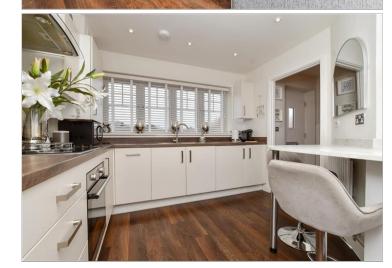

### Main features

- Inviting living room, flooded with natural light
- Modern kitchen with quality integrated appliances, sleek countertops and ample storage
- Private rear garden
- Allocated parking for 2 cars
- Also available at 50% Shared **Ownership**

#### **GROUND FLOOR**

Hallway

Lounge: 15'3 x 14'8 (4.65m x 4.47m) Kitchen: 11'3 x 10'2 (3.43m x 3.10m) Cloakroom