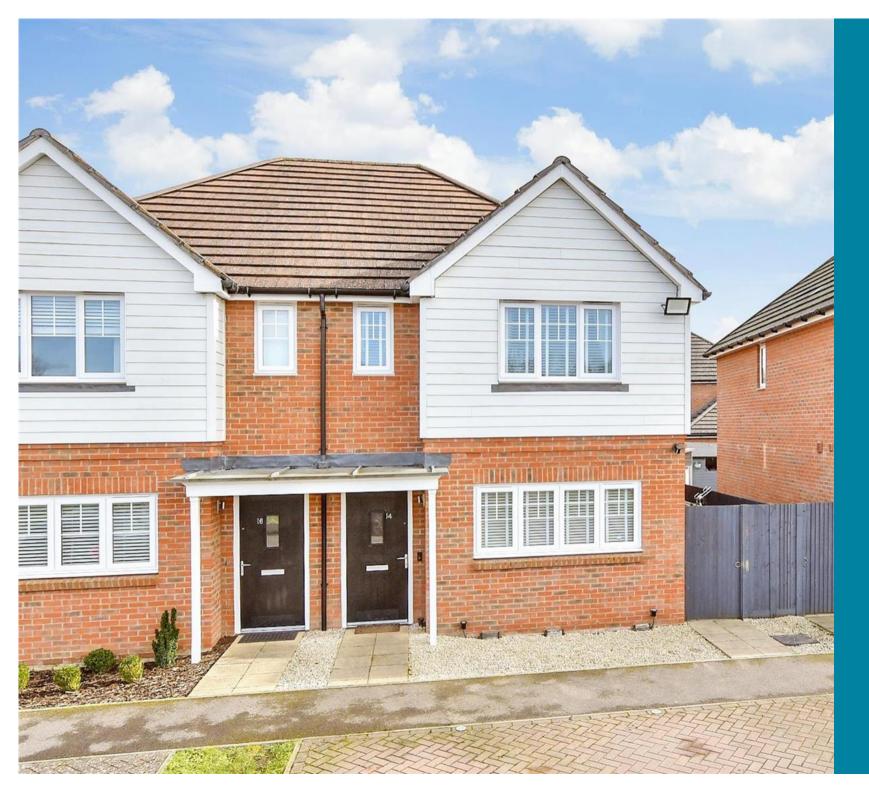

Price £610,000

Leasehold

# 3x 🕮 1x 🕂 1x 🖽

River Walk, Fetcham, Leatherhead, Surrey, KT22

### Main features

- Inviting living room, flooded with natural light
- Modern kitchen with quality integrated appliances, sleek countertops and ample storage
- Private rear garden
- Allocated parking for 2 cars
- Also available at 50% Shared **Ownership**