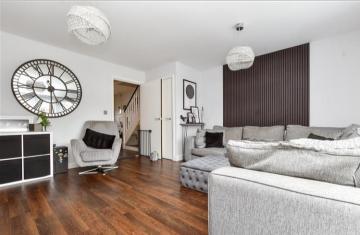

### Main features

- Inviting living room, flooded with natural light
- Modern kitchen with quality integrated appliances, sleek countertops and ample storage
- Private rear garden
- Allocated parking for 2 cars
- Also available at 50% Shared **Ownership**

#### **GROUND FLOOR**

Hallway

Lounge: 15'3 x 14'8 (4.65m x 4.47m) Kitchen: 11'3 x 10'2 (3.43m x 3.10m) Cloakroom