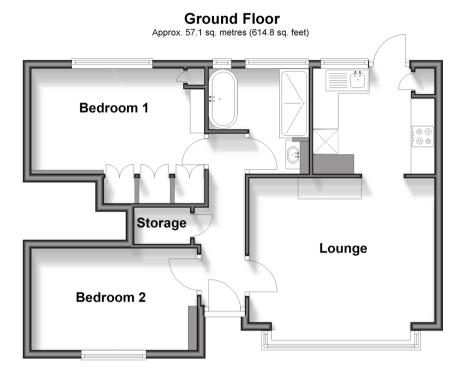

## **Accommodation**

#### **GROUND FLOOR**

Hallway

Lounge: 14'4 x 10'2 (4.37m x 3.10m) Kitchen: 9'3 x 8'3 (2.82m x 2.52m) Bedroom 1: 13'4 x 7'3 (4.07m x 2.21m) Bedroom 2: 12'9 x 7'9 (3.89m x 2.36m)

Bathroom