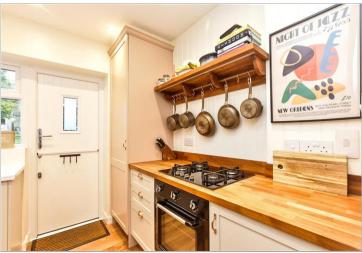

### Main features

- Large private rear garden with patio area and cabin with electricity and heating
- Driveway
- Contemporary living, recently refurbished throughout
- Modern kitchen
- Quiet village location

#### **GROUND FLOOR**

Hallway

Lounge: 14'4 x 10'2 (4.37m x 3.10m) Kitchen: 9'3 x 8'3 (2.82m x 2.52m) Bedroom 1: 13'4 x 7'3 (4.07m x 2.21m) Bedroom 2: 12'9 x 7'9 (3.89m x 2.36m)

Bathroom