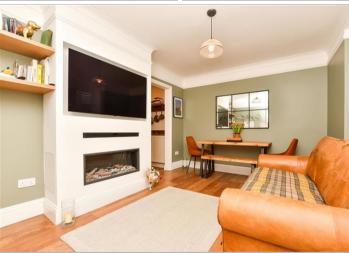

### Main features

- Large private rear garden with patio area and cabin with electricity and heating
- Driveway
- Contemporary living, recently refurbished throughout
- Modern kitchen
- Quiet village location

#### **GROUND FLOOR**

Hallway

Lounge: 14'4 x 10'2 (4.37m x 3.10m) Kitchen: 9'3 x 8'3 (2.82m x 2.52m) Bedroom 1: 13'4 x 7'3 (4.07m x 2.21m) Bedroom 2: 12'9 x 7'9 (3.89m x 2.36m)

Bathroom