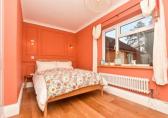

#### **GROUND FLOOR**

Hallway

Lounge: 14'4 x 10'2 (4.37m x 3.10m) Kitchen: 9'3 x 8'3 (2.82m x 2.52m) Bedroom 1: 13'4 x 7'3 (4.07m x 2.21m) Bedroom 2: 12'9 x 7'9 (3.89m x 2.36m)

Bathroom