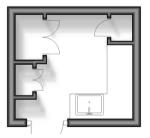

## **Accommodation**

#### **GROUND FLOOR**

Hallway

Lounge: 14'4 x 10'2 (4.37m x 3.10m) Kitchen: 9'3 x 8'3 (2.82m x 2.52m) Bedroom 1: 13'4 x 7'3 (4.07m x 2.21m) Bedroom 2: 12'9 x 7'9 (3.89m x 2.36m)

Bathroom

#### OUTSIDE

Driveway Rear Garden Utility Cabin/Outbuilding