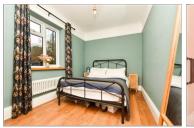

#### **GROUND FLOOR**

Hallway

Lounge: 14'4 x 10'2 (4.37m x 3.10m) Kitchen: 9'3 x 8'3 (2.82m x 2.52m) Bedroom 1: 13'4 x 7'3 (4.07m x 2.21m) Bedroom 2: 12'9 x 7'9 (3.89m x 2.36m)

Bathroom