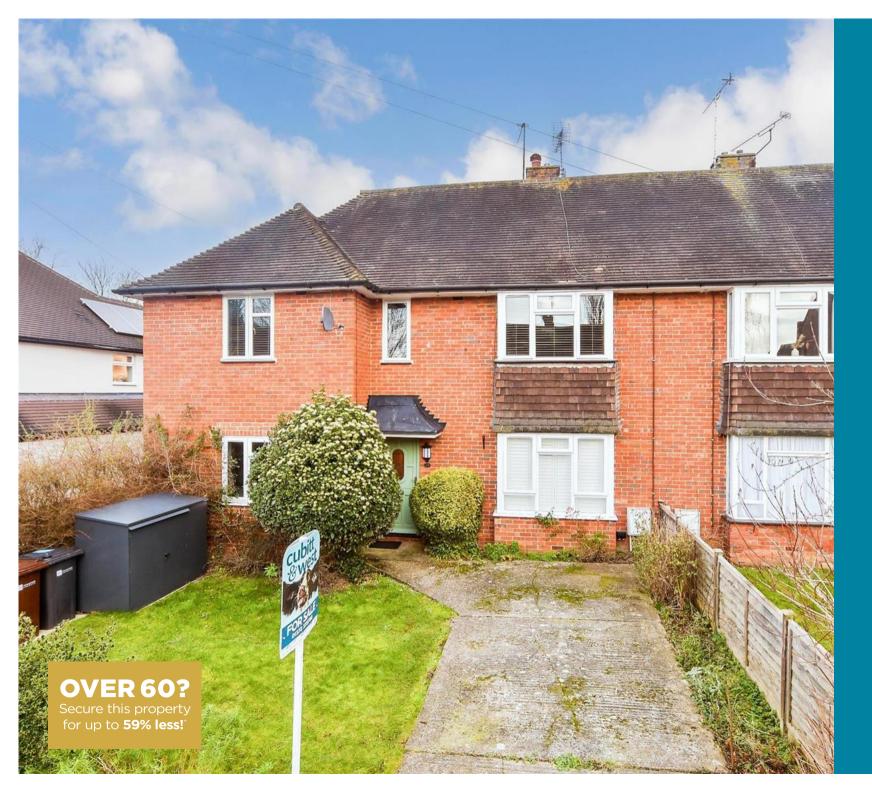

**Price** £385,000

Leasehold

2x 🕮 1x 🚅 1x 🕮

Norwood Road, Effingham, Surrey, KT24

### Main features

- Large private rear garden with patio area and cabin with electricity and heating
- Driveway
- Contemporary living, recently refurbished throughout
- Modern kitchen
- Quiet village location