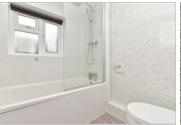

#### **GROUND FLOOR**

Hallway

Lounge:  $11'1 \times 11'1$  (3.38m x 3.38m) Dining Room:  $11'4 \times 11'1$  (3.46m x 3.38m) Kitchen:  $11'3 \times 6'4$  (3.43m x 1.93m)

Bathroom