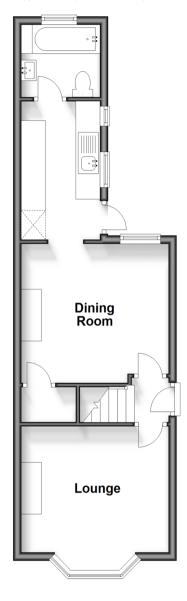

#### **GROUND FLOOR**

Hallway

Lounge:  $11'1 \times 11'1$  (3.38m x 3.38m) Dining Room:  $11'4 \times 11'1$  (3.46m x 3.38m) Kitchen:  $11'3 \times 6'4$  (3.43m x 1.93m)

Bathroom

### **Ground Floor**

Approx. 37.9 sq. metres (407.5 sq. feet)