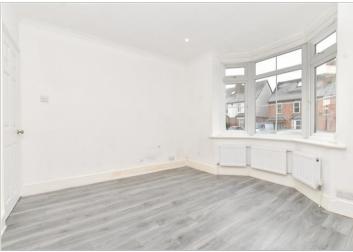

#### **GROUND FLOOR**

Hallway

Lounge:  $11'1 \times 11'1$  (3.38m x 3.38m) Dining Room:  $11'4 \times 11'1$  (3.46m x 3.38m) Kitchen:  $11'3 \times 6'4$  (3.43m x 1.93m)

Bathroom