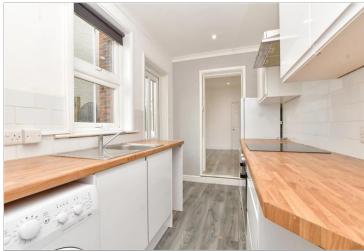

#### **GROUND FLOOR**

Hallway

Lounge:  $11'1 \times 11'1$  (3.38m x 3.38m) Dining Room:  $11'4 \times 11'1$  (3.46m x 3.38m) Kitchen:  $11'3 \times 6'4$  (3.43m x 1.93m)

Bathroom