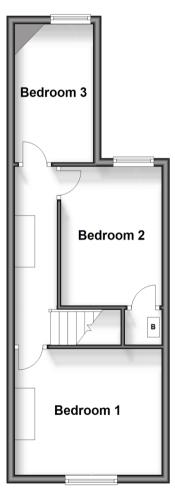

#### **FIRST FLOOR**

Landing

Bedroom 1: 11'1 x 9'1 (3.38m x 2.77m) Bedroom 2: 11'0 x 8'9 (3.36m x 2.67m) Bedroom 3: 10'1 x 6'5 (3.08m x 1.96m)

# First Floor

Approx. 33.9 sq. metres (365.1 sq. feet)