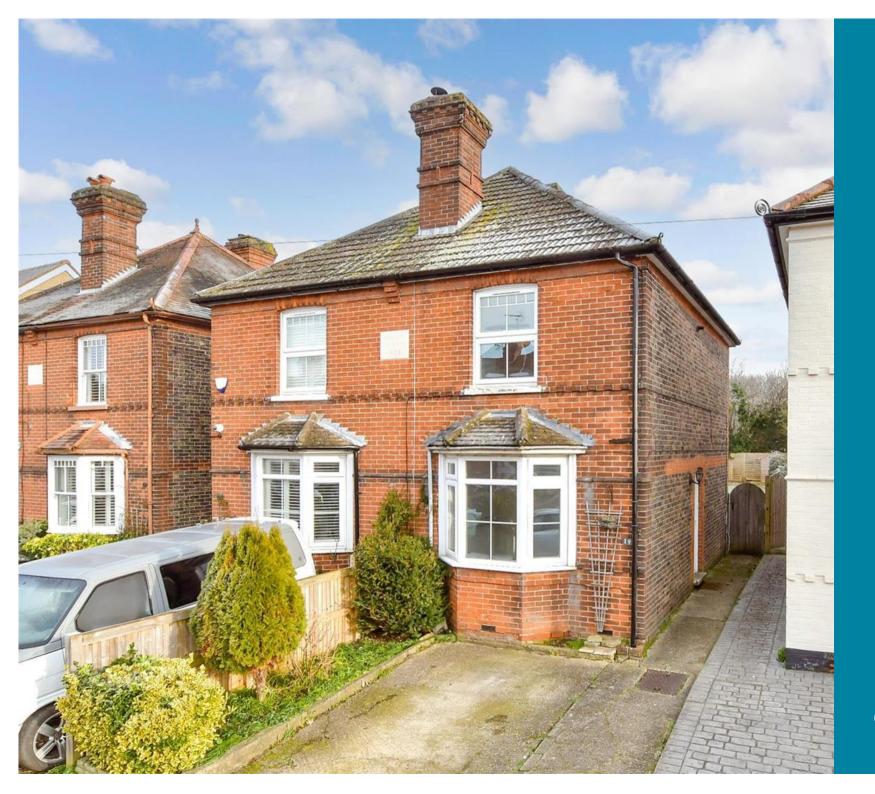

Modern Auction £400,000 Freehold

3x ∰ 1x 🚅 2x 🕮

Copthorne Road, Leatherhead, Surrey, KT22

## Main features

- Large and secluded rear garden
- Recently renovated but has further potential to extend (subject to necessary consents)
- For sale by Modern Auction T&C's apply
- Subject to an undisclosed Reserve Price
- Buyer's fees apply

#### **OUTSIDE**

Front & Rear Gardens Driveway