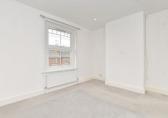

#### **GROUND FLOOR**

Hallway

Lounge:  $11'1 \times 11'1$  (3.38m x 3.38m) Dining Room:  $11'4 \times 11'1$  (3.46m x 3.38m) Kitchen:  $11'3 \times 6'4$  (3.43m x 1.93m)

Bathroom

#### **FIRST FLOOR**

Landing

Bedroom 1: 11'1 x 9'1 (3.38m x 2.77m) Bedroom 2: 11'0 x 8'9 (3.36m x 2.67m) Bedroom 3: 10'1 x 6'5 (3.08m x 1.96m)