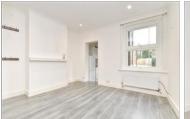

#### **GROUND FLOOR**

Hallway

Lounge:  $11'1 \times 11'1$  (3.38m x 3.38m) Dining Room:  $11'4 \times 11'1$  (3.46m x 3.38m) Kitchen:  $11'3 \times 6'4$  (3.43m x 1.93m)

Bathroom

#### **FIRST FLOOR**

Landing

Bedroom 1: 11'1 x 9'1 (3.38m x 2.77m) Bedroom 2: 11'0 x 8'9 (3.36m x 2.67m) Bedroom 3: 10'1 x 6'5 (3.08m x 1.96m)