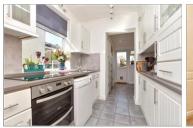

#### GROUND FLOOR

Entrance Hall

Lounge: 11'9 x 10'9 (3.58m x 3.28m) Dining Room: 13'3 x 11'9 (4.04m x 3.58m) Sitting Area: 8'5 x 7'6 (2.57m x 2.29m) **Kitchen**: 8'7 x 6'6 (2.62m x 1.98m) Utility Area: 7'8 x 6'0 (2.34m x 1.83m) Shower Room