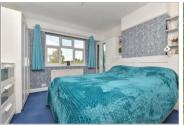

# FIRST FLOOR

Landing

Bedroom 1: 14'0 x 9'7 (4.27m x 2.92m) Bedroom 2: 11'8 x 10'7 (3.56m x 3.23m) Bedroom 3: 7'9 x 6'9 (2.36m x 2.06m) Bathroom