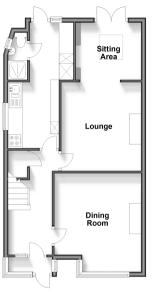

## **Accommodation**

#### GROUND FLOOR

Entrance Hall

Lounge: 11'9 x 10'9 (3.58m x 3.28m) Dining Room: 13'3 x 11'9 (4.04m x 3.58m) Sitting Area: 8'5 x 7'6 (2.57m x 2.29m) **Kitchen**: 8'7 x 6'6 (2.62m x 1.98m) Utility Area: 7'8 x 6'0 (2.34m x 1.83m) Shower Room

#### **OUTBUILDING**

Office: 14'9 x 9'8 (4.50m x 2.95m) Garage: 20'0 x 9'0 (6.10m x 2.75m)

Ground Floor

First Floor Approx. 41.4 sq. metres (445.7 sq. feet)