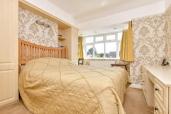

# FIRST FLOOR

Landing

Bedroom 1: 14'0 x 9'7 (4.27m x 2.92m) Bedroom 2: 11'8 x 10'7 (3.56m x 3.23m) Bedroom 3: 7'9 x 6'9 (2.36m x 2.06m) Bathroom