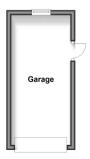

#### **OUTBUILDING**

Office: 14'9 x 9'8 (4.50m x 2.95m) Garage: 20'0 x 9'0 (6.10m x 2.75m)

Ground Floor

First Floor Approx. 41.4 sq. metres (445.7 sq. feet)