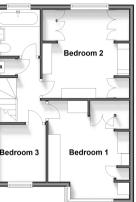

# FIRST FLOOR

Landing

Bedroom 1: 14'0 x 9'7 (4.27m x 2.92m) Bedroom 2: 11'8 x 10'7 (3.56m x 3.23m) Bedroom 3: 7'9 x 6'9 (2.36m x 2.06m) Bathroom