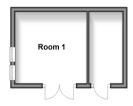

#### **OUTBUILDING**

Office: 14'9 x 9'8 (4.50m x 2.95m) Garage: 20'0 x 9'0 (6.10m x 2.75m)

Ground Floor

First Floor Approx. 41.4 sq. metres (445.7 sq. feet)