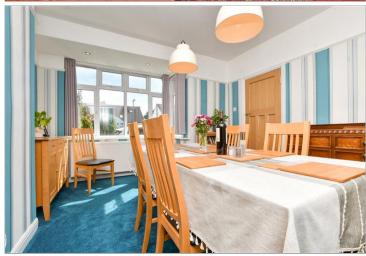

#### GROUND FLOOR

Entrance Hall

Lounge: 11'9 x 10'9 (3.58m x 3.28m) Dining Room: 13'3 x 11'9 (4.04m x 3.58m) Sitting Area: 8'5 x 7'6 (2.57m x 2.29m) **Kitchen**: 8'7 x 6'6 (2.62m x 1.98m) Utility Area: 7'8 x 6'0 (2.34m x 1.83m) Shower Room