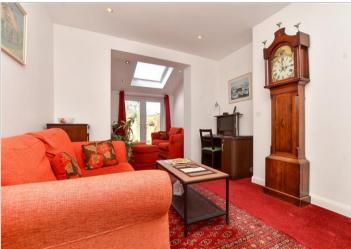

#### GROUND FLOOR

Entrance Hall

Lounge: 11'9 x 10'9 (3.58m x 3.28m) Dining Room: 13'3 x 11'9 (4.04m x 3.58m) Sitting Area: 8'5 x 7'6 (2.57m x 2.29m) **Kitchen**: 8'7 x 6'6 (2.62m x 1.98m) Utility Area: 7'8 x 6'0 (2.34m x 1.83m) Shower Room