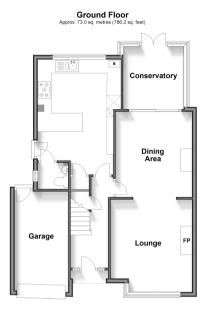

# Accommodation

## **GROUND FLOOR**

**Entrance Hall** 

Lounge: 14'2 x 11'7 (4.32m x 3.53m) Dining Area: 12'4 x 10'9 (3.76m x 3.28m) **Kitchen**: 16'5 x 10'9 (5.01m x 3.28m) Conservatory: 9'7 x 8'6 (2.92m x 2.59m)

## **OUTBUILDING**

Workshop

#### **OUTSIDE**

Front & Rear Gardens Off-Road Parking Garage