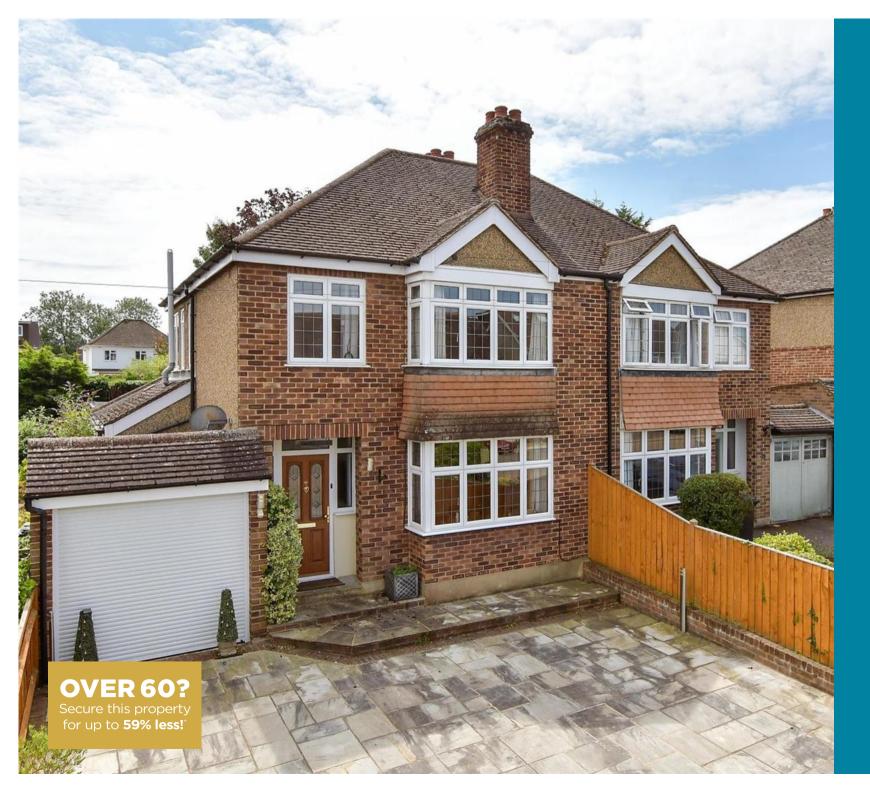

**Price** £675,000

**Freehold** 

3x ∰ 1x 🚅 2x 🕮

Lodge Road, Fetcham, Leatherhead, Surrey, KT22

## Main features

- Perfect for a growing family
- Outbuilding at rear of garden ideal for home office/gym/play room
- Kerb appeal
- Lovingly maintained
- Within catchment for outstanding schools and transport links