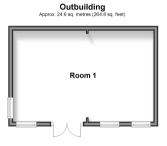

Price** £675,000

**Freehold** 

3x ∰ 1x 🚅 2x 🕮

Lodge Road, Fetcham, Leatherhead, Surrey, KT22















## Main features

- Perfect for a growing family
- Outbuilding at rear of garden ideal for home office/gym/play room
- Kerb appeal
- Lovingly maintained
- Within catchment for outstanding schools and transport links



# Accommodation

## **GROUND FLOOR**

**Entrance Hall** 

Lounge: 14'2 x 11'7 (4.32m x 3.53m) Dining Area: 12'4 x 10'9 (3.76m x 3.28m) **Kitchen**: 16'5 x 10'9 (5.01m x 3.28m) Conservatory: 9'7 x 8'6 (2.92m x 2.59m)

#### **FIRST FLOOR**

Landing

Bedroom 1: 13'8 x 10'7 (4.17m x 3.23m) Bedroom 2: 12'4 x 10'7 (3.76m x 3.23m) Bedroom 3: 8'3 x 6'4 (2.52m x 1.93m)

Bathroom

## **OUTBUILDING**

Workshop

#### **OUTSIDE**

Front & Rear Gardens Off-Road Parking Garage





# Call Leatherhead - 01372 373780 ■ CubittAndWest,Co.Uk

- Legal advice should be taken to verify fixtures/fittings, planning, alterations and/or lease details
- Appliances & services are untested, dimensions are approximate and floor plans are not to scale
- Through a Homewise Home For Life Plan people aged 60+ can secure this property for up to 59% less, by purchasing a Lifetime Lease.





POTENTIAL: