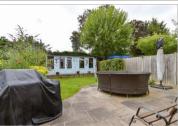

**Price** £675,000

**Freehold** 

3x ∰ 1x 🚅 2x 🕮

Lodge Road, Fetcham, Leatherhead, Surrey, KT22















## Main features

- Perfect for a growing family
- Outbuilding at rear of garden ideal for home office/gym/play room
- Kerb appeal
- Lovingly maintained
- Within catchment for outstanding schools and transport links



# Accommodation

## **GROUND FLOOR**

**Entrance Hall** 

Lounge: 14'2 x 11'7 (4.32m x 3.53m) Dining Area: 12'4 x 10'9 (3.76m x 3.28m) **Kitchen**: 16'5 x 10'9 (5.01m x 3.28m) Conservatory: 9'7 x 8'6 (2.92m x 2.59m)

#### **FIRST FLOOR**

Landing

Bedroom 1: 13'8 x 10'7 (4.17m x 3.23m) Bedroom 2: 12'4 x 10'7 (3.76m x 3.23m) Bedroom 3: 8'3 x 6'4 (2.52m x 1.93m)

Bathroom

## **OUTBUILDING**

Workshop

#### **OUTSIDE**

Front & Rear Gardens Off-Road Parking Garage





# Call Leatherhead - 01372 373780 ■ CubittAndWest,Co.Uk

- Legal advice should be taken to verify fixtu