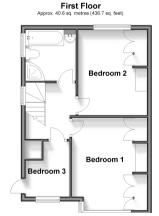

#### **FIRST FLOOR**

Landing

Bedroom 1: 13'8 x 10'7 (4.17m x 3.23m) Bedroom 2: 12'4 x 10'7 (3.76m x 3.23m) Bedroom 3: 8'3 x 6'4 (2.52m x 1.93m)

Bathroom