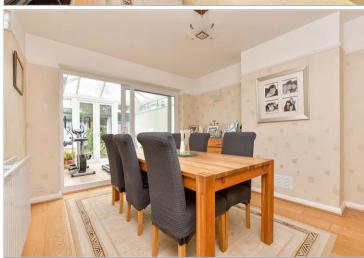

## **GROUND FLOOR**

**Entrance Hall** 

Lounge: 14'2 x 11'7 (4.32m x 3.53m) Dining Area: 12'4 x 10'9 (3.76m x 3.28m) **Kitchen**: 16'5 x 10'9 (5.01m x 3.28m) Conservatory: 9'7 x 8'6 (2.92m x 2.59m)