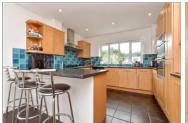

## **GROUND FLOOR**

**Entrance Hall** 

Lounge: 14'2 x 11'7 (4.32m x 3.53m) Dining Area: 12'4 x 10'9 (3.76m x 3.28m) **Kitchen**: 16'5 x 10'9 (5.01m x 3.28m) Conservatory: 9'7 x 8'6 (2.92m x 2.59m)