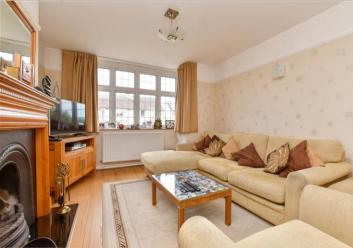

## **GROUND FLOOR**

**Entrance Hall** 

Lounge: 14'2 x 11'7 (4.32m x 3.53m) Dining Area: 12'4 x 10'9 (3.76m x 3.28m) **Kitchen**: 16'5 x 10'9 (5.01m x 3.28m) Conservatory: 9'7 x 8'6 (2.92m x 2.59m)