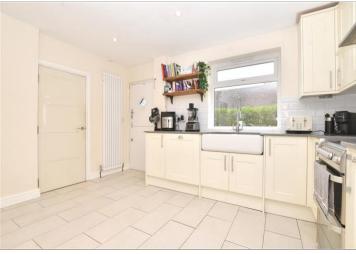

### **GROUND FLOOR**

Hallway

Living Room:  $12'5 \times 10'8 (3.79m \times 3.25m)$ Kitchen/Diner:  $20'5 \times 12'8 (6.23m \times 3.86m)$ Family Room:  $18'2 \times 14'6 (5.54m \times 4.42m)$ 

Bathroom