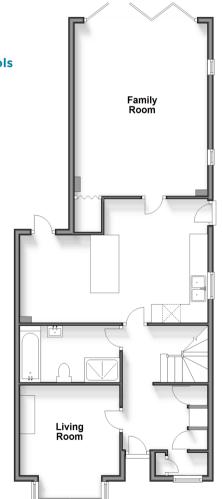

### **GROUND FLOOR**

Hallway

Living Room:  $12'5 \times 10'8 (3.79m \times 3.25m)$ Kitchen/Diner:  $20'5 \times 12'8 (6.23m \times 3.86m)$ Family Room:  $18'2 \times 14'6 (5.54m \times 4.42m)$ 

Bathroom

### OUTSIDE

Front & Rear Gardens Driveway

Ground Floor
Approx. 81.1 sq. metres (873.1 sq. feet)