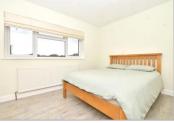

### FIRST FLOOR

Landing

Bedroom 1: 14'1 x 9'9 (4.30m x 2.97m) Bedroom 2: 12'4 x 9'4 (3.76m x 2.85m) Bedroom 3: 18'6 x 8'7 (5.64m x 2.62m) Cloakroom