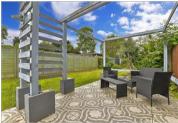

### OUTSIDE

Front & Rear Gardens Driveway

Ground Floor
Approx. 81.1 sq. metres (873.1 sq. feet)