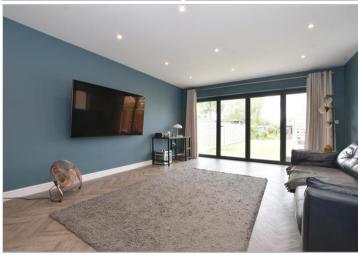

### **GROUND FLOOR**

Hallway

Living Room:  $12'5 \times 10'8 (3.79m \times 3.25m)$ Kitchen/Diner:  $20'5 \times 12'8 (6.23m \times 3.86m)$ Family Room:  $18'2 \times 14'6 (5.54m \times 4.42m)$ 

Bathroom