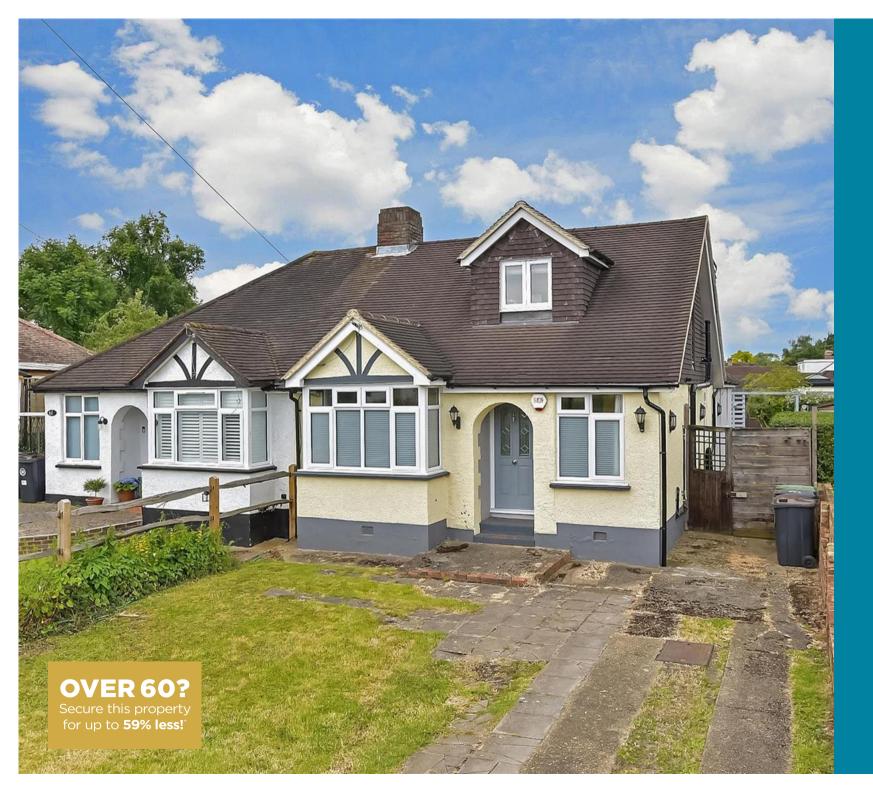

**Guide Price** £650,000

**Freehold** 

3x ∰ 1x 🚅 2x 🕮

The Street, Fetcham, Leatherhead, Surrey, KT22

cubitt west

## Main features

- Vastly developed, unique property that has been beautifully refurbished
- Open plan kitchen/diner
- Large driveway for several cars
- Extensive rear garden featuring entertainment space
- Sought-after location due to local transport links and excellent schools