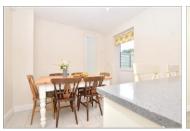

### **GROUND FLOOR**

Hallway

Living Room:  $12'5 \times 10'8 (3.79m \times 3.25m)$ Kitchen/Diner:  $20'5 \times 12'8 (6.23m \times 3.86m)$ Family Room:  $18'2 \times 14'6 (5.54m \times 4.42m)$ 

Bathroom