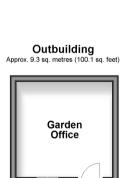

**Guide Price** £350,000

**Share of Freehold** 

2x 🕮 2x 🚅 1x 🕮

Kingston Road, Leatherhead, Surrey, KT22

cubitt west













### Main features

- No onward chain and share of freehold
- Priavte rear garden featuring home office
- En suite shower room, driveway and large loft
- **■** Excellent transport links via Leatherhead train station and M25

# **Accommodation**

#### FIRST FLOOR

Lounge: 20'1 x 10'4 (6.13m x 3.15m) Kitchen: 14'1 x 7'3 (4.30m x 2.21m) Bedroom 1: 13'9 x 11'3 (4.19m x 3.43m)

**En-Suite Shower Room** 

Bedroom 2: 12'9 x 12'2 (3.89m x 3.71m)

Bathroom

### **OUTBUILDING**

Garden Office

#### **OUTSIDE**

Rear Garden Driveway





## Call Leatherhead - 01372 373780 ■ CubittAndWest,Co.Uk

- Legal advice should be taken to verify fixtures/fittings, planning, alterations and/or lease details
- Appliances & services are untested, dimensions are approximate and floor plans are not to scale
- Through a Homewise Home For Life Plan people aged 60+ can secure this property for up to 59% less, by purchasing a Lifetime Lease.