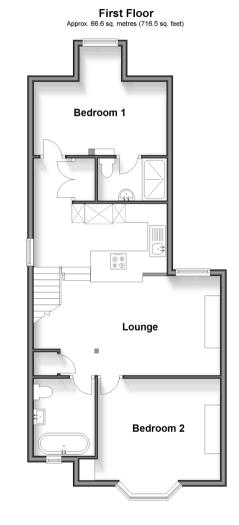

# **Accommodation**

#### FIRST FLOOR

Lounge: 20'1 x 10'4 (6.13m x 3.15m) Kitchen: 14'1 x 7'3 (4.30m x 2.21m) Bedroom 1: 13'9 x 11'3 (4.19m x 3.43m)

**En-Suite Shower Room** 

Bedroom 2: 12'9 x 12'2 (3.89m x 3.71m)

Bathroom