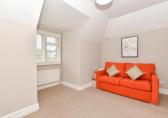

#### FIRST FLOOR

Lounge: 20'1 x 10'4 (6.13m x 3.15m) Kitchen: 14'1 x 7'3 (4.30m x 2.21m) Bedroom 1: 13'9 x 11'3 (4.19m x 3.43m)

**En-Suite Shower Room** 

Bedroom 2: 12'9 x 12'2 (3.89m x 3.71m)

Bathroom