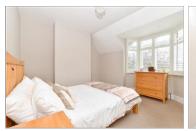

#### FIRST FLOOR

Lounge: 20'1 x 10'4 (6.13m x 3.15m) Kitchen: 14'1 x 7'3 (4.30m x 2.21m) Bedroom 1: 13'9 x 11'3 (4.19m x 3.43m)

**En-Suite Shower Room** 

Bedroom 2: 12'9 x 12'2 (3.89m x 3.71m)

Bathroom