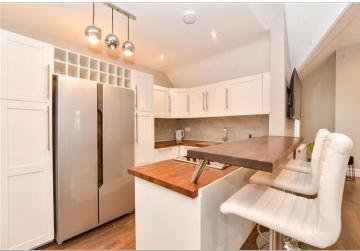

# **Accommodation**

#### FIRST FLOOR

Lounge: 20'1 x 10'4 (6.13m x 3.15m) Kitchen: 14'1 x 7'3 (4.30m x 2.21m) Bedroom 1: 13'9 x 11'3 (4.19m x 3.43m)

**En-Suite Shower Room** 

Bedroom 2: 12'9 x 12'2 (3.89m x 3.71m)

Bathroom