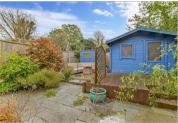

**Guide Price** £350,000

**Share of Freehold** 

2x 🕮 2x 🚅 1x 🕮

Kingston Road, Leatherhead, Surrey, KT22

cubitt west













### Main features

- No onward chain and share of freehold
- Priavte rear garden featuring home office
- En suite shower room, driveway and large loft
- **■** Excellent transport links via Leatherhead train station and M25

# **Accommodation**

#### FIRST FLOOR

Lounge: 20'1 x 10'4 (6.13m x 3.15m) Kitchen: 14'1 x 7'3 (4.30m x 2.21m) Bedroom 1: 13'9 x 11'3 (4.19m x 3.43m)

**En-Suite Shower Room** 

Bedroom 2: 12'9 x 12'2 (3.89m x 3.71m)

Bathroom

### **OUTBUILDING**

Garden Office

#### **OUTSIDE**

Rear Garden Driveway





## Call Leatherhead - 01372 373780 ■ CubittAndWest,Co.Uk

- Legal advice should be taken to verify fixtures/fittings, planning, alterations and/or lease details
- Appliances & services are untested, dimensions are approximate and floor plans are not to scale
- T