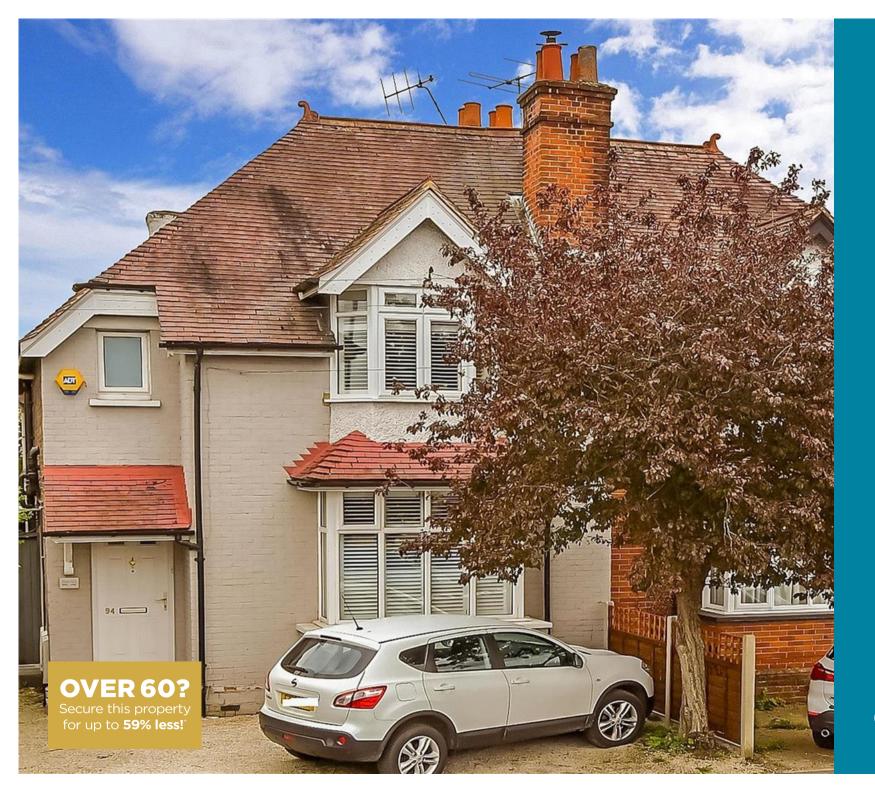

**Guide Price** £350,000

**Share of Freehold** 

2x 🕮 2x 🚅 1x 🕮

Kingston Road, Leatherhead, Surrey, KT22

cubitt west

### Main features

- No onward chain and share of freehold
- Priavte rear garden featuring home office
- En suite shower room, driveway and large loft
- **■** Excellent transport links via Leatherhead train station and M25