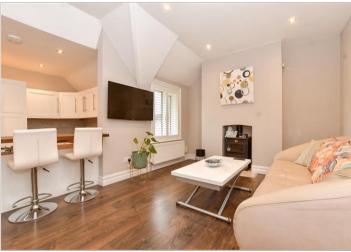

# **Accommodation**

#### FIRST FLOOR

Lounge: 20'1 x 10'4 (6.13m x 3.15m) Kitchen: 14'1 x 7'3 (4.30m x 2.21m) Bedroom 1: 13'9 x 11'3 (4.19m x 3.43m)

**En-Suite Shower Room** 

Bedroom 2: 12'9 x 12'2 (3.89m x 3.71m)

Bathroom