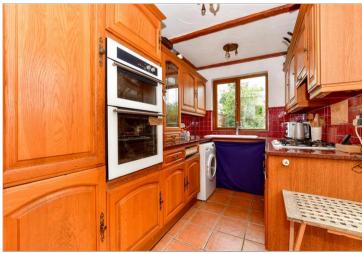

### **Main features**

- Chain free
- Period home
- Quiet secluded garden with beautiful outlook onto farmland
- Original fireplace in lounge
- Large kitchen and bathroom with plenty of scope to modernise A

#### **GROUND FLOOR**

Hallway

Lounge: 12'1 x 11'1 (3.69m x 3.38m) Kitchen: 12'1 x 7'1 (3.69m x 2.16m) Dining Room: 12'2 x 11'2 (3.71m x 3.41m)