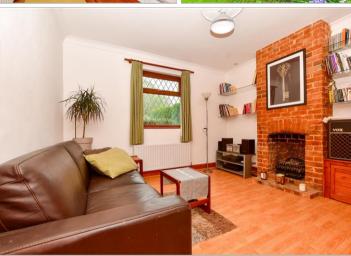

### **Main features**

- Chain free
- Period home
- Quiet secluded garden with beautiful outlook onto farmland
- Original fireplace in lounge
- Large kitchen and bathroom with plenty of scope to modernise A

#### **GROUND FLOOR**

Hallway

Lounge: 12'1 x 11'1 (3.69m x 3.38m) Kitchen: 12'1 x 7'1 (3.69m x 2.16m) Dining Room: 12'2 x 11'2 (3.71m x 3.41m)