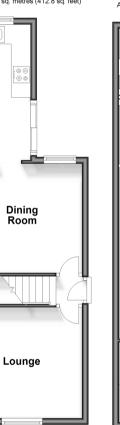

# Ground Floor Approx. 38.4 sq. metres (412.8 sq. feet)

#### **GROUND FLOOR**

Hallway

Lounge: 12'1 x 11'1 (3.69m x 3.38m) Kitchen: 12'1 x 7'1 (3.69m x 2.16m) Dining Room: 12'2 x 11'2 (3.71m x 3.41m)