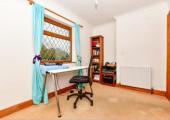

**Price** £430,000

**Freehold** 

2x 🕮 1x 🚅 2x 🕮

Leatherhead Road, Chessington, Surrey, KT9

cubitt west













### **Main features**

- Chain free
- Period home
- Quiet secluded garden with beautiful outlook onto farmland
- Original fireplace in lounge
- Large kitchen and bathroom with plenty of scope to modernise A

# Ground Floor Approx. 38.4 sq. metres (412.8 sq. feet)



# First Floor Approx. 38.4 sq. metres (412.8 sq. feet)



## **Accommodation**

#### **GROUND FLOOR**

Hallway

Lounge: 12'1 x 11'1 (3.69m x 3.38m) Kitchen: 12'1 x 7'1 (3.69m x 2.16m) Dining Room: 12'2 x 11'2 (3.71m x 3.41m)

#### FIRST FLOOR

Landing

Bedroom 1: 9'1 x 9'0 (2.77m x 2.75m) Bedroom 2: 10'9 x 7'9 (3.28m x 2.36m)

Bathroom

#### SECOND FLOOR

Loft Room: 25'8 x 8'0 (7.83m x 2.44m)

#### OUTSIDE

Front & Rear Gardens Driveway

### Call Leatherhead - 01372 373780 ■ CubittAndWest.Co.Uk

- Legal advice should