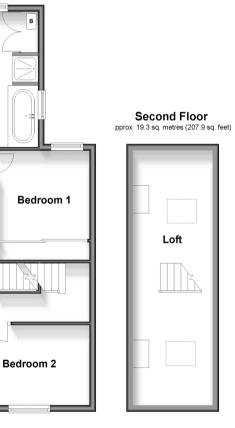

#### FIRST FLOOR

Landing

Bedroom 1: 9'1 x 9'0 (2.77m x 2.75m) Bedroom 2: 10'9 x 7'9 (3.28m x 2.36m)

Bathroom

#### SECOND FLOOR

Loft Room: 25'8 x 8'0 (7.83m x 2.44m)