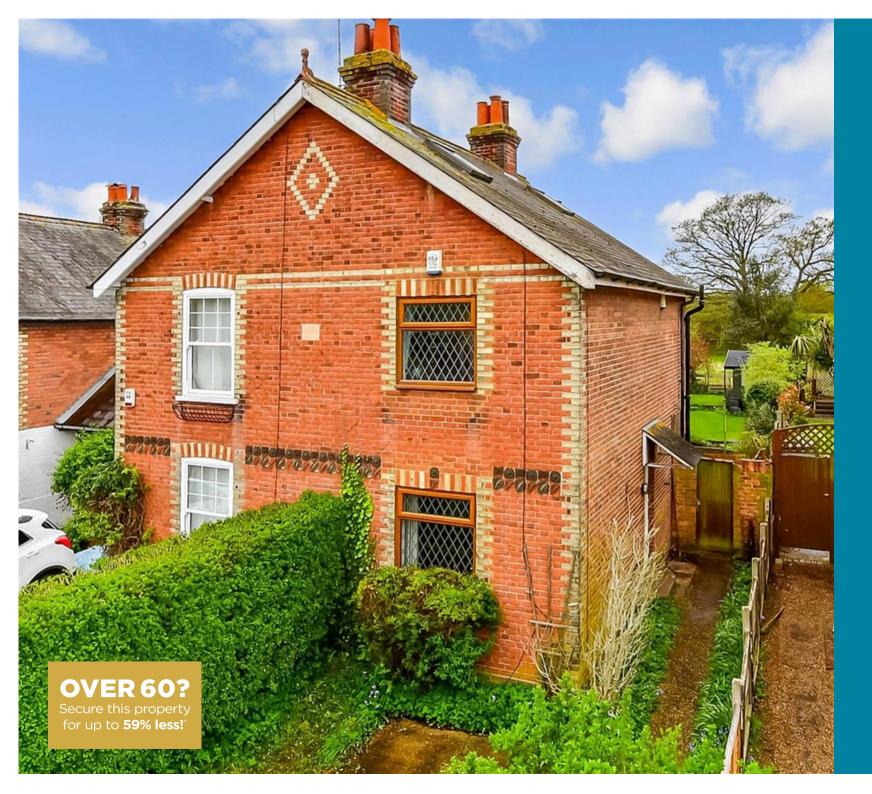

**Price** £430,000

**Freehold** 

2x 🕮 1x 🚅 2x 🕮

Leatherhead Road, Chessington, Surrey, KT9

cubitt west

### **Main features**

- Chain free
- Period home
- Quiet secluded garden with beautiful outlook onto farmland
- Original fireplace in lounge
- Large kitchen and bathroom with plenty of scope to modernise A

### Call Leatherhead - 01372 373780 ■ CubittAndWest.Co.Uk

- Legal advice should be taken to verify fixtures/fittings, planning, alterations and/or lease details
- Appliances & services are untested, dimensions are approximate and floor plans are not to scale
- Through a Homewise Home For Life Plan people aged 60+ can secure this property for up to 59% less, by purchasing a Lifetime Lease.