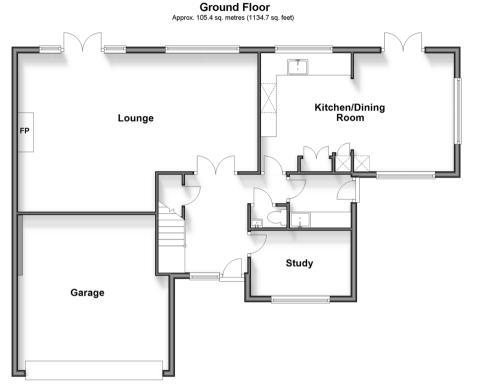

## **GROUND FLOOR**

Hallway

Lounge: 25'6 x 17'3 (7.78m x 5.26m) Kitchen/Dining Room: 20'5 x 12'4 (6.23m x

3.76m)

Utility Room: 7'1 x 5'7 (2.16m x 1.70m) Study: 10'5 x 6'8 (3.18m x 2.03m)

Cloakroom