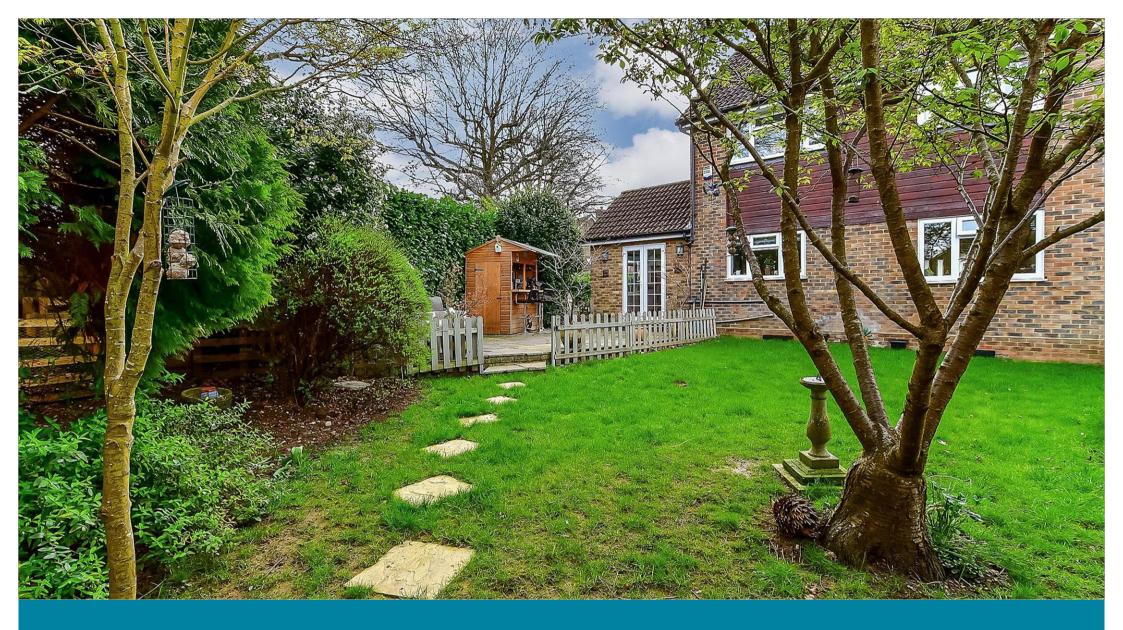

## OUTSIDE

Front & Rear Gardens

Double Garage

Driveway

## **OUTBUILDING**

Office/Gym

## Main features

- **■** Beautifully presented throughout
- Quiet cul-de-sac location
- Driveway for three cars and a double garage with electric door
- Landscaped rear garden featuring home gym and pond with water feature
- Cloakroom, study and en-suite shower room