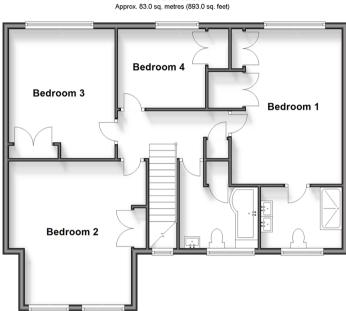

## FIRST FLOOR

Landing

Bedroom 1: 16'3 x 11'8 (4.96m x 3.56m)

En-Suite Shower Room

Bedroom 2: 15'1 x 14'8 (4.60m x 4.47m)

Bedroom 3: 14'6 x 11'9 (4.42m x 3.58m)

Bedroom 4: 9'2 x 8'6 (2.80m x 2.59m)

Bathroom