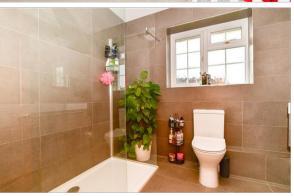

## FIRST FLOOR

Landing

Bedroom 1: 16'3 x 11'8 (4.96m x 3.56m)

En-Suite Shower Room

Bedroom 2: 15'1 x 14'8 (4.60m x 4.47m)

Bedroom 3: 14'6 x 11'9 (4.42m x 3.58m)

Bedroom 4: 9'2 x 8'6 (2.80m x 2.59m)

Bathroom