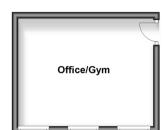

Price £975,000

**Freehold** 

4x ∰ 2x 🚅 2x 🕮

Oaklands, Fetcham, Surrey, KT22







First Floor

Outbuilding
Approx. 15.0 sq. metres (161.9 sq. feet)



# **Accommodation**

## **GROUND FLOOR**

Hallway

Lounge: 25'6 x 17'3 (7.78m x 5.26m) Kitchen/Dining Room: 20'5 x 12'4 (6.23m x

3.76m)

Utility Room: 7'1 x 5'7 (2.16m x 1.70m) Study: 10'5 x 6'8 (3.18m x 2.03m)

Cloakroom

## FIRST FLOOR

Landing

Bedroom 1: 16'3 x 11'8 (4.96m x 3.56m)

En-Suite Shower Room

Bedroom 2: 15'1 x 14'8 (4.60m x 4.47m)

Bedroom 3: 14'6 x 11'9 (4.42m x 3.58m)

Bedroom 4: 9'2 x 8'6 (2.80m x 2.59m)

Bathroom

## OUTSIDE

Front & Rear Gardens

Double Garage

Driveway

## **OUTBUILDING**

Office/Gym















## Main features

- **■** Beautifully presented throughout
- Quiet cul-de-sac location
- Driveway for three cars and a double garage with electric door
- Landscaped rear garden featuring home gym and pond with water feature
- Cloakroom, study and en-suit