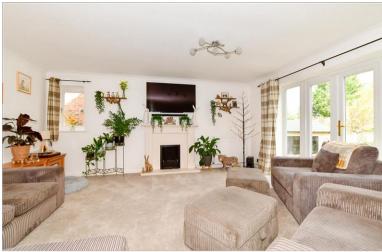

## **GROUND FLOOR**

Hallway

Lounge: 25'6 x 17'3 (7.78m x 5.26m) Kitchen/Dining Room: 20'5 x 12'4 (6.23m x

3.76m)

Utility Room: 7'1 x 5'7 (2.16m x 1.70m) Study: 10'5 x 6'8 (3.18m x 2.03m)

Cloakroom

## Main features

- **■** Beautifully presented throughout
- Quiet cul-de-sac location
- Driveway for three cars and a double garage with electric door
- Landscaped rear garden featuring home gym and pond with water feature
- Cloakroom, study and en-suite shower room