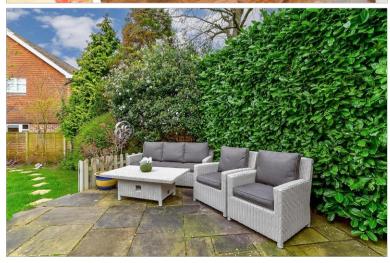

## OUTSIDE

Front & Rear Gardens

Double Garage

Driveway

## Main features

- **■** Beautifully presented throughout
- Quiet cul-de-sac location
- Driveway for three cars and a double garage with electric door
- Landscaped rear garden featuring home gym and pond with water feature
- Cloakroom, study and en-suite shower room