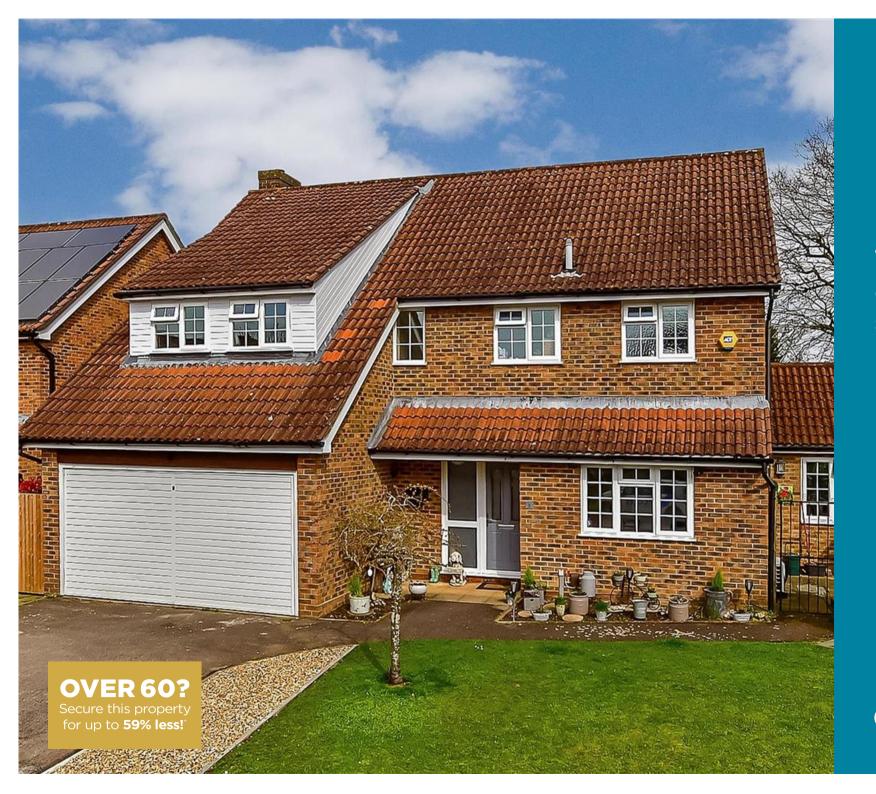

Price £975,000

**Freehold** 

4x ∰ 2x 🚅 2x 🕮

Oaklands, Fetcham, Surrey, KT22

First Floor

Outbuilding
Approx. 15.0 sq. metres (161.9 sq. feet)

#### **Address**

Oaklands, Fetcham, Surrey, KT22