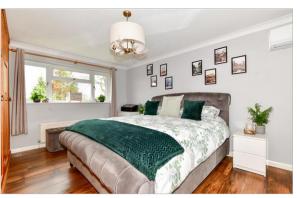

## FIRST FLOOR

Landing

Bedroom 1: 16'3 x 11'8 (4.96m x 3.56m)

En-Suite Shower Room

Bedroom 2: 15'1 x 14'8 (4.60m x 4.47m)

Bedroom 3: 14'6 x 11'9 (4.42m x 3.58m)

Bedroom 4: 9'2 x 8'6 (2.80m x 2.59m)

Bathroom