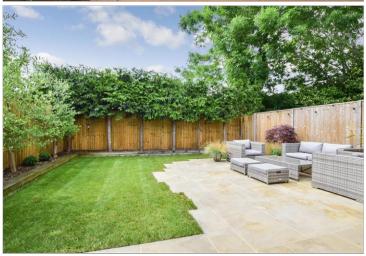

### Main features

- A beautifully presented and stunning bungalow
- Open plan lounge/kitchen/diner with separate study
- Bi-folding doors onto secured landscaped private rear garden
- Brick built utility cupboard
- Off-road parking for several cars

#### **OUTSIDE**

Front & Rear Gardens
Off-Road Parking