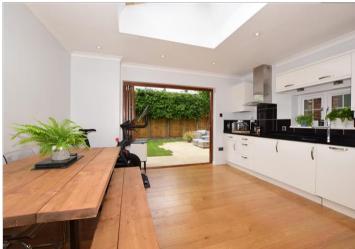

### Main features

- A beautifully presented and stunning bungalow
- Open plan lounge/kitchen/diner with separate study
- Bi-folding doors onto secured landscaped private rear garden
- Brick built utility cupboard
- Off-road parking for several cars

### **GROUND FLOOR**

Living Area: 12'8 x 10'11 (3.86m x 3.33m) Kitchen: 13'10 x 13'0 (4.22m x 3.97m) Study/Bedroom 3: 7'7 x 6'11 (2.31m x 2.11m) Bedroom 1: 11'4 x 9'5 (3.46m x 2.87m) Bedroom 2: 10'2 x 6'11 (3.10m x 2.11m) Shower Room