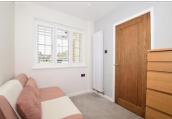

### **GROUND FLOOR**

Living Area: 12'8 x 10'11 (3.86m x 3.33m) Kitchen: 13'10 x 13'0 (4.22m x 3.97m) Study/Bedroom 3: 7'7 x 6'11 (2.31m x 2.11m) Bedroom 1: 11'4 x 9'5 (3.46m x 2.87m) Bedroom 2: 10'2 x 6'11 (3.10m x 2.11m) Shower Room