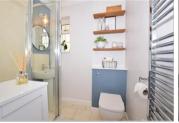

### **GROUND FLOOR**

Living Area: 12'8 x 10'11 (3.86m x 3.33m) Kitchen: 13'10 x 13'0 (4.22m x 3.97m) Study/Bedroom 3: 7'7 x 6'11 (2.31m x 2.11m) Bedroom 1: 11'4 x 9'5 (3.46m x 2.87m) Bedroom 2: 10'2 x 6'11 (3.10m x 2.11m) Shower Room