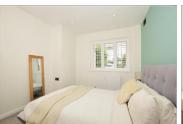

### **GROUND FLOOR**

Living Area: 12'8 x 10'11 (3.86m x 3.33m) Kitchen: 13'10 x 13'0 (4.22m x 3.97m) Study/Bedroom 3: 7'7 x 6'11 (2.31m x 2.11m) Bedroom 1: 11'4 x 9'5 (3.46m x 2.87m) Bedroom 2: 10'2 x 6'11 (3.10m x 2.11m) Shower Room