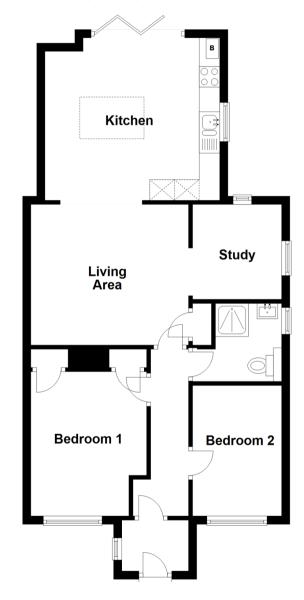

# **Accommodation**

### **GROUND FLOOR**

Living Area: 12'8 x 10'11 (3.86m x 3.33m) Kitchen: 13'10 x 13'0 (4.22m x 3.97m) Study/Bedroom 3: 7'7 x 6'11 (2.31m x 2.11m) Bedroom 1: 11'4 x 9'5 (3.46m x 2.87m) Bedroom 2: 10'2 x 6'11 (3.10m x 2.11m) Shower Room

# **Ground Floor**

Approx. 64.9 sq. metres (698.7 sq. feet)