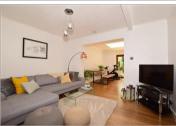

### Main features

- A beautifully presented and stunning bungalow
- Open plan lounge/kitchen/diner with separate study
- Bi-folding doors onto secured landscaped private rear garden
- Brick built utility cupboard
- Off-road parking for several cars

### **GROUND FLOOR**

Living Area: 12'8 x 10'11 (3.86m x 3.33m) Kitchen: 13'10 x 13'0 (4.22m x 3.97m) Study/Bedroom 3: 7'7 x 6'11 (2.31m x 2.11m) Bedroom 1: 11'4 x 9'5 (3.46m x 2.87m) Bedroom 2: 10'2 x 6'11 (3.10m x 2.11m) Shower Room