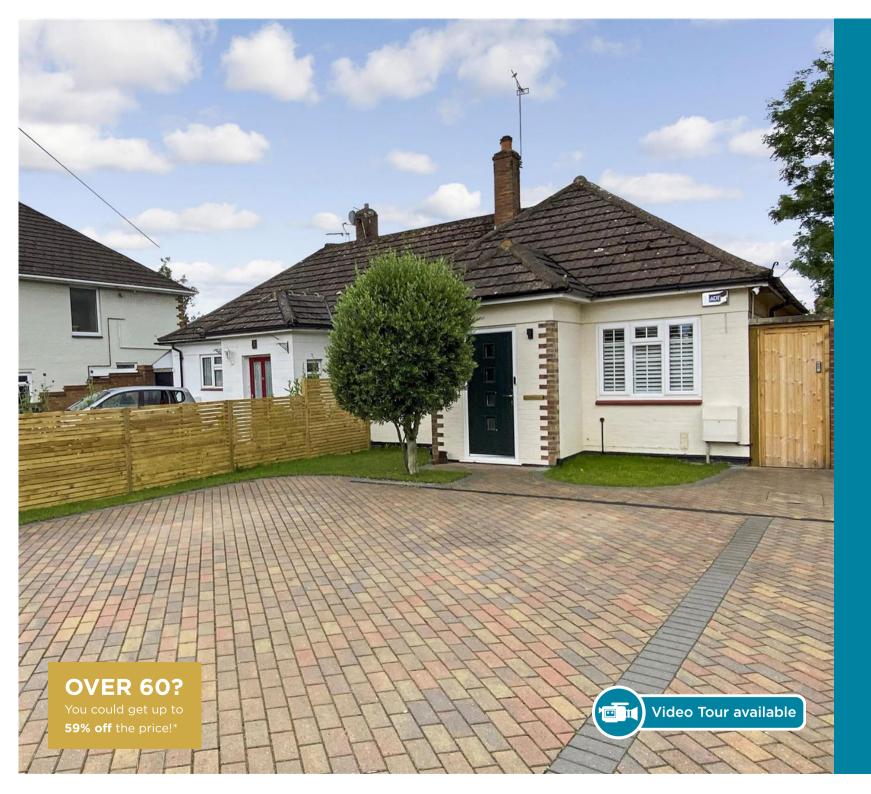

**Price** £450,000

**Freehold** 

2x 🕮 1x 🚅 2x 🕮

Aperdele Road, Leatherhead, Surrey, KT22

cubitt & west

### Main features

- A beautifully presented and stunning bungalow
- Open plan lounge/kitchen/diner with separate study
- Bi-folding doors onto secured landscaped private rear garden
- Brick built utility cupboard
- Off-road parking for several cars