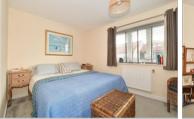

#### Landing

Bedroom 1: 14'5 at widest point x 9'3 at widest point (4.40m x 2.82m)

Bedroom 2: 14'7 x 9'8 (4.45m x 2.95m) Bathroom