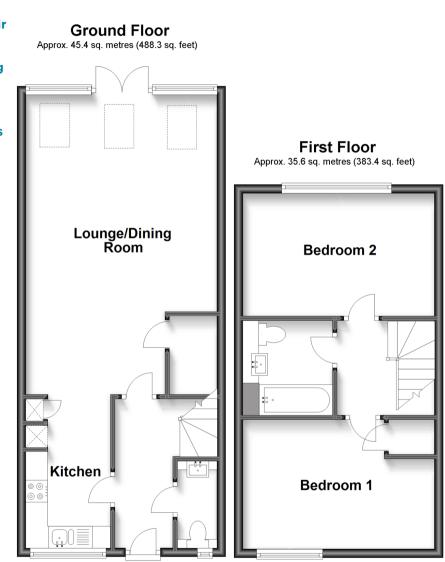

## Accommodation

#### **GROUND FLOOR**

Entrance Hall

Cloakroom

Lounge/Dining Room: 22'6 at widest point x 14'8 at widest point (6.86m x 4.47m)

Kitchen: 11'5 x 6'3 (3.48m x 1.91m)

## FIRST FLOOR

#### Landing

Bedroom 1: 14'5 at widest point x 9'3 at widest point (4.40m x 2.82m)

Bedroom 2: 14'7 x 9'8 (4.45m x 2.95m) Bathroom

#### OUTSIDE

2 Allocated Parking Spaces Front & Rear Garden