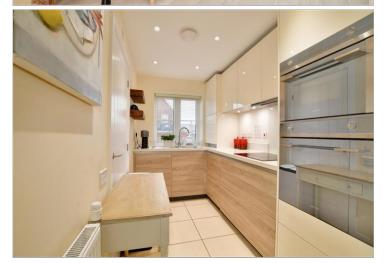

#### **GROUND FLOOR**

Entrance Hall

Cloakroom

Lounge/Dining Room: 22'6 at widest point x 14'8 at widest point (6.86m x 4.47m)

Kitchen: 11'5 x 6'3 (3.48m x 1.91m)