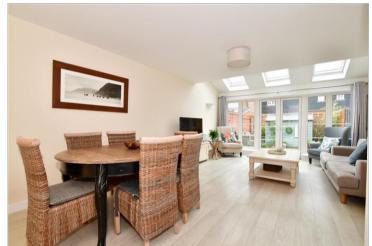

## **Main features**

- A fantastic modern home
- Built by Countryside Homes to their 'Heydon' design
- Convenience of 2 allocated parking spaces
- Beautifully presented
- Popular location with good schools and transport links nearby
- Stunning open plan living area

#### **GROUND FLOOR**

Entrance Hall

Cloakroom

Lounge/Dining Room: 22'6 at widest point x 14'8 at widest point (6.86m x 4.47m)

Kitchen: 11'5 x 6'3 (3.48m x 1.91m)