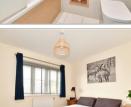

#### **GROUND FLOOR**

Entrance Hall

Cloakroom

Lounge/Dining Room: 22'6 at widest point x 14'8 at widest point (6.86m x 4.47m)

Kitchen: 11'5 x 6'3 (3.48m x 1.91m)