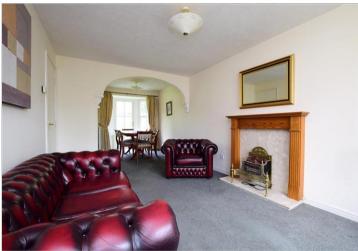

#### **GROUND FLOOR**

**Entrance Hall** 

**Lounge**: 14'10 x 9'10 (4.52m x 3.00m) **Dining Area**: 9'8 at widest point x 7'5 into

bay (2.95m x 2.26m)

**Kitchen**: 10'9 x 9'1 (3.28m x 2.77m)

Lobby Cloakroom