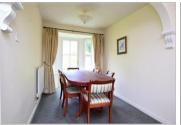

#### **GROUND FLOOR**

**Entrance Hall** 

**Lounge**: 14'10 x 9'10 (4.52m x 3.00m) **Dining Area**: 9'8 at widest point x 7'5 into

bay (2.95m x 2.26m)

**Kitchen**: 10'9 x 9'1 (3.28m x 2.77m)

Lobby Cloakroom