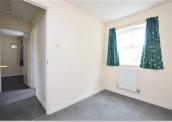

#### **FIRST FLOOR**

Landing

**Bedroom 2**: 9'7 x 8'7 (2.92m x 2.62m) **Bathroom**: 6'2 x 6'1 (1.88m x 1.86m)

**Bedroom 3**: 9'8 up to fitted wardrobes x 6'6

at widest point (2.95m x 1.98m) **Bedroom 1**: 10'11 x 9'11 (3.33m x 3.02m)