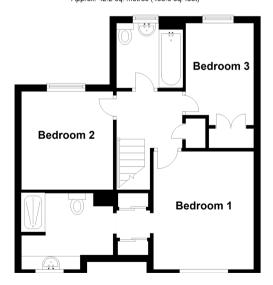

#### **FIRST FLOOR**

Landing

**Bedroom 2**: 9'7 x 8'7 (2.92m x 2.62m) **Bathroom**: 6'2 x 6'1 (1.88m x 1.86m)

**Bedroom 3**: 9'8 up to fitted wardrobes x 6'6

at widest point (2.95m x 1.98m) **Bedroom 1**: 10'11 x 9'11 (3.33m x 3.02m)

# Ground Floor Approx. 50.8 sq. metres (546.7 sq. feet)

First Floor
Approx. 42.2 sq. metres (453.8 sq. feet)