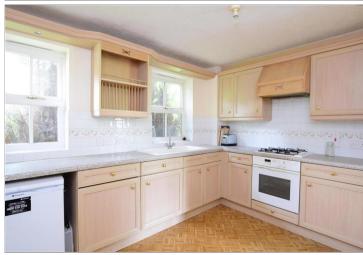

#### **GROUND FLOOR**

**Entrance Hall** 

**Lounge**: 14'10 x 9'10 (4.52m x 3.00m) **Dining Area**: 9'8 at widest point x 7'5 into

bay (2.95m x 2.26m)

**Kitchen**: 10'9 x 9'1 (3.28m x 2.77m)

Lobby Cloakroom