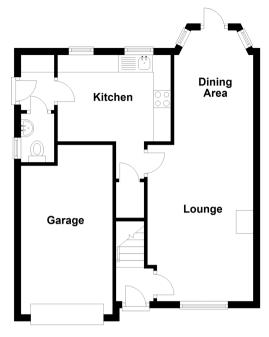

## **Accommodation**

#### **GROUND FLOOR**

**Entrance Hall** 

**Lounge**: 14'10 x 9'10 (4.52m x 3.00m) **Dining Area**: 9'8 at widest point x 7'5 into

bay (2.95m x 2.26m)

**Kitchen**: 10'9 x 9'1 (3.28m x 2.77m)

Lobby Cloakroom

#### **FIRST FLOOR**

Landing

**Bedroom 2**: 9'7 x 8'7 (2.92m x 2.62m) **Bathroom**: 6'2 x 6'1 (1.88m x 1.86m)

**Bedroom 3**: 9'8 up to fitted wardrobes x 6'6

at widest point (2.95m x 1.98m) **Bedroom 1**: 10'11 x 9'11 (3.33m x 3.02m)

**Dressing Area** 

En Suite Shower Room: 8'7 x 4'3 (2.62m x

1.30m)

#### **OUTSIDE**

Garage & Driveway
Front & Rear Gardens

# Ground Floor Approx. 50.8 sq. metres (546.7 sq. feet)

First Floor
Approx. 42.2 sq. metres (453.8 sq. feet)