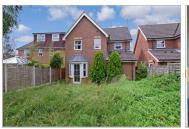

**Price** £425,000

**Freehold** 

3x ∰ 2x 🚅 1x 🕮

Britten Close, Horsham, West Sussex, RH13

cubitt & west













### Main features

- In quiet cul de sac position on popular development
- No onward chain
- Scope to improve, update and add value, subject to planning permission
- Short walk to Leechpool Woods
- Good size rear garden, perfect for those with 'greenfingers'

## **Accommodation**

#### **GROUND FLOOR**

**Entrance Hall** 

**Lounge**: 14'10 x 9'10 (4.52m x 3.00m) **Dining Area**: 9'8 at widest point x 7'5 into

bay (2.95m x 2.26m)

**Kitchen**: 10'9 x 9'1 (3.28m x 2.77m)

Lobby Cloakroom

#### **FIRST FLOOR**

Landing

**Bedroom 2**: 9'7 x 8'7 (2.92m x 2.62m) **Bathroom**: 6'2 x 6'1 (1.88m x 1.86m)

**Bedroom 3**: 9'8 up to fitted wardrobes x 6'6

at widest point (2.95m x 1.98m) **Bedroom 1**: 10'11 x 9'11 (3.33m x 3.02m)

**Dressing Area** 

En Suite Shower Room: 8'7 x 4'3 (2.