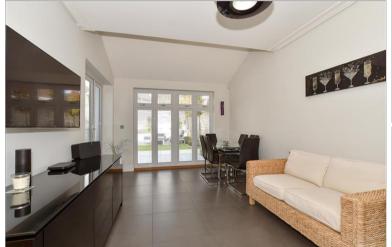

### **GROUND FLOOR**

Entrance Hall Lounge: 18'4 at widest point x 11'6 (5.59m x 3.51m)

### Cloakroom

Kitchen/Family/Dining Room: 17'4 x 10'6 (5.29m x 3.20m) narrowing to 9'5 x 8'10 (2.87m x 2.69m)