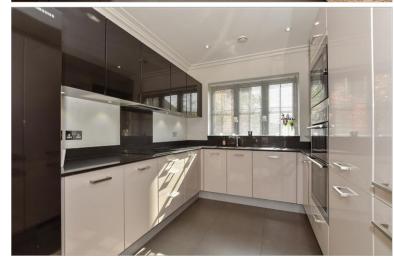

### Cloakroom

Kitchen/Family/Dining Room: 17'4 x 10'6 (5.29m x 3.20m) narrowing to 9'5 x 8'10 (2.87m x 2.69m)