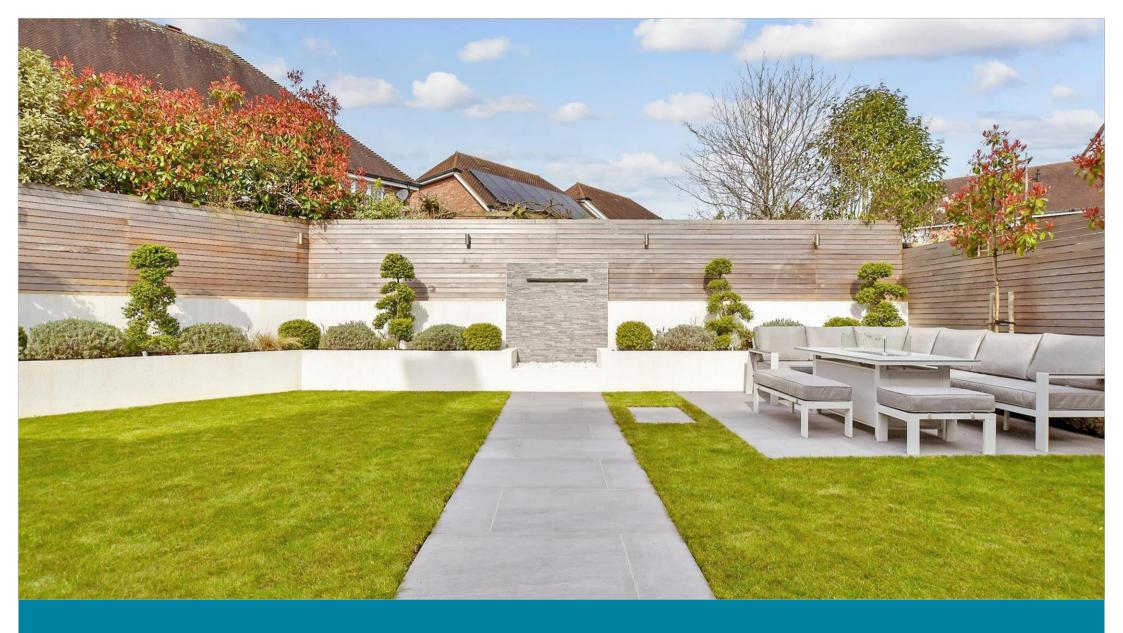

# OUTSIDE

Rear Garden Garage: 20'4 x 9'9 (6.20m x 2.97m) Parking

## **Main features**

- A beautifully presented family home in excellent condition much loved and cared for
- Located at Highwoods Village with easy access to the A24
- A stunning landscaped rear garden, perfect for entertaining family and friends over the summer
- Good size garage and driveway parking
- With no onward chain, this property is ready to move into