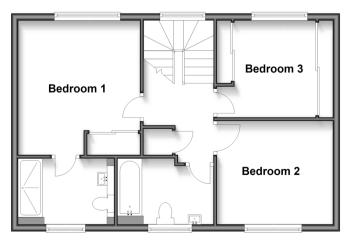

### Landing

Bedroom 1: 11'10 at widest point x 11'9 at widest point (3.61m x 3.58m)

En Suite Shower Room: 8'5 x 6'2 (2.57m x 1.88m)

Bedroom 2: 10'8 x 9'0 (3.25m x 2.75m) Bedroom 3: 10'7 into fitted wardrobes x 9'0 (3.23m x 2.75m)

Bathroom: 9'1 x 6'2 (2.77m x 1.88m)