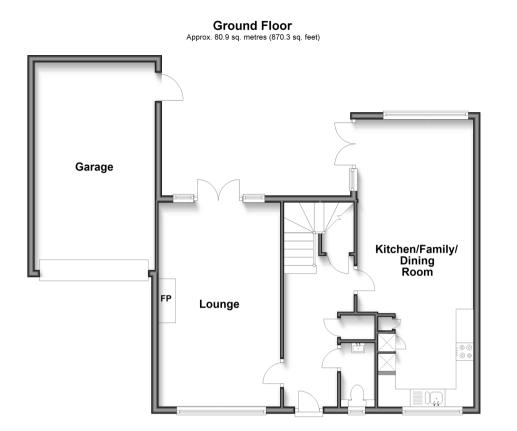

### **GROUND FLOOR**

Entrance Hall Lounge: 18'4 at widest point x 11'6 (5.59m x 3.51m)

### Cloakroom

Kitchen/Family/Dining Room: 17'4 x 10'6 (5.29m x 3.20m) narrowing to 9'5 x 8'10 (2.87m x 2.69m)

# OUTSIDE

Rear Garden Garage: 20'4 x 9'9 (6.20m x 2.97m) Parking