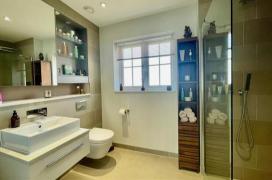

### Landing

Bedroom 1: 11'10 at widest point x 11'9 at widest point (3.61m x 3.58m)

En Suite Shower Room: 8'5 x 6'2 (2.57m x 1.88m)

Bedroom 2: 10'8 x 9'0 (3.25m x 2.75m) Bedroom 3: 10'7 into fitted wardrobes x 9'0 (3.23m x 2.75m)

Bathroom: 9'1 x 6'2 (2.77m x 1.88m)