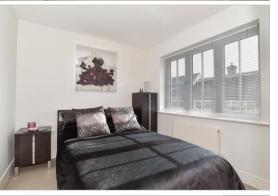

### Landing

Bedroom 1: 11'10 at widest point x 11'9 at widest point (3.61m x 3.58m)

En Suite Shower Room: 8'5 x 6'2 (2.57m x 1.88m)

Bedroom 2: 10'8 x 9'0 (3.25m x 2.75m) Bedroom 3: 10'7 into fitted wardrobes x 9'0 (3.23m x 2.75m)