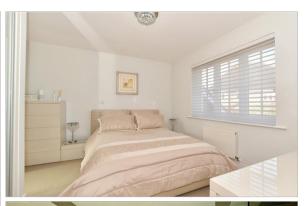

### Landing

Bedroom 1: 11'10 at widest point x 11'9 at widest point (3.61m x 3.58m)

En Suite Shower Room: 8'5 x 6'2 (2.57m x 1.88m)

Bedroom 2: 10'8 x 9'0 (3.25m x 2.75m) Bedroom 3: 10'7 into fitted wardrobes x 9'0 (3.23m x 2.75m)