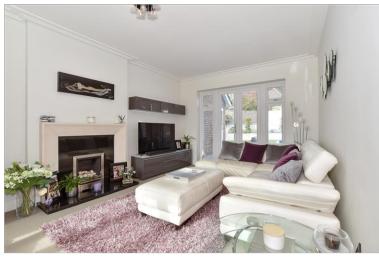

### **GROUND FLOOR**

Entrance Hall Lounge: 18'4 at widest point x 11'6 (5.59m x 3.51m)