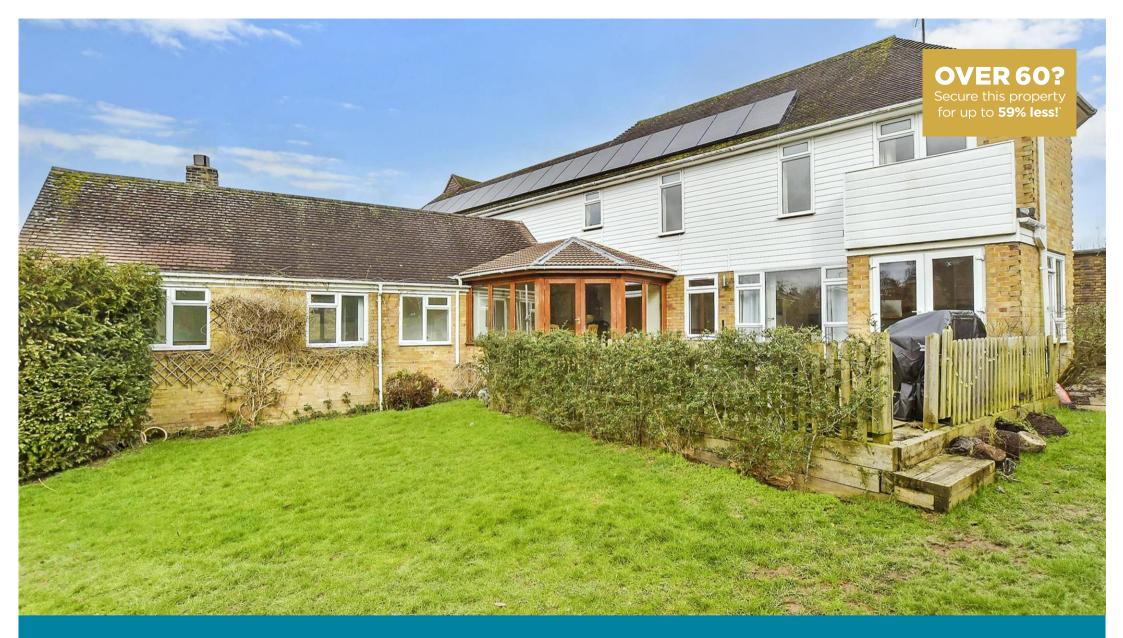

Price £950,000 Freehold

5x 🕮 2x 🚅 3x 🕮

North Heath Lane, Horsham, West Sussex, RH12

# OUTSIDE

Garage: 18'8 x 15'11 (5.69m x 4.85m)

Side & Rear Garden

Driveway

- A quiet and peaceful tucked away position just a short walk to Horsham's mainline station
- Extensive accommodation, perfect for multi generational living
- Plentiful parking and large integral garage
- With no onward chain the property is ready to move into
- The principal bedroom has a small balcony overlooking the garden