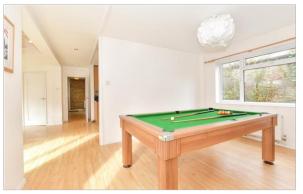

### **GROUND FLOOR**

**Entrance Hall** 

Shower Room: 6'7 x 5'6 (2.01m x 1.68m)

Inner Hallway

Kitchen:  $12'7 \times 10'0$  up to door well

(3.84m x 3.05m)

Utility Room: 12'7 x 6'3 (3.84m x 1.91m)
Dining Area: 14'2 x 13'11 (4.32m x 4.24m)
Games Area: 14'0 x 10'6 (4.27m x 3.20m)

Family Room: 20'11 at widest point x 12'10 up to bay (6.38m x 3.91m)

Study: 9'1 x 7'5 (2.77m x 2.26m) Lounge: 17'0 x 14'0 (5.19m x 4.27m)