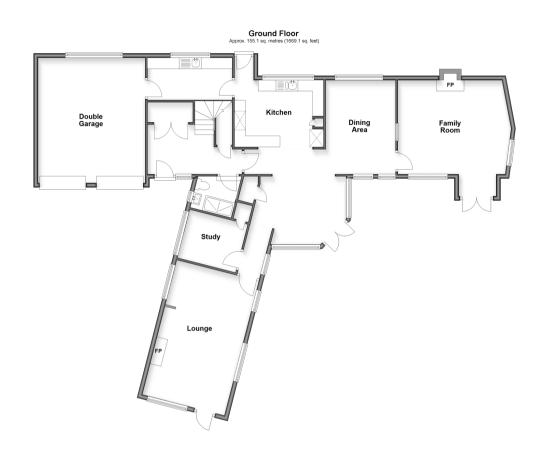

### **GROUND FLOOR**

**Entrance Hall** 

Shower Room: 6'7 x 5'6 (2.01m x 1.68m)

Inner Hallway

Kitchen:  $12'7 \times 10'0$  up to door well

(3.84m x 3.05m)

Utility Room: 12'7 x 6'3 (3.84m x 1.91m)
Dining Area: 14'2 x 13'11 (4.32m x 4.24m)
Games Area: 14'0 x 10'6 (4.27m x 3.20m)

Family Room: 20'11 at widest point x 12'10 up to bay (6.38m x 3.91m)

Study: 9'1 x 7'5 (2.77m x 2.26m) Lounge: 17'0 x 14'0 (5.19m x 4.27m)

# OUTSIDE

Garage: 18'8 x 15'11 (5.69m x 4.85m)

Side & Rear Garden

Driveway

- A quiet and peaceful tucked away position just a short walk to Horsham's mainline station
- Extensive accommodation, perfect for multi generational living
- Plentiful parking and large integral garage
- With no onward chain the property is ready to move into
- The principal bedroom has a small balcony overlooking the garden