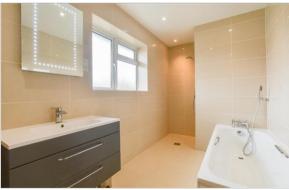

### **GROUND FLOOR**

**Entrance Hall** 

Shower Room: 6'7 x 5'6 (2.01m x 1.68m)

Inner Hallway

Kitchen:  $12'7 \times 10'0$  up to door well

(3.84m x 3.05m)

Utility Room: 12'7 x 6'3 (3.84m x 1.91m)
Dining Area: 14'2 x 13'11 (4.32m x 4.24m)
Games Area: 14'0 x 10'6 (4.27m x 3.20m)

Bedroom 3: 15'11 x 9'10 (4.85m x 3.00m) Bedroom 4: 15'11 x 7'9 (4.85m x 2.36m)

Bathroom: 10'0 x 6'1 (3.05m x 1.86m)