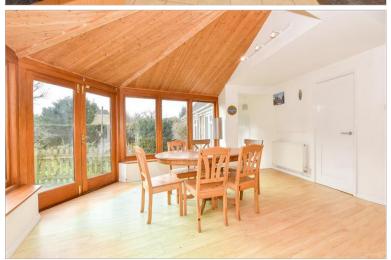

### **GROUND FLOOR**

**Entrance Hall** 

Shower Room: 6'7 x 5'6 (2.01m x 1.68m)

Inner Hallway

Kitchen:  $12'7 \times 10'0$  up to door well

(3.84m x 3.05m)

Utility Room: 12'7 x 6'3 (3.84m x 1.91m)
Dining Area: 14'2 x 13'11 (4.32m x 4.24m)
Games Area: 14'0 x 10'6 (4.27m x 3.20m)

Family Room: 20'11 at widest point x 12'10 up to bay (6.38m x 3.91m)

Study: 9'1 x 7'5 (2.77m x 2.26m) Lounge: 17'0 x 14'0 (5.19m x 4.27m)