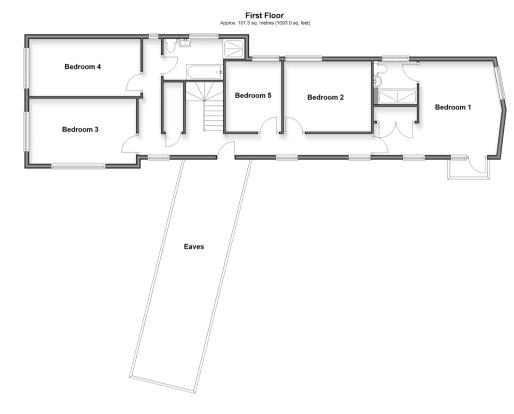

## FIRST FLOOR

Landing

Bedroom 1: 14'0 x 13'11 (4.27m x 4.24m)

Dressing Area: 7'0 x 7'0 into fitted wardrobes (2.14m x 2.14m)

Balcony

En Suite Shower Room:  $6'6 \times 6'6$  (1.98m  $\times$ 

1.98m)

Bedroom 2: 11'11 x 10'5 (3.63m x 3.18m) Bedroom 5: 10'6 x 8'4 (3.20m x 2.54m)

Bedroom 3: 15'11 x 9'10 (4.85m x 3.00m) Bedroom 4: 15'11 x 7'9 (4.85m x 2.36m)

Bathroom: 10'0 x 6'1 (3.05m x 1.86m)