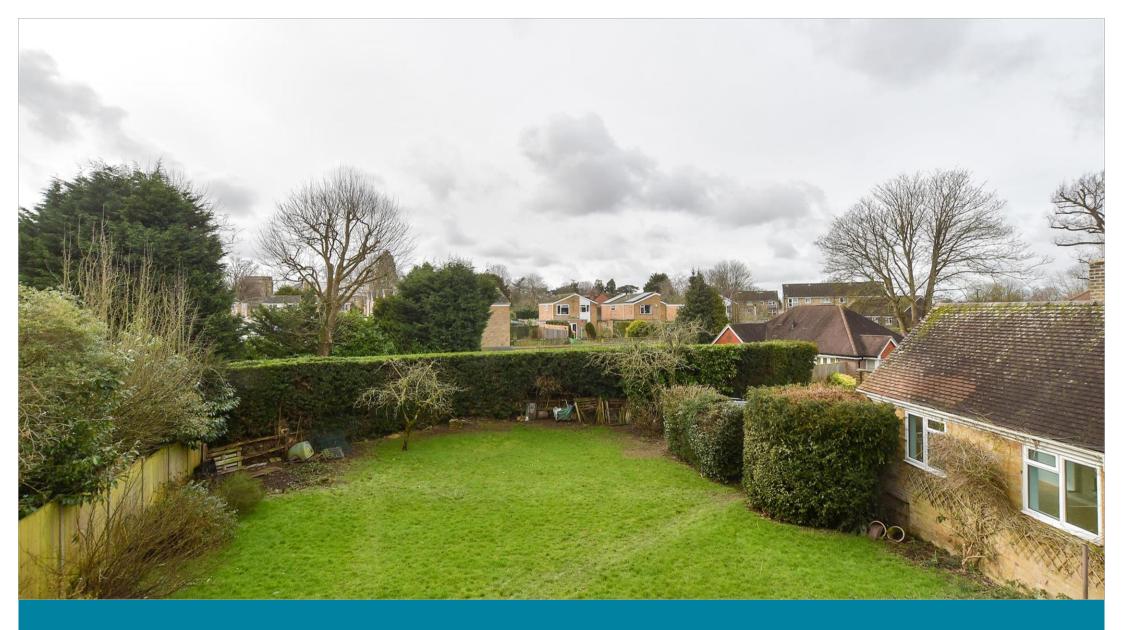

# OUTSIDE

Garage: 18'8 x 15'11 (5.69m x 4.85m)

Side & Rear Garden

Driveway

- A quiet and peaceful tucked away position just a short walk to Horsham's mainline station
- Extensive accommodation, perfect for multi generational living
- Plentiful parking and large integral garage
- With no onward chain the property is ready to move into
- The principal bedroom has a small balcony overlooking the garden