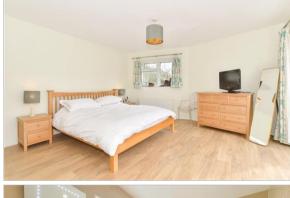

## FIRST FLOOR

Landing

Bedroom 1: 14'0 x 13'11 (4.27m x 4.24m)

Dressing Area: 7'0 x 7'0 into fitted wardrobes (2.14m x 2.14m)

Balcony

En Suite Shower Room:  $6'6 \times 6'6$  (1.98m  $\times$ 

1.98m)

Bedroom 2: 11'11 x 10'5 (3.63m x 3.18m) Bedroom 5: 10'6 x 8'4 (3.20m x 2.54m)

Bedroom 3: 15'11 x 9'10 (4.85m x 3.00m) Bedroom 4: 15'11 x 7'9 (4.85m x 2.36m)

Bathroom: 10'0 x 6'1 (3.05m x 1.86m)