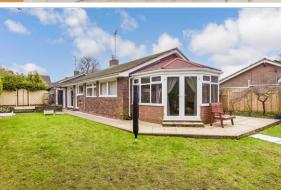

**Price £500,000** 

**Freehold** 

2x 🕮 1x 🚅 1x 🕮

Acorns, Horsham, West Sussex, RH13

# OUTSIDE

Rear & Side Garden

Garage: 28'11 x 9'3 (8.82m x 2.82m)

Driveway

- Located at the end of a quiet and peaceful cul de sac
- Walking distance for most to local shops and bus routes
- Good size lounge and dining area
- Tandem garage, ideal for storage and a workshop
- Lovely garden room overlooking the much-loved gardens