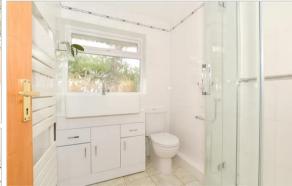

# **GROUND FLOOR**

**Entrance Hall** 

Lounge: 16'4 x 10'11 (4.98m x 3.33m) Dining Area: 10'10 x 8'8 (3.30m x 2.64m)

**Kitchen**: 11'0 x 7'7 (3.36m x 2.31m)

Shower Room: 6'7 x 5'5 (2.01m x 1.65m)

Separate Toilet