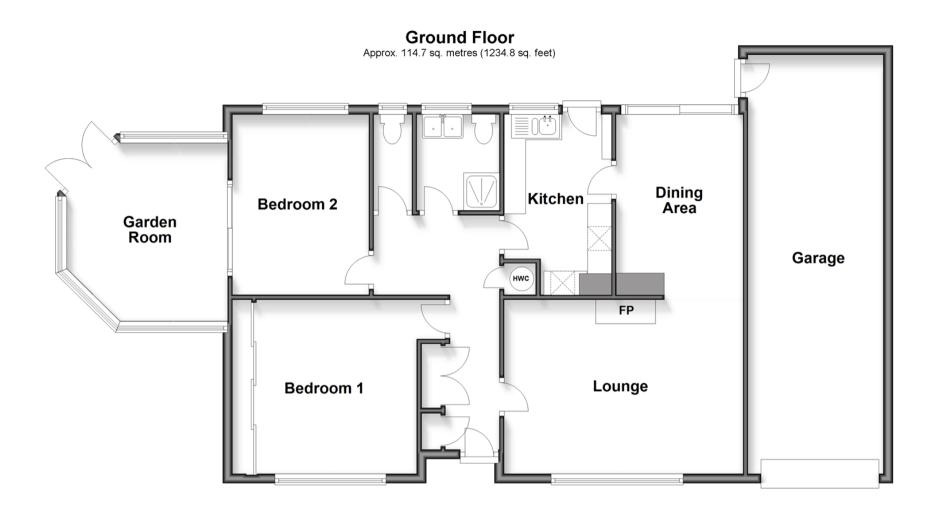

# **Accommodation**

# **GROUND FLOOR**

**Entrance Hall** 

Lounge: 16'4 x 10'11 (4.98m x 3.33m) Dining Area: 10'10 x 8'8 (3.30m x 2.64m)

**Kitchen**: 11'0 x 7'7 (3.36m x 2.31m)

Shower Room: 6'7 x 5'5 (2.01m x 1.65m)

Separate Toilet

**Bedroom 1**: 12'6 into fitted wardrobes x

11'11 (3.81m x 3.63m)

Bedroom 2: 12'1 x 9'5 (3.69m x 2.87m)

Garden Room: 11'7 at widest point x 10'10

at widest point (3.53m x 3.30m)

# OUTSIDE

Rear & Side Garden

Garage: 28'11 x 9'3 (8.82m x 2.82m)

Driveway

- Located at the end of a quiet and peaceful cul de sac
- Walking distance for most to local shops and bus routes
- Good size lounge and dining area
- Tandem garage, ideal for storage and a workshop
- Lovely garden room overlooking the much-loved gardens