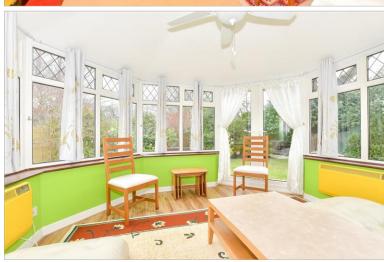

**Bedroom 1**: 12'6 into fitted wardrobes x

11'11 (3.81m x 3.63m)

Bedroom 2: 12'1 x 9'5 (3.69m x 2.87m)

Garden Room: 11'7 at widest point x 10'10

at widest point (3.53m x 3.30m)