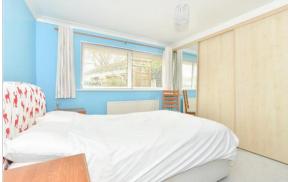

**Bedroom 1**: 12'6 into fitted wardrobes x

11'11 (3.81m x 3.63m)

Bedroom 2: 12'1 x 9'5 (3.69m x 2.87m)

Garden Room: 11'7 at widest point x 10'10

at widest point (3.53m x 3.30m)