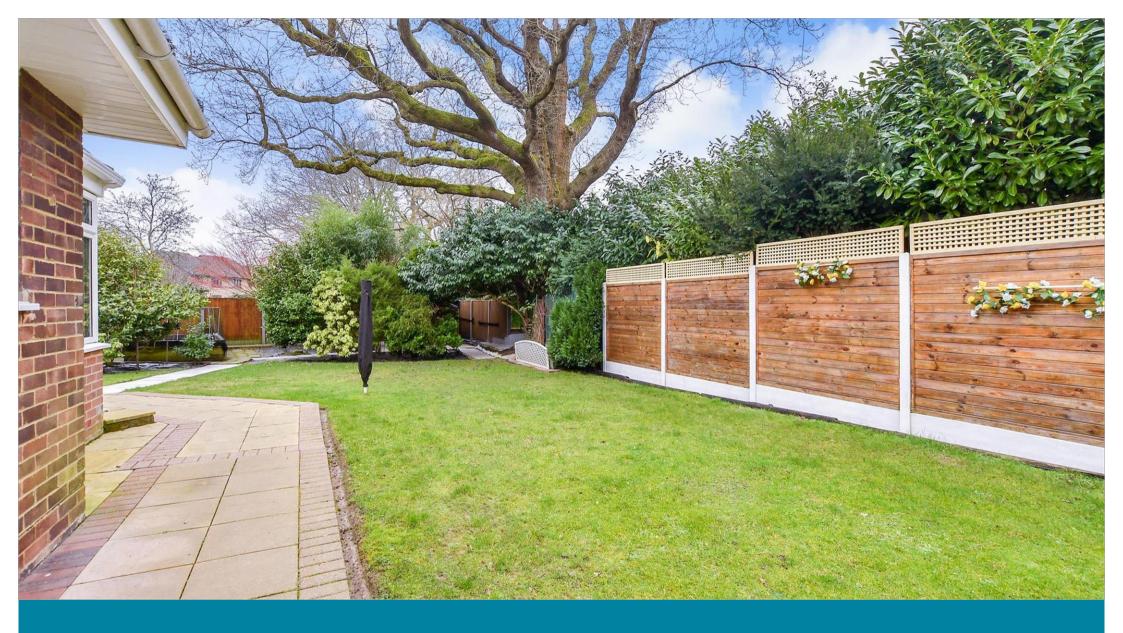

# OUTSIDE

Rear & Side Garden

Garage: 28'11 x 9'3 (8.82m x 2.82m)

Driveway

- Located at the end of a quiet and peaceful cul de sac
- Walking distance for most to local shops and bus routes
- Good size lounge and dining area
- Tandem garage, ideal for storage and a workshop
- Lovely garden room overlooking the much-loved gardens