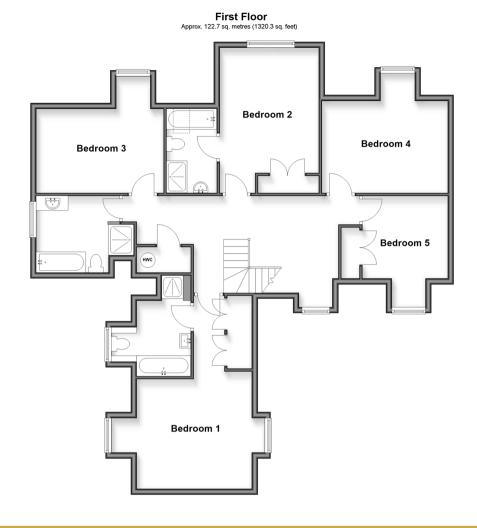

#### FIRST FLOOR

Landing

Bedroom 1: (L-shaped) 12'8 into fitted wardrobes x 12'2 (3.86m x 3.71m) plus 9'6 into fitted wardrobes x 5'6 (2.90m x 1.68m)

En Suite Bathroom:  $8'4 \times 5'9$  (2.54m  $\times$  1.75m) Bedroom 2: 16'4 into fitted wardrobes  $\times$  11'2 (4.98m  $\times$  3.41m) En Suite Bathroom: 9'4 x 5'9 (2.85m x 1.75m) Bedroom 3: 13'8 x 9'8 up to bay (4.17m x 2.95m)

Bedroom 4:  $14'0 \times 10'3$  up to bay  $(4.27m \times 313m)$ 

Bedroom 5: 9'4 up to bay x 9'3 (2.85m x 2.82m)

Family Bathroom: 8'6 x 8'1 (2.59m x 2.47m)