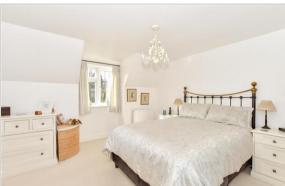

#### FIRST FLOOR

Landing

Bedroom 1: (L-shaped) 12'8 into fitted wardrobes x 12'2 (3.86m x 3.71m) plus 9'6 into fitted wardrobes x 5'6 (2.90m x 1.68m)

En Suite Bathroom:  $8'4 \times 5'9$  (2.54m  $\times$  1.75m) Bedroom 2: 16'4 into fitted wardrobes  $\times$  11'2 (4.98m  $\times$  3.41m) En Suite Bathroom: 9'4 x 5'9 (2.85m x 1.75m) Bedroom 3: 13'8 x 9'8 up to bay (4.17m x 2.95m)

Bedroom 4:  $14'0 \times 10'3$  up to bay  $(4.27m \times 313m)$ 

Bedroom 5: 9'4 up to bay x 9'3 (2.85m x 2.82m)

Family Bathroom: 8'6 x 8'1 (2.59m x 2.47m)