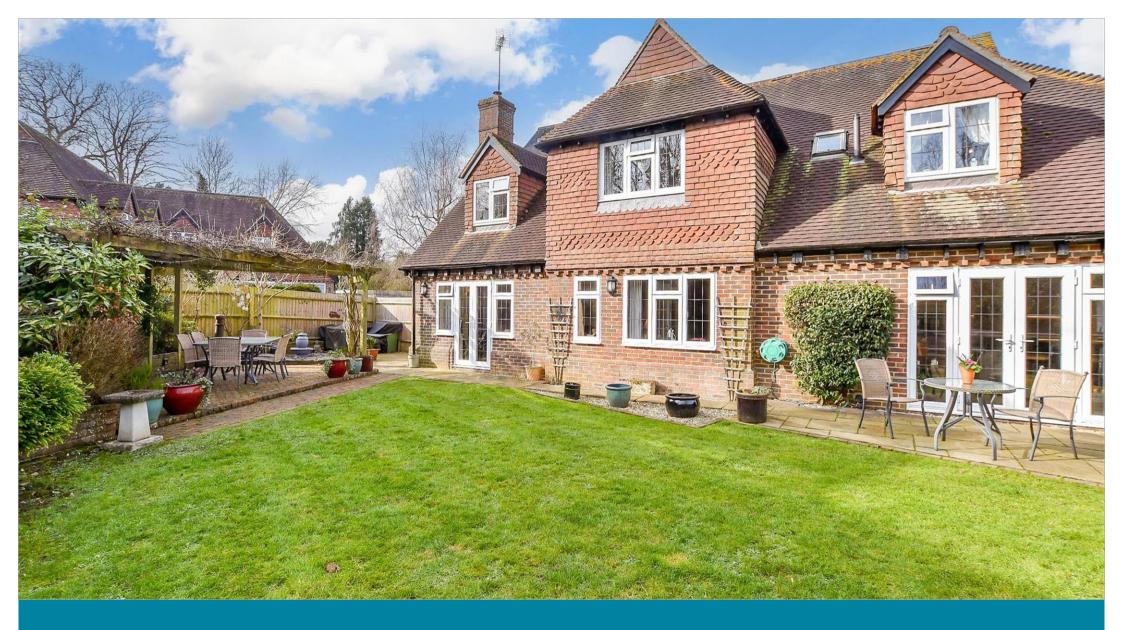

#### OUTSIDE

Garage: 17'7 x 13'0 (5.36m x 3.97m)

Workshop: 12'10 x 8'3 (3.91m x 2.52m)

Rear Garden Front Garden

Driveway