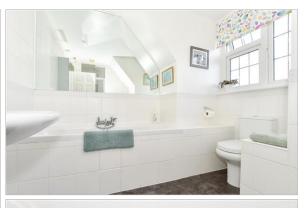

#### FIRST FLOOR

Landing

Bedroom 1: (L-shaped) 12'8 into fitted wardrobes x 12'2 (3.86m x 3.71m) plus 9'6 into fitted wardrobes x 5'6 (2.90m x 1.68m)

En Suite Bathroom:  $8'4 \times 5'9$  (2.54m  $\times$  1.75m) Bedroom 2: 16'4 into fitted wardrobes  $\times$  11'2 (4.98m  $\times$  3.41m) En Suite Bathroom: 9'4 x 5'9 (2.85m x 1.75m) Bedroom 3: 13'8 x 9'8 up to bay (4.17m x 2.95m)

Bedroom 4:  $14'0 \times 10'3$  up to bay  $(4.27m \times 313m)$ 

Bedroom 5: 9'4 up to bay x 9'3 (2.85m x 2.82m)

Family Bathroom: 8'6 x 8'1 (2.59m x 2.47m)