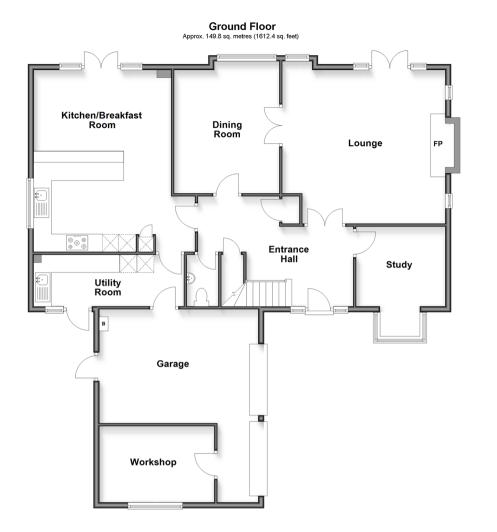

#### **GROUND FLOOR**

**Entrance Hall** 

Cloakroom

Study: 9'11 x 8'11 up to bay (3.02m x 2.72m)

Lounge: 18'0 at widest point x 17'2 at widest

point (5.49m x 5.24m)

Dining Room: 14'7 x 11'9 (4.45m x 3.58m)

Kitchen/Breakfast Room: 20'4 x 15'3 (6.20m x

4.65m)

Utility Room: 16'9 x 5'9 (5.11m x 1.75m)

#### OUTSIDE

Garage: 17'7 x 13'0 (5.36m x 3.97m)

Workshop: 12'10 x 8'3 (3.91m x 2.52m)

Rear Garden Front Garden

Driveway