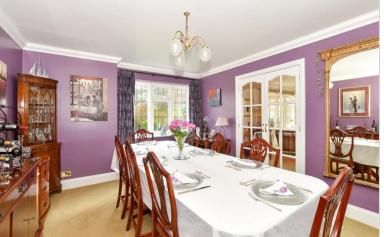

#### **GROUND FLOOR**

**Entrance Hall** 

Cloakroom

Study: 9'11 x 8'11 up to bay (3.02m x 2.72m)

Lounge: 18'0 at widest point x 17'2 at widest

point (5.49m x 5.24m)

Dining Room: 14'7 x 11'9 (4.45m x 3.58m)

Kitchen/Breakfast Room: 20'4 x 15'3 (6.20m x

4.65m)

Utility Room: 16'9 x 5'9 (5.11m x 1.75m)