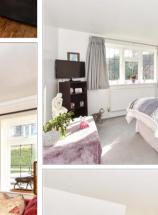

#### FIRST FLOOR

Landing

Bedroom 1: (L-shaped) 12'8 into fitted wardrobes x 12'2 (3.86m x 3.71m) plus 9'6 into fitted wardrobes x 5'6 (2.90m x 1.68m)

En Suite Bathroom:  $8'4 \times 5'9$  (2.54m  $\times$  1.75m) Bedroom 2: 16'4 into fitted wardrobes  $\times$  11'2 (4.98m  $\times$  3.41m) En Suite Bathroom: 9'4 x 5'9 (2.85m x 1.75m) Bedroom 3: 13'8 x 9'8 up to bay (4.17m x 2.95m)

Bedroom 4:  $14'0 \times 10'3$  up to bay  $(4.27m \times 313m)$ 

Bedroom 5: 9'4 up to bay x 9'3 (2.85m x 2.82m)

Family Bathroom: 8'6 x 8'1 (2.59m x 2.47m)