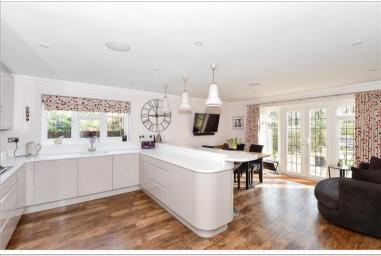

#### **GROUND FLOOR**

**Entrance Hall** 

Cloakroom

Study: 9'11 x 8'11 up to bay (3.02m x 2.72m)

Lounge: 18'0 at widest point x 17'2 at widest

point (5.49m x 5.24m)

Dining Room: 14'7 x 11'9 (4.45m x 3.58m)

Kitchen/Breakfast Room: 20'4 x 15'3 (6.20m x

# Main features

- A stunning executive family home located in a quiet and peaceful cul de sac
- Situated at the heart of one of our most beautiful villages
- Approaching 3000 square feet of accommodation
- A fantastic modern and contemporary kitchen breakfast room
- Good size bedrooms including 2 with en-suite facilities