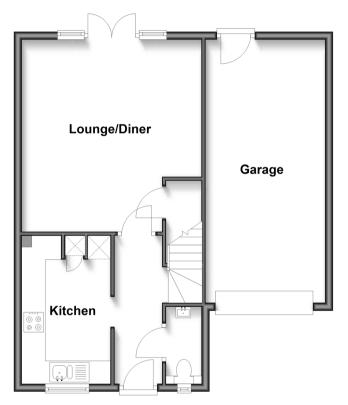

#### **Ground Floor**

Approx. 60.7 sq. metres (653.1 sq. feet)

## **GROUND FLOOR**

**Entrance Hall** 

Cloakroom

Lounge/Diner: 16'0 at widest point x 15'1 at

widest point (4.88m x 4.60m)

**Kitchen**: 12'3 x 7'6 (3.74m x 2.29m)

# **OUTSIDE**

Garage: 22'11 x 10'1 (6.99m x 3.08m)

Driveway

Front & Rear Garden