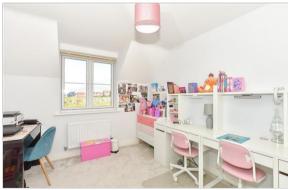

widest point (3.58m x 3.23m)

Bedroom 3: 10'2 at widest point x 9'11 at

widest point (3.10m x 3.02m)

Bathroom: 9'10 x 5'7 (3.00m x 1.70m)