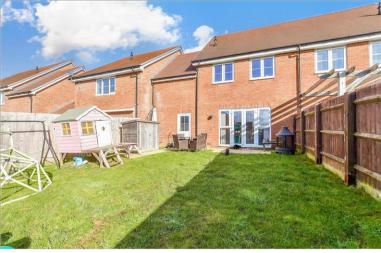

# **OUTSIDE**

Garage: 22'11 x 10'1 (6.99m x 3.08m)

Driveway

Front & Rear Garden

## Main features

- Excellent position with views over the playing fields to the hills beyond
- Good size double bedrooms
- Lovely size rear garden that captures the afternoon and evening sun
- Separate kitchen and good size lounge diner
- Easy main road access to Horsham, Crawley, Gatwick and the M23
- Close to bus stop for numbers 10, 23 and 200