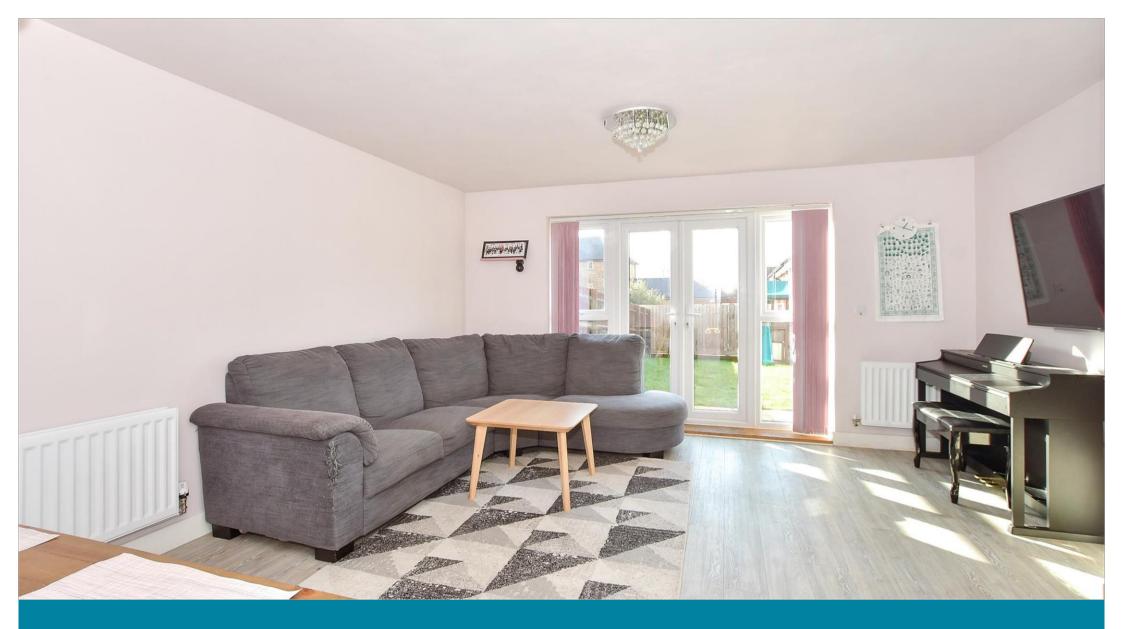

## **GROUND FLOOR**

**Entrance Hall** 

Cloakroom

Lounge/Diner: 16'0 at widest point x 15'1 at

widest point (4.88m x 4.60m)

**Kitchen**: 12'3 x 7'6 (3.74m x 2.29m)