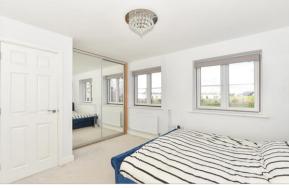

## **FIRST FLOOR**

Landing

Bedroom 1: 15'0 into fitted wardrobes x

11'4 (4.58m x 3.46m)

En Suite Shower Room:  $6'8 \times 6'2 (2.03 \text{m} \times 10^{-3})$ 

1.88m)

Bedroom 2: 11'9 at widest point x 10'7 at