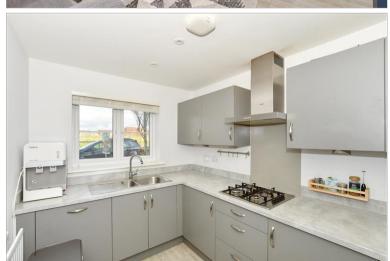

## **GROUND FLOOR**

**Entrance Hall** 

Cloakroom

Lounge/Diner: 16'0 at widest point x 15'1 at

widest point (4.88m x 4.60m)

**Kitchen**: 12'3 x 7'6 (3.74m x 2.29m)