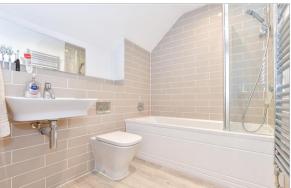

widest point (3.58m x 3.23m)

Bedroom 3: 10'2 at widest point x 9'11 at

widest point (3.10m x 3.02m)

Bathroom: 9'10 x 5'7 (3.00m x 1.70m)