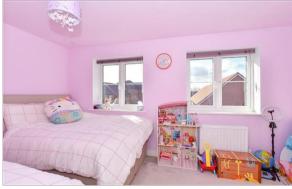

## **FIRST FLOOR**

Landing

Bedroom 1: 15'0 into fitted wardrobes x

11'4 (4.58m x 3.46m)

En Suite Shower Room:  $6'8 \times 6'2 (2.03 \text{m} \times 10^{-3})$ 

1.88m)

Bedroom 2: 11'9 at widest point x 10'7 at

widest point (3.58m x 3.23m)

Bedroom 3: 10'2 at widest point x 9'11 at

widest point (3.10m x 3.02m)

Bathroom: 9'10 x 5'7 (3.00m x 1.70m)