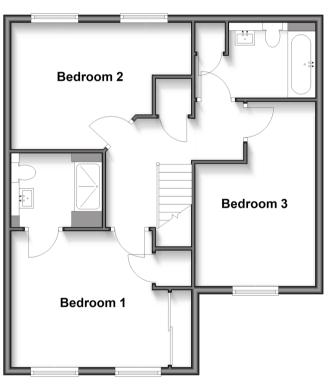

## First Floor

Approx. 60.7 sq. metres (653.7 sq. feet)

## **FIRST FLOOR**

Landing

Bedroom 1: 15'0 into fitted wardrobes x

11'4 (4.58m x 3.46m)

En Suite Shower Room:  $6'8 \times 6'2 (2.03 \text{m} \times 10^{-3})$ 

1.88m)

Bedroom 2: 11'9 at widest point x 10'7 at

widest point (3.58m x 3.23m)

Bedroom 3: 10'2 at widest point x 9'11 at

widest point (3.10m x 3.02m)

Bathroom: 9'10 x 5'7 (3.00m x 1.70m)