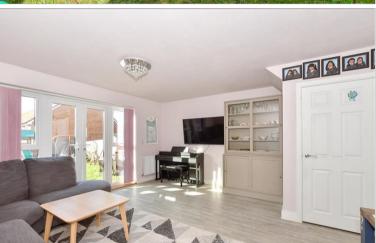

## **GROUND FLOOR**

**Entrance Hall** 

Cloakroom

Lounge/Diner: 16'0 at widest point x 15'1 at

widest point (4.88m x 4.60m)

**Kitchen**: 12'3 x 7'6 (3.74m x 2.29m)