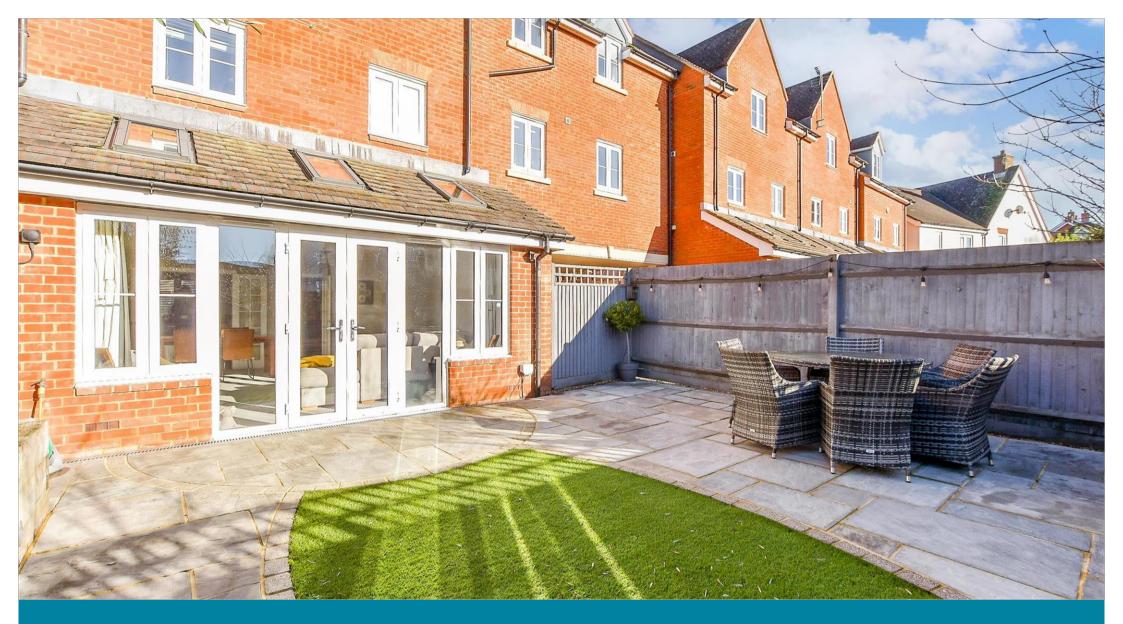

## OUTSIDE

Garage: 20'2 x 9'8 (6.15m x 2.95m) Allocated Parking Rear Garden

# **Main features**

- Beautifully presented town house
- Spacious bedrooms and luxury of 2 en suites
- Convenience of a garage and parking space
- Good size kitchen with double doors into the spacious lounge/ diner
- Near to the main road network and plentiful public footpaths and the Downs Link