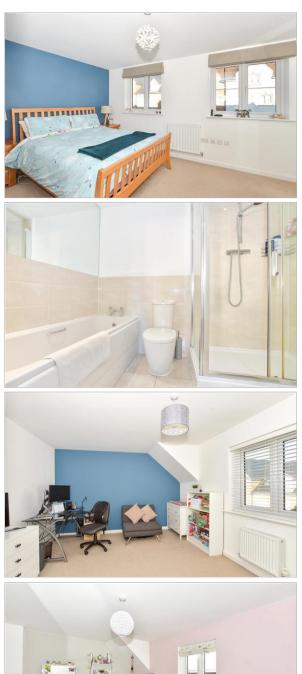

## FIRST FLOOR

Landing Bedroom 2: 12'0 x 12'0 into fitted wardrobes (3.66m x 3.66m)

**En Suite Shower Room**: 9'0 x 3'10 (2.75m x 1.17m)

Bedroom 1: 16'2 into fitted wardrobes x 10'10 (4.93m x 3.30m)

**En Suite Bathroom**: 8'7 x 5'7 (2.62m x 1.70m)

## SECOND FLOOR

Landing

Bedroom 3: 16'2 at widest point x 11'5 at widest point (4.93m x 3.48m)

Bathroom: 8'5 x 5'7 (2.57m x 1.70m)

Bedroom 4: 16'2 at widest point x 11'6 at widest point (4.93m x 3.51m)