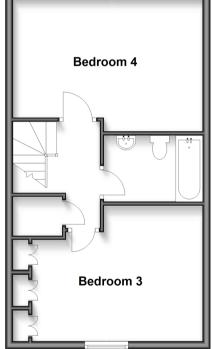

## SECOND FLOOR

Landing

Bedroom 3: 16'2 at widest point x 11'5 at widest point (4.93m x 3.48m)

Bathroom: 8'5 x 5'7 (2.57m x 1.70m)

Bedroom 4: 16'2 at widest point x 11'6 at widest point (4.93m x 3.51m)