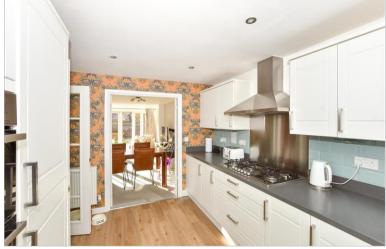

## **GROUND FLOOR**

Entrance Hall Cloakroom Kitchen: 13'11 x 9'3 (4.24m x 2.82m) Lounge/Dining Room: 20'3 at widest point x 16'2 at widest point (6.18m x 4.93m)

# **Main features**

- Beautifully presented town house
- Spacious bedrooms and luxury of 2 en suites
- Convenience of a garage and parking space
- Good size kitchen with double doors into the spacious lounge/ diner
- Near to the main road network and plentiful public footpaths and the Downs Link