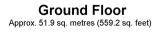

## **GROUND FLOOR**

Entrance Hall Cloakroom Kitchen: 13'11 x 9'3 (4.24m x 2.82m) Lounge/Dining Room: 20'3 at widest point x 16'2 at widest point (6.18m x 4.93m)