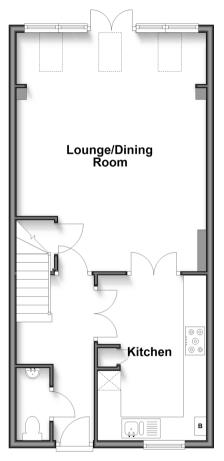

## **GROUND FLOOR**

Entrance Hall Cloakroom Kitchen: 13'11 x 9'3 (4.24m x 2.82m) Lounge/Dining Room: 20'3 at widest point x 16'2 at widest point (6.18m x 4.93m)