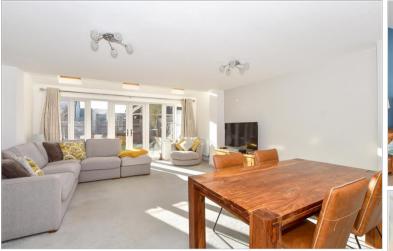

## **GROUND FLOOR**

Entrance Hall Cloakroom Kitchen: 13'11 x 9'3 (4.24m x 2.82m) Lounge/Dining Room: 20'3 at widest point x 16'2 at widest point (6.18m x 4.93m)

# **Main features**

- Beautifully presented town house
- Spacious bedrooms and luxury of 2 en suites
- Convenience of a garage and parking space
- Good size kitchen with double doors into the spacious lounge/ diner
- Near to the main road network and plentiful public footpaths and the Downs Link