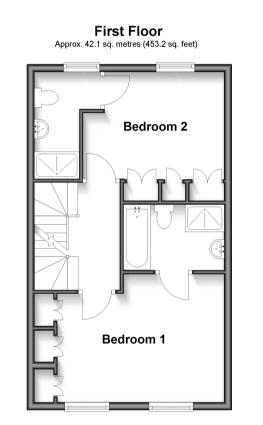

## FIRST FLOOR

Landing Bedroom 2: 12'0 x 12'0 into fitted wardrobes (3.66m x 3.66m)

**En Suite Shower Room**: 9'0 x 3'10 (2.75m x 1.17m)

Bedroom 1: 16'2 into fitted wardrobes x 10'10 (4.93m x 3.30m)

**En Suite Bathroom**: 8'7 x 5'7 (2.62m x 1.70m)