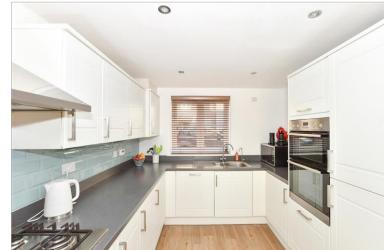

## **GROUND FLOOR**

Entrance Hall Cloakroom Kitchen: 13'11 x 9'3 (4.24m x 2.82m) Lounge/Dining Room: 20'3 at widest point x 16'2 at widest point (6.18m x 4.93m)

# **Main features**

- Beautifully presented town house
- Spacious bedrooms and luxury of 2 en suites
- Convenience of a garage and parking space
- Good size kitchen with double doors into the spacious lounge/ diner
- Near to the main road network and plentiful public footpaths and the Downs Link