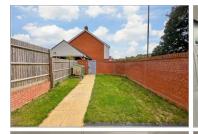

#### OUTSIDE

Front & Rear Garden Car Port & Off Road Parking

Second Floor Approx. 32.7 sq. metres (351.7 sq. feet)