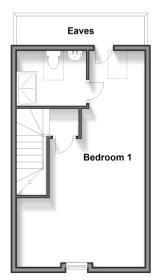

#### SECOND FLOOR

Landing Bedroom 1: 14'7 x 10'11 (4.45m x 3.33m) narrowing to 9'10 x 6'4 (3.00m x 1.93m) En Suite Shower Room: 8'1 x 6'2 (2.47m x 1.88m)

#### OUTSIDE

Front & Rear Garden Car Port & Off Road Parking

Second Floor Approx. 32.7 sq. metres (351.7 sq. feet)