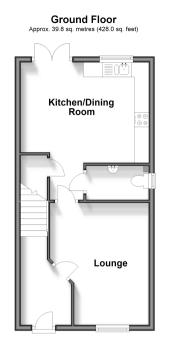

## Accommodation

#### **GROUND FLOOR**

Entrance Hall Cloakroom Kitchen/Dining Room: 14'7 x 11'5 (4.45m x 3.48m) Lounge: 13'8 at widest point x 11'1 at widest point (4.17m x 3.38m)

#### FIRST FLOOR

Landing Bedroom 3: 14'7 x 10'1 (4.45m x 3.08m) Bedroom 2: 14'7 x 11'6 at widest point (4.45m x 3.51m) Bathroom: 7'4 x 7'4 (2.24m x 2.24m)

#### SECOND FLOOR

Landing Bedroom 1: 14'7 x 10'11 (4.45m x 3.33m) narrowing to 9'10 x 6'4 (3.00m x 1.93m) En Suite Shower Room: 8'1 x 6'2 (2.47m x 1.88m)

#### OUTSIDE

Front & Rear Garden Car Port & Off Road Parking

Second Floor Approx. 32.7 sq. metres (351.7 sq. feet)