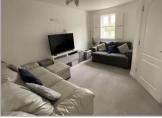

#### **GROUND FLOOR**

Entrance Hall Cloakroom Kitchen/Dining Room: 14'7 x 11'5 (4.45m x 3.48m) Lounge: 13'8 at widest point x 11'1 at widest point (4.17m x 3.38m)