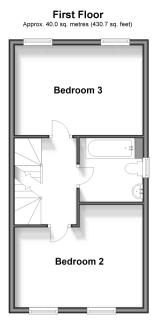

#### FIRST FLOOR

Landing Bedroom 3: 14'7 x 10'1 (4.45m x 3.08m) Bedroom 2: 14'7 x 11'6 at widest point (4.45m x 3.51m) Bathroom: 7'4 x 7'4 (2.24m x 2.24m)