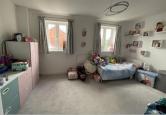

#### FIRST FLOOR

Landing Bedroom 3: 14'7 x 10'1 (4.45m x 3.08m) Bedroom 2: 14'7 x 11'6 at widest point (4.45m x 3.51m) Bathroom: 7'4 x 7'4 (2.24m x 2.24m)

#### SECOND FLOOR

Landing Bedroom 1: 14'7 x 10'11 (4.45m x 3.33m) narrowing to 9'10 x 6'4 (3.00m x 1.93m) En Suite Shower Room: 8'1 x 6'2 (2.47m x 1.88m)