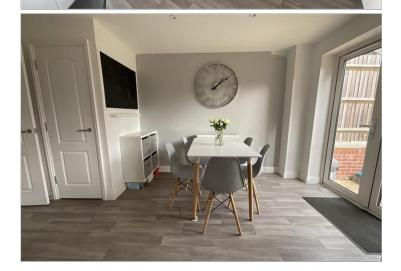

#### **GROUND FLOOR**

Entrance Hall Cloakroom Kitchen/Dining Room: 14'7 x 11'5 (4.45m x 3.48m) Lounge: 13'8 at widest point x 11'1 at widest point (4.17m x 3.38m)