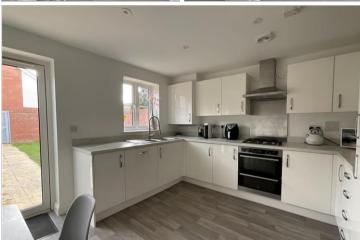

#### **GROUND FLOOR**

Entrance Hall Cloakroom Kitchen/Dining Room: 14'7 x 11'5 (4.45m x 3.48m) Lounge: 13'8 at widest point x 11'1 at widest point (4.17m x 3.38m)