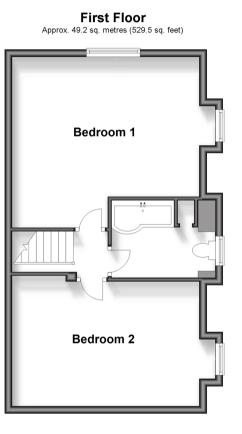

# **FIRST FLOOR**

Landing

Bedroom 1: 16'7 at widest point x 15'2 at widest point (5.06m x 4.63m)

Bathroom: 7'7 x 6'9 (2.31m x 2.06m) Bedroom 2: 16'6 at widest point x 11'3 at widest point (5.03m x 3.43m)