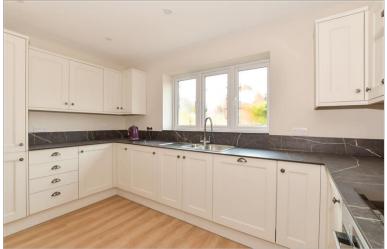

## **GROUND FLOOR**

Entrance Hall Study: 13'0 x 9'4 (3.97m x 2.85m) Kitchen: 15'9 x 12'8 (4.80m x 3.86m) Cloakroom: 9'4 x 6'3 (2.85m x 1.91m) Lounge/Dining Room: 17'1 at widest point x 15'0 at widest point (5.21m x 4.58m) narrowing to 10'9 x 9'9 (3.28m x 2.97m)