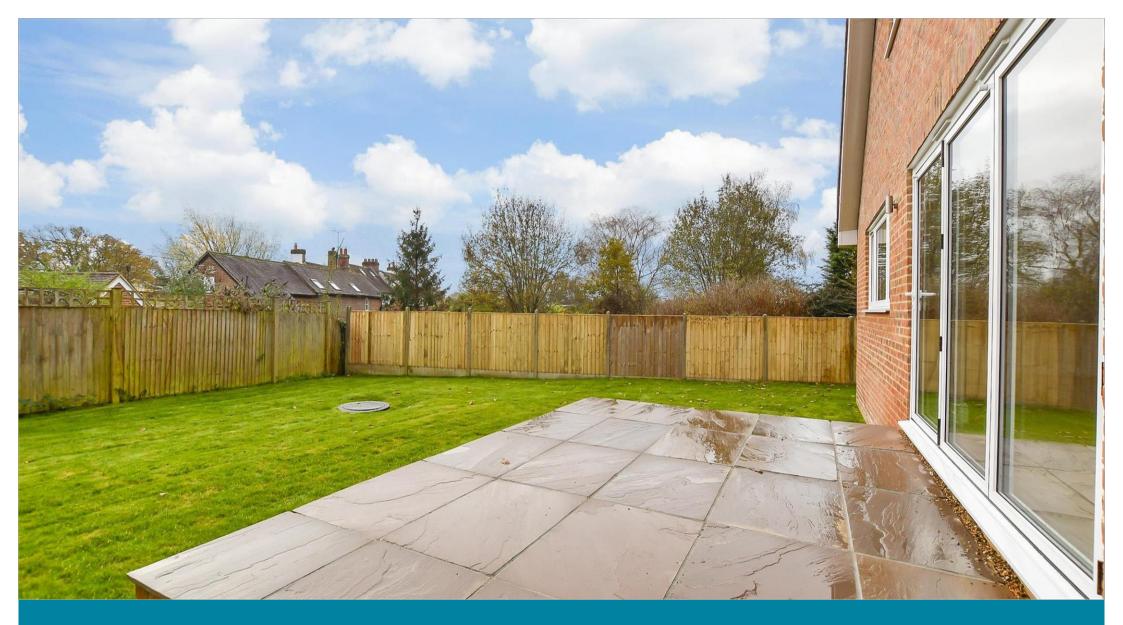

## OUTSIDE

Rear Garden Off Road Parking

# **Main features**

- Newly built with 10 year warranty
- Rain water harvesting and Air Source Heat pump, economical and environmentally friendly
- Tucked away position
- Flexible accommodation including large lounge/diner and study
- Parking for two cars, electric charge point
- Good size gardens to rear and side
- Good main road access