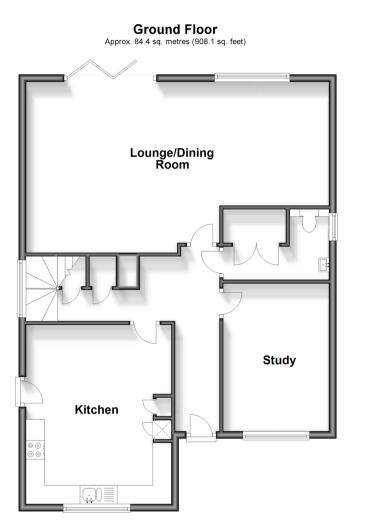

## **GROUND FLOOR**

Entrance Hall Study: 13'0 x 9'4 (3.97m x 2.85m) Kitchen: 15'9 x 12'8 (4.80m x 3.86m) Cloakroom: 9'4 x 6'3 (2.85m x 1.91m) Lounge/Dining Room: 17'1 at widest point x 15'0 at widest point (5.21m x 4.58m) narrowing to 10'9 x 9'9 (3.28m x 2.97m)

## OUTSIDE

Rear Garden Off Road Parking