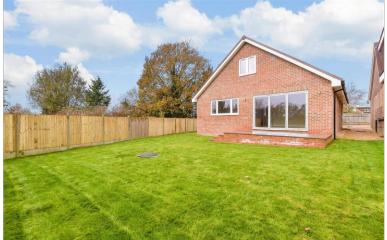

## OUTSIDE

Rear Garden Off Road Parking

# **Main features**

- Newly built with 10 year warranty
- Rain water harvesting and Air Source Heat pump, economical and environmentally friendly
- Tucked away position
- Flexible accommodation including large lounge/diner and study
- Parking for two cars, electric charge point
- Good size gardens to rear and side
- Good main road access