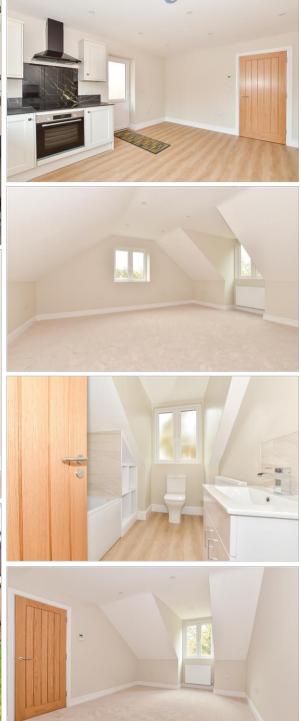

## **GROUND FLOOR**

Entrance Hall Study: 13'0 x 9'4 (3.97m x 2.85m) Kitchen: 15'9 x 12'8 (4.80m x 3.86m) Cloakroom: 9'4 x 6'3 (2.85m x 1.91m) Lounge/Dining Room: 17'1 at widest point x 15'0 at widest point (5.21m x 4.58m) narrowing to 10'9 x 9'9 (3.28m x 2.97m)

# **FIRST FLOOR**

Landing

Bedroom 1: 16'7 at widest point x 15'2 at widest point (5.06m x 4.63m)

Bathroom: 7'7 x 6'9 (2.31m x 2.06m) Bedroom 2: 16'6 at widest point x 11'3 at widest point (5.03m x 3.43m)

## OUTSIDE

Rear Garden Off Road Parking