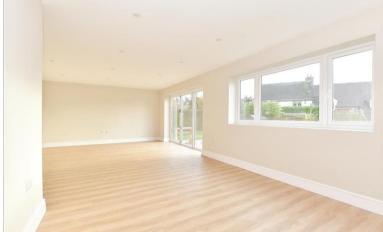

## **GROUND FLOOR**

Entrance Hall Study: 13'0 x 9'4 (3.97m x 2.85m) Kitchen: 15'9 x 12'8 (4.80m x 3.86m) Cloakroom: 9'4 x 6'3 (2.85m x 1.91m) Lounge/Dining Room: 17'1 at widest point x 15'0 at widest point (5.21m x 4.58m) narrowing to 10'9 x 9'9 (3.28m x 2.97m)