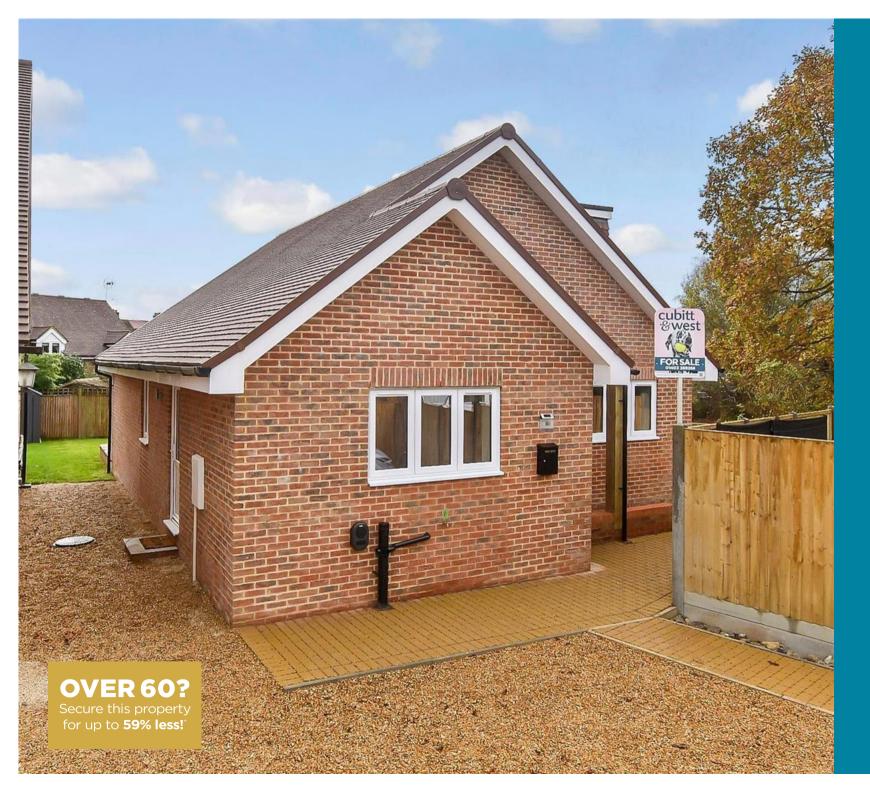

# Price £550,000 Freehold

2x 🕮 1x 🕂 2x 📇

Barleycroft, Cowfold, West Sussex, RH13

# **Main features**

- Newly built with 10 year warranty
- Rain water harvesting and Air Source Heat pump, economical and environmentally friendly
- Tucked away position
- Flexible accommodation including large lounge/diner and study
- Parking for two cars, electric charge point
- Good size gardens to rear and side
- Good main road access