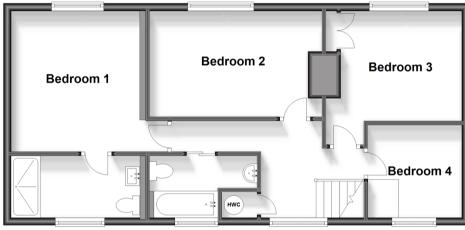

### FIRST FLOOR

Landing

Bedroom 1: 12'6 x 11'0 (3.81m x 3.36m)

En Suite Shower Room: 11'0 x 5'5 (3.36m x 1.65m)

Bathroom: 5'11 at widest point x 5'3 at widest point (1.80m x 1.60m)

Bedroom 2: 14'11 at widest point x 9'4 (4.55m x 2.85m)

Bedroom 3: 10'7 at widest point x 9'8 at widest point (3.23m x 2.95m)

Bedroom 4: 8'3 at widest point x 7'11 at widest point (2.52m x 2.41m)