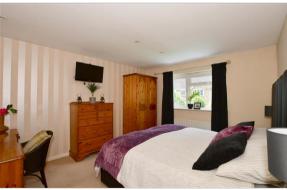

### FIRST FLOOR

Landing

Bedroom 1: 12'6 x 11'0 (3.81m x 3.36m)

En Suite Shower Room: 11'0 x 5'5 (3.36m x 1.65m)

Bathroom: 5'11 at widest point x 5'3 at widest point (1.80m x 1.60m)

Bedroom 2: 14'11 at widest point x 9'4 (4.55m x 2.85m)