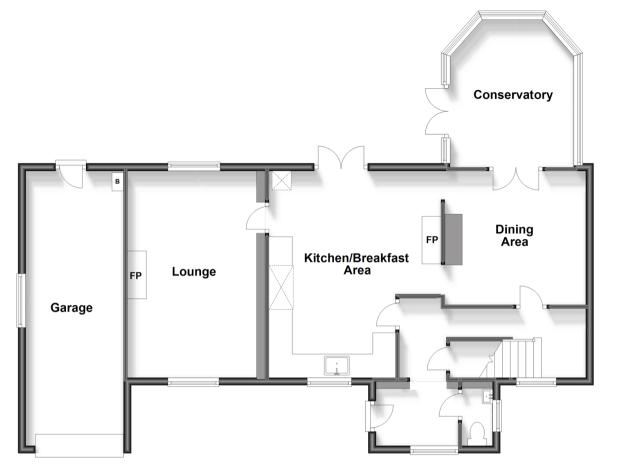

## Ground Floor

Approx. 101.7 sq. metres (1095.1 sq. feet)

### **GROUND FLOOR**

**Entrance Porch** 

Cloakroom

**Entrance Hallway** 

Kitchen/Breakfast Area: 18'1 at widest point (5.52m) x 13'5 (4.09m) narrowing to 10'8 (3.25m)

Dining Area: 11'11 at widest point x 11'7 at widest point (3.63m x 3.53m)

Conservatory: 12'10 at widest point x 10'6 at widest point (3.91m x 3.20m)

Lounge: 18'2 x 11'0 (5.54m x 3.36m)