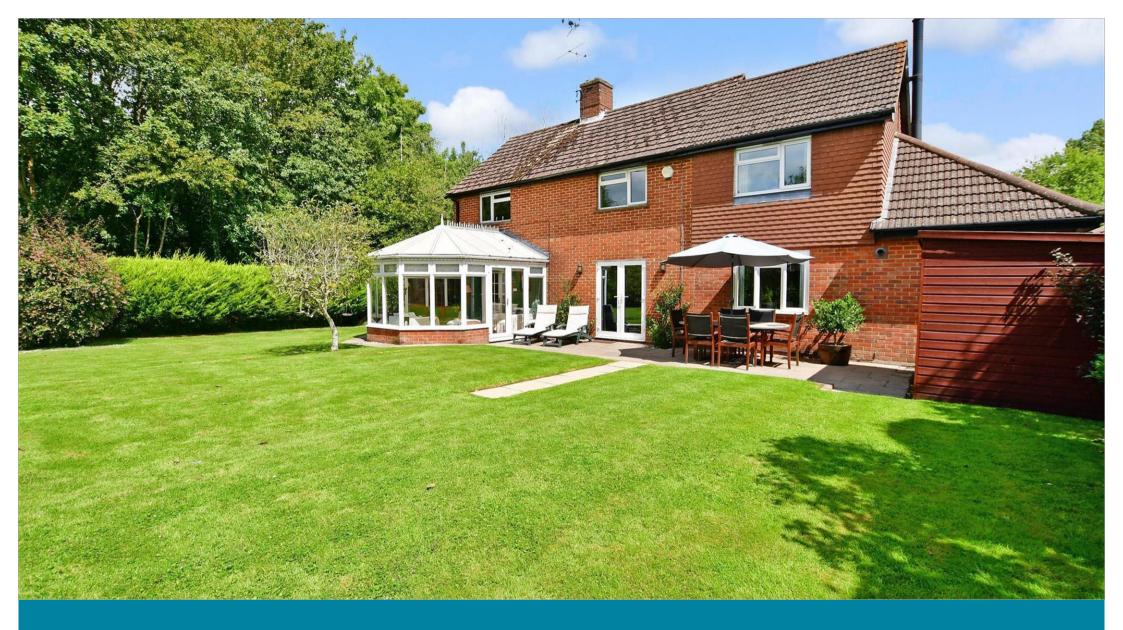

## OUTSIDE

Garage & Driveway
Front & Rear Garden

# **Main features**

- Original farmhouse built circa 1952 with later side extension
- Beautiful cottage-style kitchen/ breakfast room
- Cosy lounge and dining room
- Good size front and rear gardens
- Easy access to both Littlehaven station and Horshams northern bypass