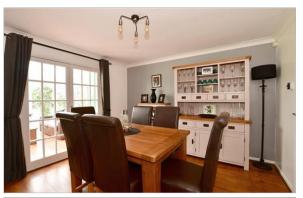

### **GROUND FLOOR**

**Entrance Porch** 

Cloakroom

**Entrance Hallway** 

Kitchen/Breakfast Area: 18'1 at widest point (5.52m) x 13'5 (4.09m) narrowing to 10'8 (3.25m)

Dining Area: 11'11 at widest point x 11'7 at widest point (3.63m x 3.53m)