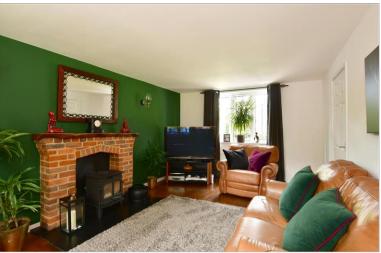

Conservatory: 12'10 at widest point x 10'6 at widest point (3.91m x 3.20m)

Lounge: 18'2 x 11'0 (5.54m x 3.36m)