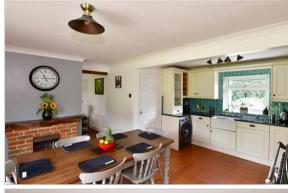

### **GROUND FLOOR**

**Entrance Porch** 

Cloakroom

**Entrance Hallway** 

Kitchen/Breakfast Area: 18'1 at widest point (5.52m) x 13'5 (4.09m) narrowing to 10'8 (3.25m)

Dining Area: 11'11 at widest point x 11'7 at widest point (3.63m x 3.53m)