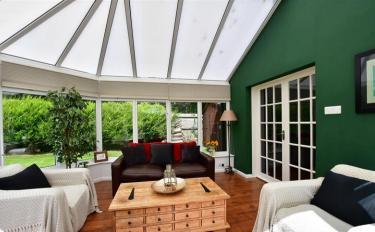

Conservatory: 12'10 at widest point x 10'6 at widest point (3.91m x 3.20m)

Lounge: 18'2 x 11'0 (5.54m x 3.36m)