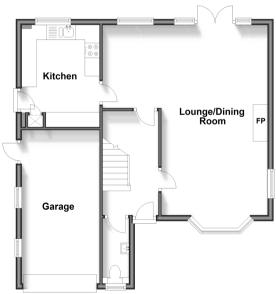

#### **GROUND FLOOR**

**Entrance Hallway** 

Cloakroom: 7'4 x 2'10 (2.24m x 0.86m) Lounge/Dining Room: (L-shaped) 21'5 x 11'5 (6.53m x 3.48m) plus 9'3 x 6'10 (2.82m x 2.08m)

Kitchen: 9'4 x 8'8 (2.85m x 2.64m)

#### **OUTSIDE**

Garage & Driveway Front & Rear Garden

### **Ground Floor**

Approx. 63.3 sq. metres (681.8 sq. feet)