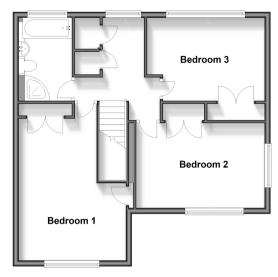

#### **FIRST FLOOR**

Landing

Bedroom 1: 17'6 into fitted wardrobes x 11'9 (5.34m x 3.58m)

Bedroom 2: 14'5 x 9'5 up to fitted wardrobes (4.40m x 2.87m)

Bedroom 3: 13'2 x 9'4 up to fitted wardrobes (4.02m x 2.85m)

Bathroom: 9'3 x 5'4 (2.82m x 1.63m)

# First Floor