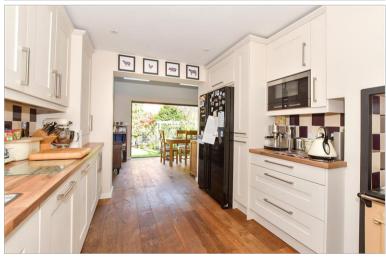

### **GROUND FLOOR**

**Entrance Hall** 

Cloakroom

Family Room: 10'11 x 9'1 (3.33m x 2.77m)

x 3.02m

Kitchen: 15'3 x 9'11 (4.65m x 3.02m) Dining Area: 18'11 x 9'9 (5.77m x 2.97m)