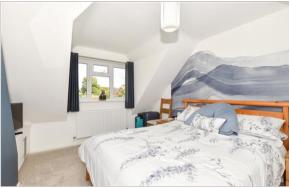

### FIRST FLOOR

Landing

Bedroom 2: 14'2 x 9'11 (4.32m x 3.02m) Bedroom 3: 13'9 x 9'11 (4.19m x 3.02m)

**Lounge**: 16'10 at widest point x 9'11 (5.13m **Bedroom 4**: 10'1 x 7'1 (3.08m x 2.16m)

Bathroom: 6'11 x 5'8 (2.11m x 1.73m)