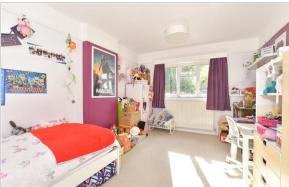

### FIRST FLOOR

Landing

Bedroom 2: 14'2 x 9'11 (4.32m x 3.02m) Bedroom 3: 13'9 x 9'11 (4.19m x 3.02m)

**Lounge**: 16'10 at widest point x 9'11 (5.13m **Bedroom 4**: 10'1 x 7'1 (3.08m x 2.16m)

Bathroom: 6'11 x 5'8 (2.11m x 1.73m)

### SECOND FLOOR

Landing

Shower Room: 8'0 x 5'3 (2.44m x 1.60m) Bedroom 1: (L-shaped) 14'11 x 9'5 (4.55m x OUTSIDE

2.87m) plus 10'0 x 4'4 (3.05m x 1.32m)