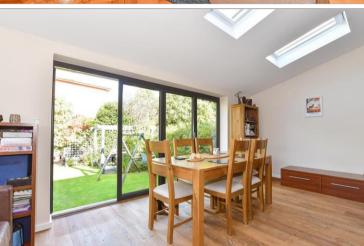

### **GROUND FLOOR**

**Entrance Hall** 

Cloakroom

Family Room: 10'11 x 9'1 (3.33m x 2.77m)

x 3.02m

Kitchen: 15'3 x 9'11 (4.65m x 3.02m) Dining Area: 18'11 x 9'9 (5.77m x 2.97m)

### **Main features**

- Modernised family home retaining character features
- Stunning country walks and the local pubs, shop and butcher just moments away
- Beautiful open plan ground floor with bifold doors onto garden
- Warnham train station within walking distance
- Fabulous outbuilding/office with power and internet connection