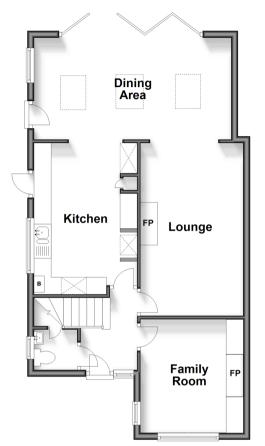

**Second Floor** 

Approx. 31.0 sq. metres (334.1 sq. feet)

### FIRST FLOOR

Landing

Bedroom 2: 14'2 x 9'11 (4.32m x 3.02m) Bedroom 3: 13'9 x 9'11 (4.19m x 3.02m)

**Lounge**: 16'10 at widest point x 9'11 (5.13m **Bedroom 4**: 10'1 x 7'1 (3.08m x 2.16m)

Bathroom: 6'11 x 5'8 (2.11m x 1.73m)