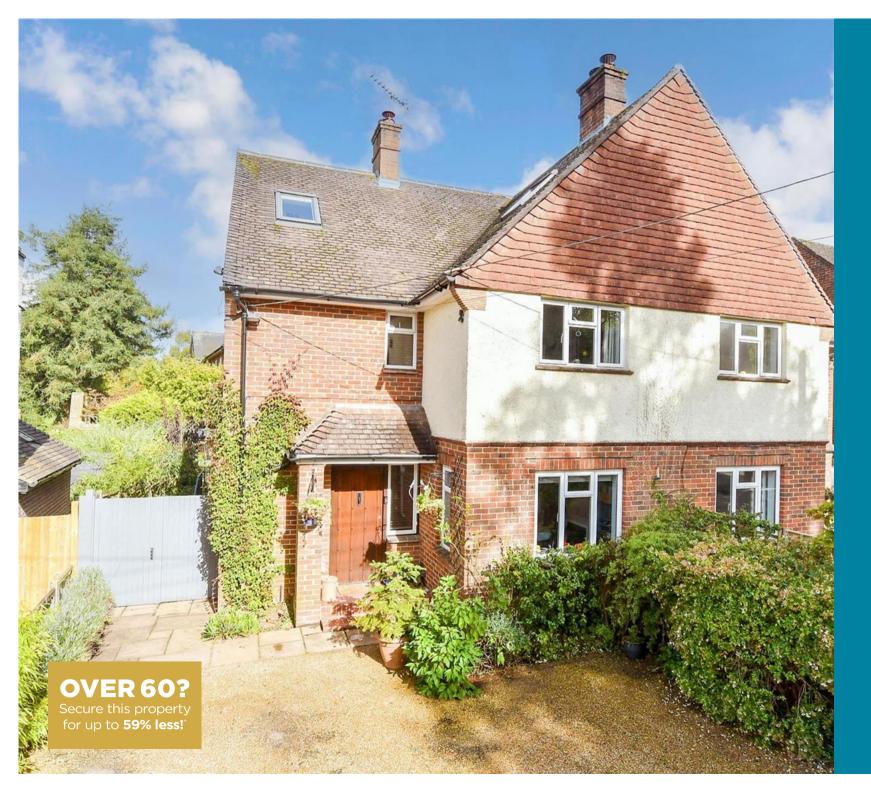

**Price** £650,000

**Freehold** 

4x 🕮 2x 🚅 2x 🕮

Friday Street, Warnham, Horsham, West Sussex, RH12

cubitt west

**Ground Floor** 

Approx. 63.3 sq. metres (680.9 sq. feet)

**First Floor** 

### **GROUND FLOOR**

**Entrance Hall** 

Cloakroom

Family Room: 10'11 x 9'1 (3.33m x 2.77m)

x 3.02m

Kitchen: 15'3 x 9'11 (4.65m x 3.02m) Dining Area: 18'11 x 9'9 (5.77m x 2.97m)