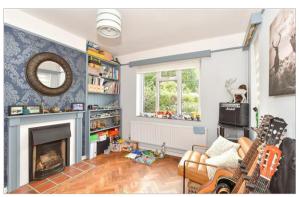

### FIRST FLOOR

Landing

Bedroom 2: 14'2 x 9'11 (4.32m x 3.02m) Bedroom 3: 13'9 x 9'11 (4.19m x 3.02m)

**Lounge**: 16'10 at widest point x 9'11 (5.13m **Bedroom 4**: 10'1 x 7'1 (3.08m x 2.16m)

Bathroom: 6'11 x 5'8 (2.11m x 1.73m)