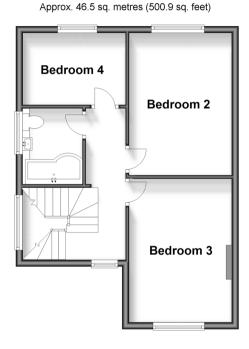

**Second Floor** 

Approx. 31.0 sq. metres (334.1 sq. feet)

### SECOND FLOOR

Landing

Shower Room: 8'0 x 5'3 (2.44m x 1.60m) Bedroom 1: (L-shaped) 14'11 x 9'5 (4.55m x OUTSIDE

2.87m) plus 10'0 x 4'4 (3.05m x 1.32m)