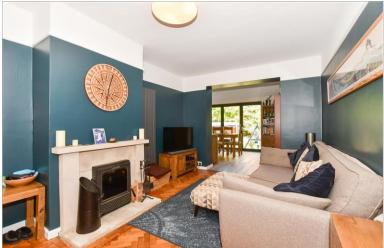

### **GROUND FLOOR**

**Entrance Hall** 

Cloakroom

Family Room: 10'11 x 9'1 (3.33m x 2.77m)

x 3.02m

Kitchen: 15'3 x 9'11 (4.65m x 3.02m) Dining Area: 18'11 x 9'9 (5.77m x 2.97m)

### FIRST FLOOR

Landing

Bedroom 2: 14'2 x 9'11 (4.32m x 3.02m) Bedroom 3: 13'9 x 9'11 (4.19m x 3.02m)

**Lounge**: 16'10 at widest point x 9'11 (5.13m **Bedroom 4**: 10'1 x 7'1 (3.08m x 2.16m)

Bathroom: 6'11 x 5'8 (2.11m x 1.73m)