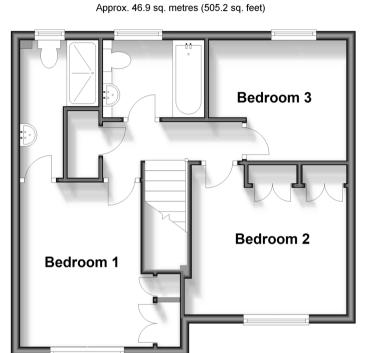

### **FIRST FLOOR**

Landing

Bedroom 1: 12'4 x 11'7 into fitted wardrobes (3.76m x 3.53m)

En Suite Shower Room: 9'11 x 5'9 at widest

point (3.02m x 1.75m)

Bedroom 2: 11'6 x 11'1 (3.51m x 3.38m)

Bedroom 3: 9'11 into fitted wardrobes x 8'9 (3.02m x 2.67m)

Bathroom: 6'4 x 5'7 (1.93m x 1.70m)