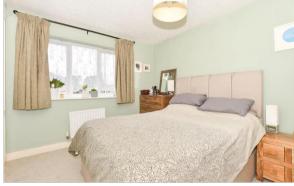

### **FIRST FLOOR**

Landing

Bedroom 1: 12'4 x 11'7 into fitted wardrobes (3.76m x 3.53m)

En Suite Shower Room: 9'11 x 5'9 at widest

point (3.02m x 1.75m)

Bedroom 2: 11'6 x 11'1 (3.51m x 3.38m)

Bedroom 3: 9'11 into fitted wardrobes x 8'9 (3.02m x 2.67m)