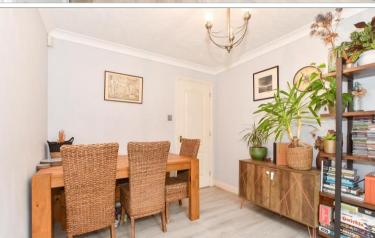

### **GROUND FLOOR**

Entrance Hall Cloakroom

Kitchen: 11'1 at widest point x 8'9 at widest point (3.38m x 2.67m)

Dining Room: 10'9 x 8'10 (3.28m x 2.69m) Lounge: 14'7 at widest point x 13'6 at

widest point (4.45m x 4.12m)