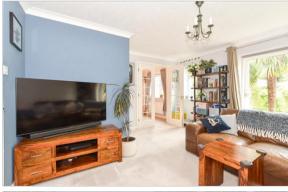

### **GROUND FLOOR**

Entrance Hall Cloakroom

Kitchen: 11'1 at widest point x 8'9 at widest point (3.38m x 2.67m)

Dining Room: 10'9 x 8'10 (3.28m x 2.69m) Lounge: 14'7 at widest point x 13'6 at

widest point (4.45m x 4.12m)