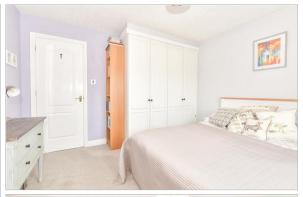

### **FIRST FLOOR**

Landing

Bedroom 1: 12'4 x 11'7 into fitted wardrobes (3.76m x 3.53m)

En Suite Shower Room: 9'11 x 5'9 at widest

point (3.02m x 1.75m)

Bedroom 2: 11'6 x 11'1 (3.51m x 3.38m)

Bedroom 3: 9'11 into fitted wardrobes x 8'9 (3.02m x 2.67m)