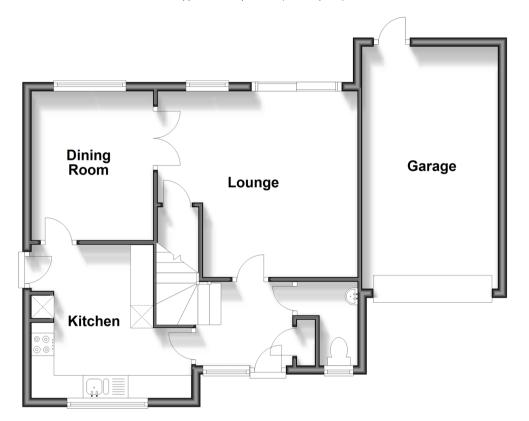

### **Ground Floor**

Approx. 63.1 sq. metres (679.0 sq. feet)

First Floor

### **GROUND FLOOR**

Entrance Hall Cloakroom

Kitchen: 11'1 at widest point x 8'9 at widest point (3.38m x 2.67m)

Dining Room: 10'9 x 8'10 (3.28m x 2.69m) Lounge: 14'7 at widest point x 13'6 at

widest point (4.45m x 4.12m)

### **OUTSIDE**

Garage: 17'4 x 14'7 (5.29m x 4.45m)

Off Road Parking Front & Rear Garden