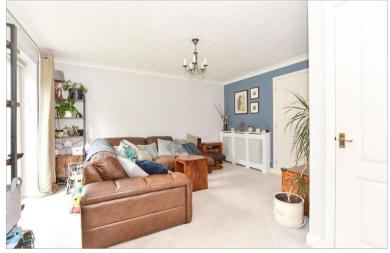

### **GROUND FLOOR**

Entrance Hall Cloakroom

Kitchen: 11'1 at widest point x 8'9 at widest point (3.38m x 2.67m)

Dining Room: 10'9 x 8'10 (3.28m x 2.69m) Lounge: 14'7 at widest point x 13'6 at

widest point (4.45m x 4.12m)