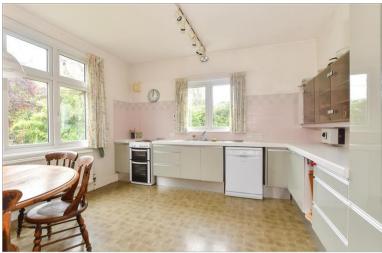

### **GROUND FLOOR**

Entrance Hall

Cloakroom

**Lounge**: 32'1 x 16'11 into bay (9.79m x 5.16m)

Family Room: 16'11 into bay x 15'9 (5.16m x 4.80m)

Kitchen/Dining Room: 16'11 into bay  $\times$  12'10 (5.16m  $\times$  3.91m) Rear Entrance

Store Area

Kitchen: 13'7 x 13'1 (4.14m x 3.99m) Utility Room: 13'10 x 11'8 (4.22m x 3.56m)

Inner Lobby Store Room Store Room