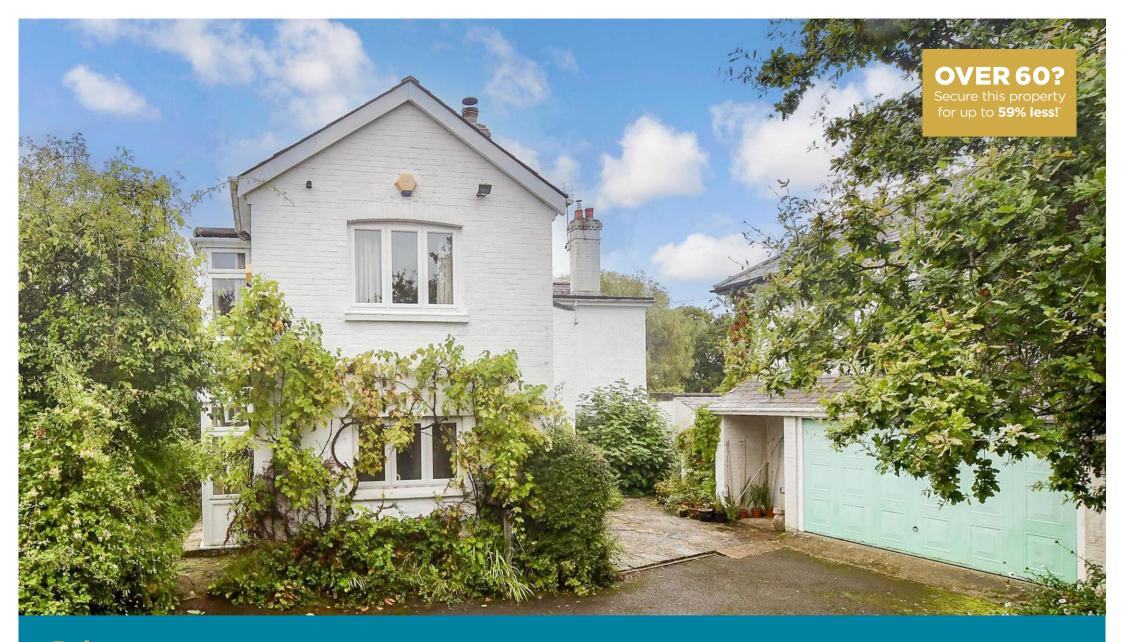

Price £1,425,000 Freehold

5x 🕮 3x 🚅 3x 🕮

Pinkhurst Lane, Slinfold, West Sussex, RH13

Outbuilding First Floor
Approx. 32.7 sq. metres (351.9 sq. feet)

# **Main features**

- Large family home, no onward chain
- Detached double garage with self contained flat above
- Huge potential to improve and update, subject to necessary consents
- Situated on a 5.15 acre plot with stables, paddock and pond
- Located down a private lane outside the village of Slinfold with easy access onto the Downs Link