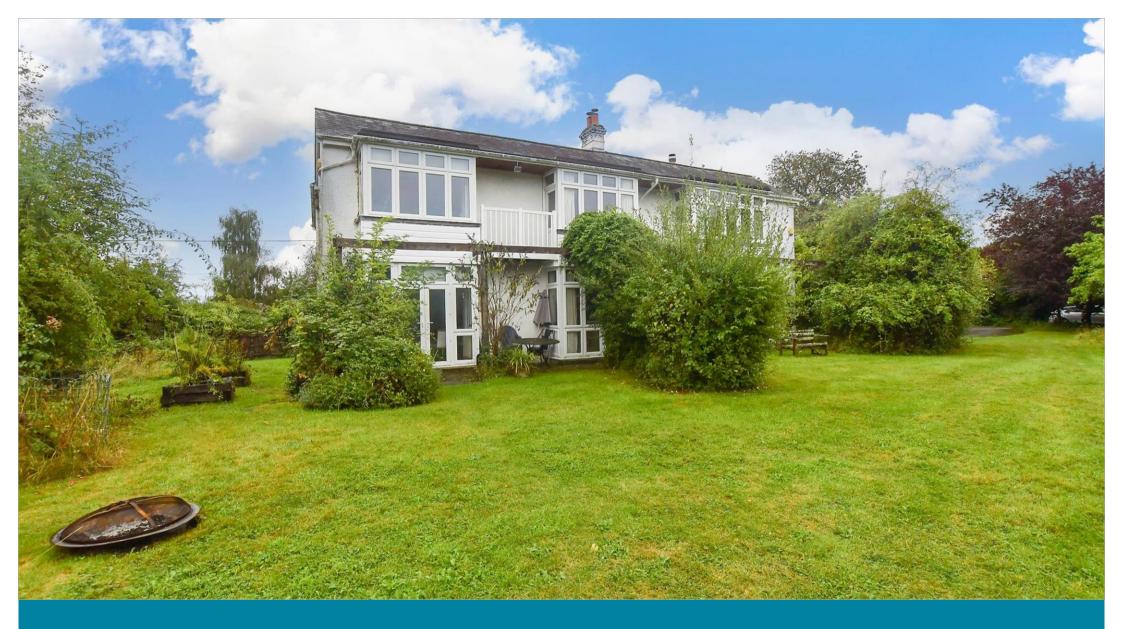

#### OUTSIDE

Driveway

Workshop: 11'3 x 9'9 (3.43m x 2.97m) Storage Room: 10'9 x 8'11 (3.28m x 2.72m)

Stables

Gardens & Land

# **Main features**

- Large family home, no onward chain
- Detached double garage with self contained flat above
- Huge potential to improve and update, subject to necessary consents
- Situated on a 5.15 acre plot with stables, paddock and pond
- Located down a private lane outside the village of Slinfold with easy access onto the Downs Link