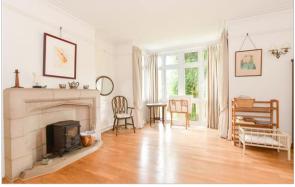

### **GROUND FLOOR**

Entrance Hall

Cloakroom

**Lounge**: 32'1 x 16'11 into bay (9.79m x 5.16m)

Family Room: 16'11 into bay x 15'9 (5.16m x 4.80m)

Kitchen/Dining Room: 16'11 into bay  $\times$  12'10 (5.16m  $\times$  3.91m) Rear Entrance