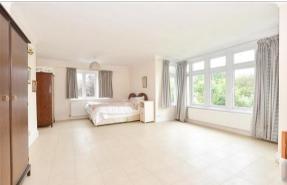

## SPLIT LEVEL FIRST FLOOR

Landing

Bedroom 1: 23'4 at widest point x 16'6 at widest point

(7.12m x 5.03m)

Balcony Bathroom

Bedroom 3: 17'3 x 12'1 (5.26m x 3.69m)

Balcony

Bedroom 2: 16'11 x 16'7 (5.16m x 5.06m)

Bedroom 4: 14'7 x 13'0 (4.45m x 3.97m)

Bedroom 5: 10'5 at widest point x 10'2 at widest point

(3.18m x 3.10m)

Bathroom