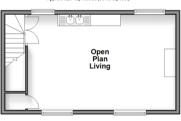

## **OUTBUILDING FIRST FLOOR**

Open Plan Living : 21'11 at widest point x 14'5 (6.68m x 4.40m)