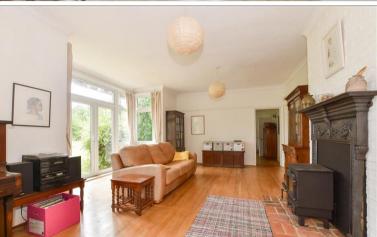

### **GROUND FLOOR**

Entrance Hall

Cloakroom

**Lounge**: 32'1 x 16'11 into bay (9.79m x 5.16m)

Family Room: 16'11 into bay x 15'9 (5.16m x 4.80m)

Kitchen/Dining Room: 16'11 into bay  $\times$  12'10 (5.16m  $\times$  3.91m) Rear Entrance