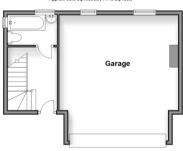

## **OUTBUILDING GROUND FLOOR**

Garage: 18'4 at widest point x 17'3 at widest point

(5.59m x 5.26m) Entrance Hall

Dathus - ---

Bathroom