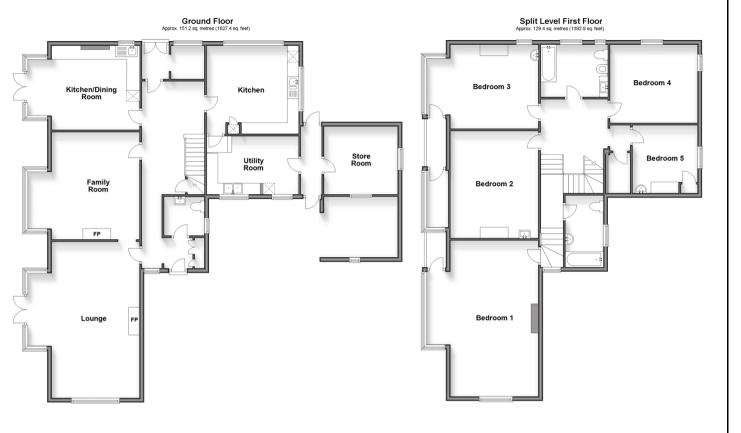

# **Accommodation**

### **GROUND FLOOR**

Entrance Hall

Cloakroom

**Lounge**: 32'1 x 16'11 into bay (9.79m x 5.16m)

Family Room: 16'11 into bay x 15'9 (5.16m x 4.80m)

Kitchen/Dining Room: 16'11 into bay  $\times$  12'10 (5.16m  $\times$  3.91m) Rear Entrance

Store Area

Kitchen: 13'7 x 13'1 (4.14m x 3.99m) Utility Room: 13'10 x 11'8 (4.22m x 3.56m)

Inner Lobby Store Room Store Room

## SPLIT LEVEL FIRST FLOOR

Landing

Bedroom 1: 23'4 at widest point x 16'6 at widest point

(7.12m x 5.03m)

Balcony Bathroom

Bedroom 3: 17'3 x 12'1 (5.26m x 3.69m)

Balcony

Bedroom 2: 16'11 x 16'7 (5.16m x 5.06m)

Bedroom 4: 14'7 x 13'0 (4.45m x 3.97m)

Bedroom 5: 10'5 at widest point x 10'2 at widest point

(3.18m x 3.10m)

Bathroom