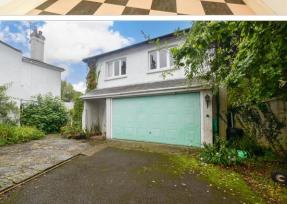

## **OUTBUILDING GROUND FLOOR**

Garage: 18'4 at widest point x 17'3 at widest point

(5.59m x 5.26m) Entrance Hall

Dathus - ---

Bathroom

## **OUTBUILDING FIRST FLOOR**

Open Plan Living : 21'11 at widest point x 14'5 (6.68m x 4.40m)