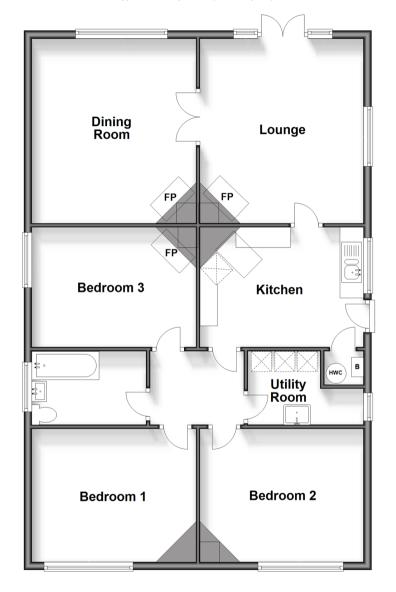

# **Accommodation**

#### **GROUND FLOOR**

Kitchen: 13'6 at widest point x 9'8 at widest point (4.12m x 2.95m)

Utility Room

Lounge: 14'11 at widest point x 13'5 at widest point (4.55m x 4.09m)

Dining Room: 15'0 at widest point x 13'7 at widest point (4.58m x 4.14m)

Inner Hallway:  $6'0 \times 5'11 (1.83 \text{ m} \times 1.00 \times 1.00 \text{ m})$ 1.80m)

Bathroom: 5'11 x 5'5 (1.80m x 1.65m)

Bedroom 1: 13'6 at widest point x 10'9 at widest point (4.12m x 3.28m)

Bedroom 2: 13'6 at widest point x 10'9 at widest point (4.12m x 3.28m)

Bedroom 3

### **Ground Floor**

Approx. 107.2 sq. metres (1153.9 sq. feet)