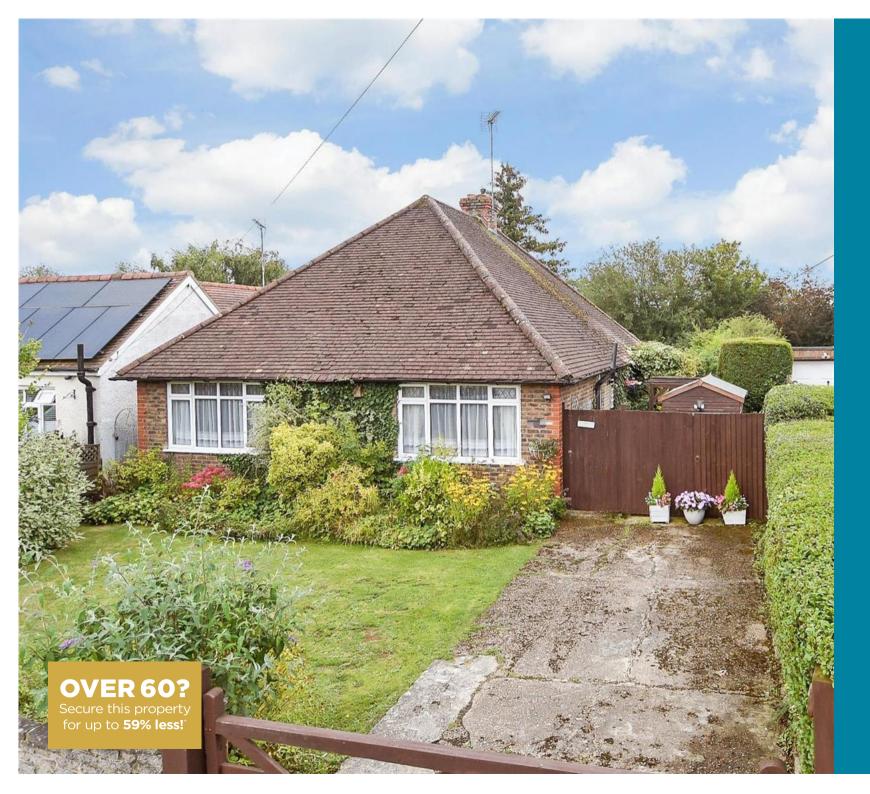

**Price £550,000** 

**Freehold** 

3x ∰ 1x 🚅 2x 🕮

The Crescent, Horsham, West Sussex, RH12

### Main features

- Located towards the end of a quiet and peaceful cul de sac
- Spacious property with a good size lounge and dining room
- A fantastic large rear garden
- Within walking distance for most to local shops and the town centre
- Scope to improve and add value, subject to any necessary consents

### OUTSIDE

Front & Rear Garden Off Road Parking