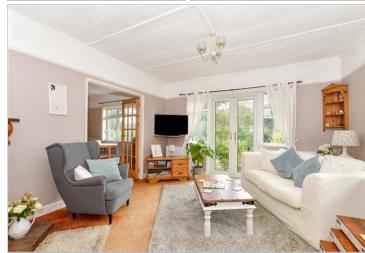

#### **GROUND FLOOR**

Kitchen: 13'6 at widest point x 9'8 at widest point (4.12m x 2.95m)

Utility Room

Lounge: 14'11 at widest point x 13'5 at widest point (4.55m x 4.09m)

Dining Room: 15'0 at widest point x 13'7 at widest point (4.58m x 4.14m)