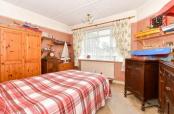

Inner Hallway:  $6'0 \times 5'11 (1.83 \text{ m} \times 1.00 \times 1.00 \text{ m})$ 1.80m)

Bathroom: 5'11 x 5'5 (1.80m x 1.65m)

Bedroom 1: 13'6 at widest point x 10'9 at widest point (4.12m x 3.28m)

Bedroom 2: 13'6 at widest point x 10'9 at widest point (4.12m x 3.28m)

Bedroom 3