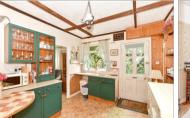

#### **GROUND FLOOR**

Kitchen: 13'6 at widest point x 9'8 at widest point (4.12m x 2.95m)

Utility Room

Lounge: 14'11 at widest point x 13'5 at widest point (4.55m x 4.09m)

Dining Room: 15'0 at widest point x 13'7 at widest point (4.58m x 4.14m)