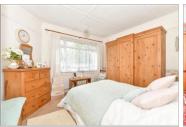

Inner Hallway:  $6'0 \times 5'11 (1.83 \text{ m} \times 1.00 \times 1.00 \text{ m})$ 1.80m)

Bathroom: 5'11 x 5'5 (1.80m x 1.65m)

Bedroom 1: 13'6 at widest point x 10'9 at widest point (4.12m x 3.28m)

Bedroom 2: 13'6 at widest point x 10'9 at widest point (4.12m x 3.28m)

Bedroom 3