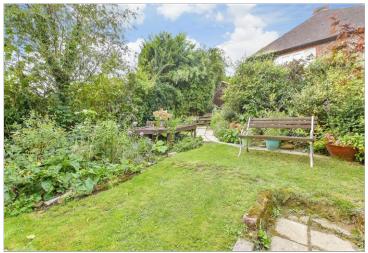

**Price £550,000** 

**Freehold** 

3x ∰ 1x 🚅 2x 🕮

The Crescent, Horsham, West Sussex, RH12















### Main features

- Located towards the end of a quiet and peaceful cul de sac
- Spacious property with a good size lounge and dining room
- A fantastic large rear garden
- Within walking distance for most to local shops and the town centre
- Scope to improve and add value, subject to any necessary consents

# **Accommodation**

#### **GROUND FLOOR**

Kitchen: 13'6 at widest point x 9'8 at widest point (4.12m x 2.95m)

Utility Room

Lounge: 14'11 at widest point x 13'5 at widest point (4.55m x 4.09m)

Dining Room: 15'0 at widest point x 13'7 at widest point (4.58m x 4.14m)

Inner Hallway:  $6'0 \times 5'11 (1.83 \text{ m} \times 1.00 \times 1.00 \text{ m})$ 1.80m)

Bathroom: 5'11 x 5'5 (1.80m x 1.65m)

Bedroom 1: 13'6 at widest point x 10'9 at widest point (4.12m x 3.28m)

Bedroom 2: 13