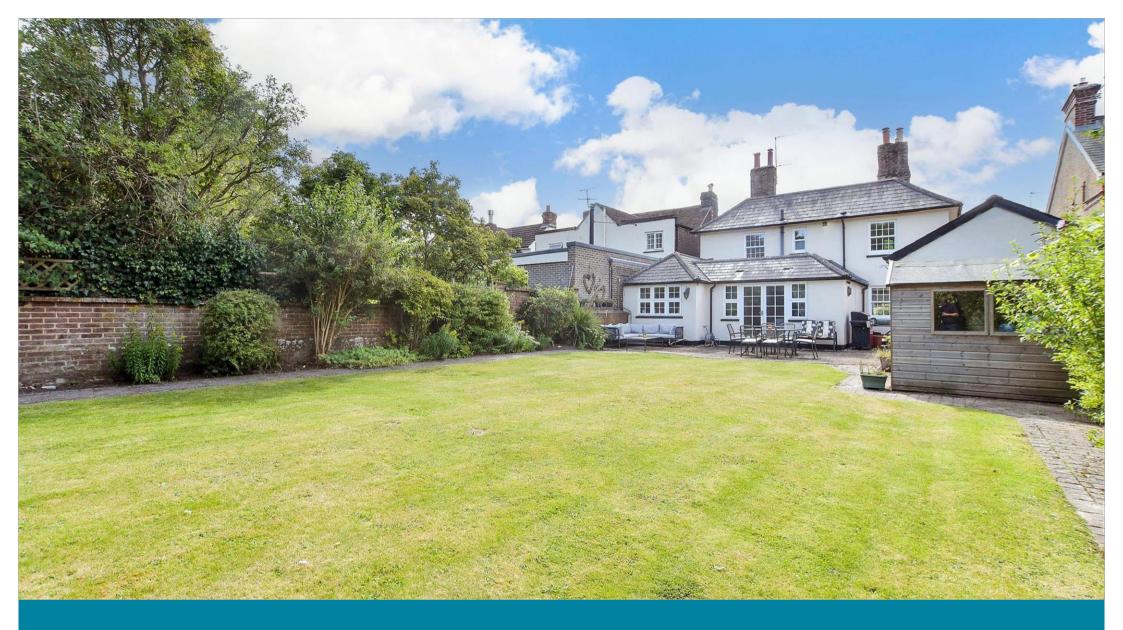

### **OUTSIDE**

Front & Rear Garden

Driveway

## **Main features**

- A beautiful period family home with plenty of character and charm
- An extension to the rear has created a stylish open plan kitchen/diner
- Great size rear garden and off road parking
- Large lounge and cosy family room
- Fantastic location, within easy walking distance of the town, park and train station