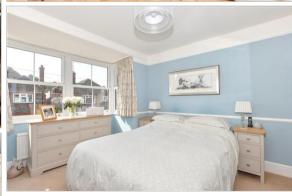

### FIRST FLOOR

Landing

Shower Room: 6'10 x 6'6 (2.08m x 1.98m) Bedroom 3: 9'10 at widest point x 8'11 at

widest point (3.00m x 2.72m)

Bedroom 4: 10'11 x 8'3 (3.33m x 2.52m)

Bedroom 1: 13'11 into bay x 11'0 at widest point Workshop: 15'7 x 9'0 (4.75m x 2.75m)

(4.24m x 3.36m)

Bedroom 2: 10'8 at widest point x 9'8 at

widest point (3.25m x 2.95m)