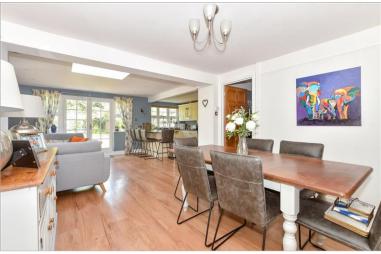

### **GROUND FLOOR**

**Entrance Hall** 

Lounge: 23'6 into bay x 10'11 at widest point

(7.17m x 3.33m)

Family Room: 13'3 into bay x 10'8 at widest

point (4.04m x 3.25m)

Dining Area: 11'1 x 10'6 (3.38m x 3.20m)

Kitchen/Breakfast Area: 22'0 at widest point x 12'6 at widest point (6.71m x 3.81m)

Lobby

Shower Room: 6'2 x 4'9 (1.88m x 1.45m)