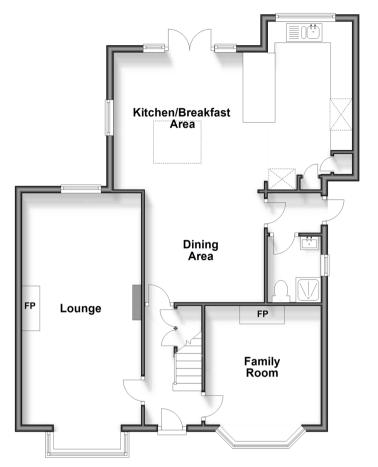

**Price** £825,000

**Freehold** 

4x 🕮 2x 🚅 2x 🕮

West Parade, Horsham, West Sussex, RH12

**Ground Floor** 

Approx. 83.1 sq. metres (895.0 sq. feet)

First Floor Approx. 55.2 sq. metres (593.8 sq. feet)

Outbuilding Approx. 13.1 sq. metres (141.0 sq. feet)

### **GROUND FLOOR**

**Entrance Hall** 

Lounge: 23'6 into bay x 10'11 at widest point

(7.17m x 3.33m)

Family Room: 13'3 into bay x 10'8 at widest

point (4.04m x 3.25m)

Dining Area: 11'1 x 10'6 (3.38m x 3.20m)

Kitchen/Breakfast Area: 22'0 at widest point x 12'6 at widest point (6.71m x 3.81m)

Lobby

Shower Room: 6'2 x 4'9 (1.88m x 1.45m)