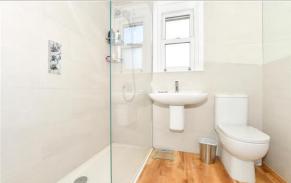

Kitchen/Breakfast Area: 22'0 at widest point x 12'6 at widest point (6.71m x 3.81m)

Lobby

Shower Room: 6'2 x 4'9 (1.88m x 1.45m)

### FIRST FLOOR

Landing

Shower Room: 6'10 x 6'6 (2.08m x 1.98m) Bedroom 3: 9'10 at widest point x 8'11 at

widest point (3.00m x 2.72m)

Bedroom 4: 10'11 x 8'3 (3.33m x 2.52m)

Bedroom 1: 13'11 into bay x 11'0 at widest point Workshop: 15'7 x 9'0 (4.75m x 2.75m)