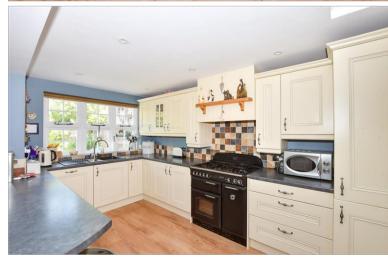

Kitchen/Breakfast Area: 22'0 at widest point x 12'6 at widest point (6.71m x 3.81m)

Lobby

Shower Room: 6'2 x 4'9 (1.88m x 1.45m)