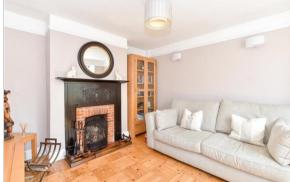

### **GROUND FLOOR**

**Entrance Hall** 

Lounge: 23'6 into bay x 10'11 at widest point

(7.17m x 3.33m)

Family Room: 13'3 into bay x 10'8 at widest

point (4.04m x 3.25m)

Dining Area: 11'1 x 10'6 (3.38m x 3.20m)