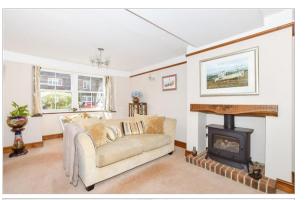

### **GROUND FLOOR**

**Entrance Hall** 

Lounge: 23'6 into bay x 10'11 at widest point

(7.17m x 3.33m)

Family Room: 13'3 into bay x 10'8 at widest

point (4.04m x 3.25m)

Dining Area: 11'1 x 10'6 (3.38m x 3.20m)