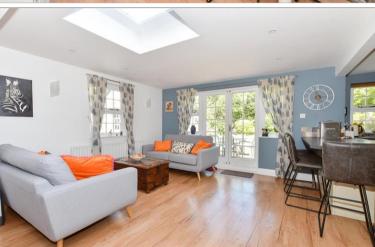

### **GROUND FLOOR**

**Entrance Hall** 

Lounge: 23'6 into bay x 10'11 at widest point

(7.17m x 3.33m)

Family Room: 13'3 into bay x 10'8 at widest

point (4.04m x 3.25m)

Dining Area: 11'1 x 10'6 (3.38m x 3.20m)