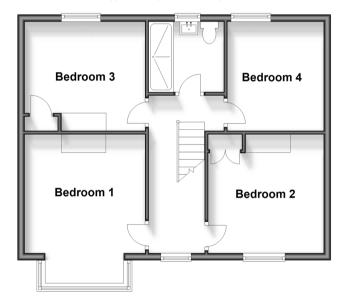

**Price** £825,000

**Freehold** 

4x 🕮 2x 🚅 2x 🕮

West Parade, Horsham, West Sussex, RH12

**Ground Floor** 

Approx. 83.1 sq. metres (895.0 sq. feet)

First Floor Approx. 55.2 sq. metres (593.8 sq. feet)

Outbuilding Approx. 13.1 sq. metres (141.0 sq. feet)

### FIRST FLOOR

Landing

Shower Room: 6'10 x 6'6 (2.08m x 1.98m) Bedroom 3: 9'10 at widest point x 8'11 at

widest point (3.00m x 2.72m)

Bedroom 4: 10'11 x 8'3 (3.33m x 2.52m)

Bedroom 1: 13'11 into bay x 11'0 at widest point Workshop: 15'7 x 9'0 (4.75m x 2.75m)

(4.24m x 3.36m)

Bedroom 2: 10'8 at widest point x 9'8 at

widest point (3.25m x 2.95m)