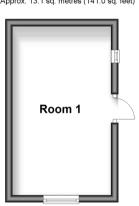

**Price** £825,000

**Freehold** 

4x 🕮 2x 🚅 2x 🕮

West Parade, Horsham, West Sussex, RH12

**Ground Floor** 

Approx. 83.1 sq. metres (895.0 sq. feet)

First Floor Approx. 55.2 sq. metres (593.8 sq. feet)

Outbuilding Approx. 13.1 sq. metres (141.0 sq. feet)

### **OUTBUILDING**