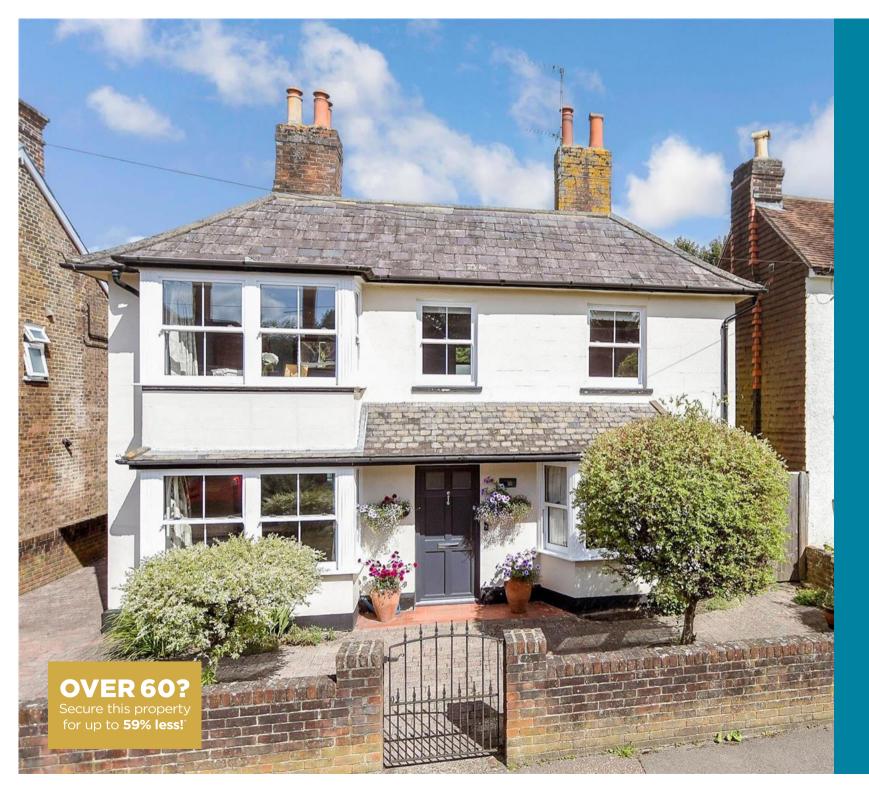

**Price** £825,000

**Freehold** 

4x 🕮 2x 🚅 2x 🕮

West Parade, Horsham, West Sussex, RH12

**Ground Floor** 

Approx. 83.1 sq. metres (895.0 sq. feet)

First Floor Approx. 55.2 sq. metres (593.8 sq. feet)

Outbuilding Approx. 13.1 sq. metres (141.0 sq. feet)

### **Address**

West Parade, Horsham, West Sussex, RH12