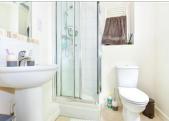

#### **GROUND FLOOR**

**Entrance Hall** 

Lounge/Kitchen: 32'10 at widest point x 12'6 at widest point (10.01m x 3.81m)

Bedroom 1: 13'1 into fitted wardrobes x 9'10 (3.99m x 3.00m)

En Suite Shower Room: 6'7 x 5'7 (2.01m x 1.70m)

Bedroom 2: 12'10 into fitted wardrobes x 9'2 (3.91m x 2.80m)

Bathroom