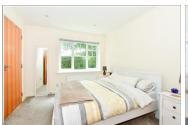

#### **GROUND FLOOR**

**Entrance Hall** 

Lounge/Kitchen: 32'10 at widest point x 12'6 at widest point (10.01m x 3.81m)

Bedroom 1: 13'1 into fitted wardrobes x 9'10 (3.99m x 3.00m)

En Suite Shower Room: 6'7 x 5'7 (2.01m x 1.70m)

Bedroom 2: 12'10 into fitted wardrobes x 9'2 (3.91m x 2.80m)

Bathroom