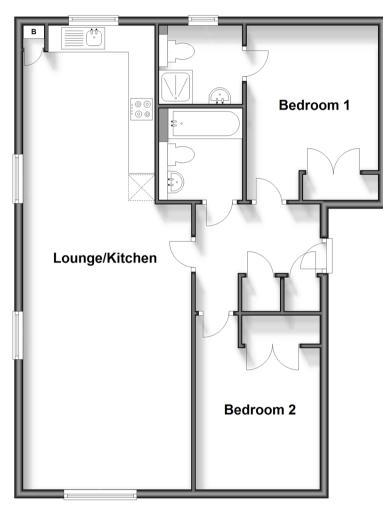

## **Accommodation**

#### **GROUND FLOOR**

**Entrance Hall** 

Lounge/Kitchen: 32'10 at widest point x 12'6 at widest point (10.01m x 3.81m)

Bedroom 1: 13'1 into fitted wardrobes x 9'10 (3.99m x 3.00m)

En Suite Shower Room: 6'7 x 5'7 (2.01m x 1.70m)

Bedroom 2: 12'10 into fitted wardrobes x 9'2 (3.91m x 2.80m)

Bathroom

#### **Ground Floor**

Approx. 78.7 sq. metres (847.1 sq. feet)