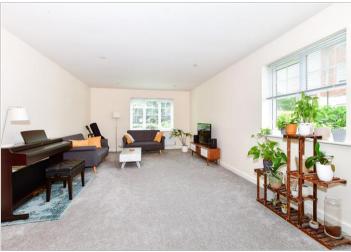

#### **GROUND FLOOR**

**Entrance Hall** 

Lounge/Kitchen: 32'10 at widest point x 12'6 at widest point (10.01m x 3.81m)

Bedroom 1: 13'1 into fitted wardrobes x 9'10 (3.99m x 3.00m)

En Suite Shower Room: 6'7 x 5'7 (2.01m x 1.70m)