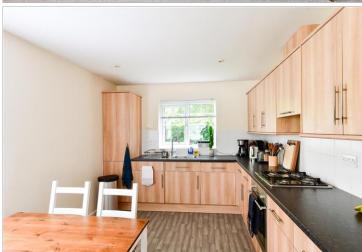

#### **GROUND FLOOR**

**Entrance Hall** 

Lounge/Kitchen: 32'10 at widest point x 12'6 at widest point (10.01m x 3.81m)

Bedroom 1: 13'1 into fitted wardrobes x 9'10 (3.99m x 3.00m)

En Suite Shower Room: 6'7 x 5'7 (2.01m x 1.70m)