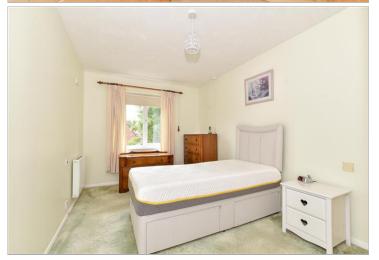

#### SECOND FLOOR

Entrance Hall Lounge / Dining Room : 18'0 x 10'7 (5.49m x 3.23m)

Bedroom : 14'7 into fitted wardrobes x 8'9 (4.45m x 2.67m) Kitchen : 7'10 x 7'0 (2.39m x 2.14m) Shower Room