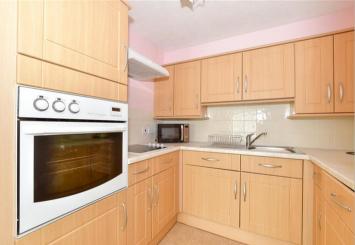

#### SECOND FLOOR

Entrance Hall Lounge / Dining Room : 18'0 x 10'7 (5.49m x 3.23m)

Bedroom : 14'7 into fitted wardrobes x 8'9 (4.45m x 2.67m) Kitchen : 7'10 x 7'0 (2.39m x 2.14m) Shower Room