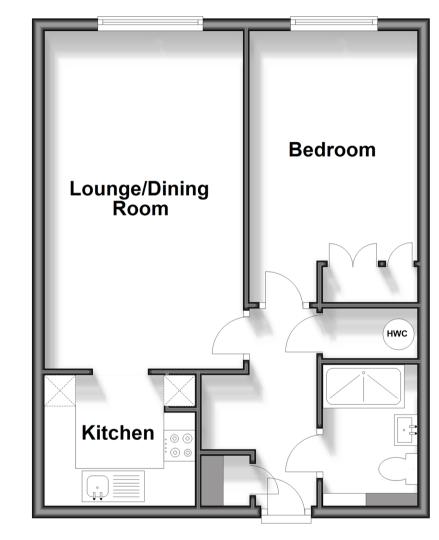

# Accommodation

#### SECOND FLOOR

Entrance Hall Lounge / Dining Room : 18'0 x 10'7 (5.49m x 3.23m)

Bedroom : 14'7 into fitted wardrobes x 8'9 (4.45m x 2.67m) Kitchen : 7'10 x 7'0 (2.39m x 2.14m) Shower Room

# **Second Floor**

Approx. 45.9 sq. metres (494.3 sq. feet)