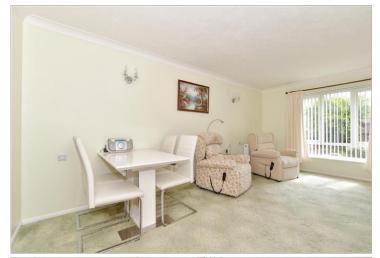

#### SECOND FLOOR

Entrance Hall Lounge / Dining Room : 18'0 x 10'7 (5.49m x 3.23m)

Bedroom : 14'7 into fitted wardrobes x 8'9 (4.45m x 2.67m) Kitchen : 7'10 x 7'0 (2.39m x 2.14m) Shower Room