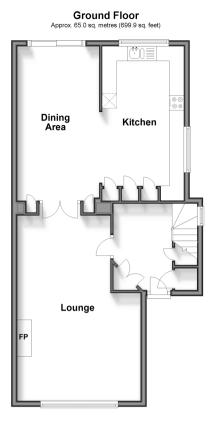

# Accommodation

#### GROUND FLOOR

Entrance Hall Lounge: 22'0 (6.71m) x 14'1 (4.30m) narrowing to 10'7 (3.23m) Dining Area: 17'2 x 9'3 (5.24m x 2.82m) Kitchen: 16'5 x 8'6 (5.01m x 2.59m)