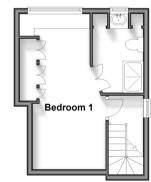

#### SECOND FLOOR

**Bedroom 1**: 11'1 x 7'5 at widest point (3.38m x 2.26m) **En Suite Shower Room**: 8'3 x 5'7 at widest point (2.52m x 1.70m)

#### OUTSIDE

Workshop/Outbuilding: 22'3 x 11'9 (6.79m x 3.58m) Outbuilding: 19'9 x 5'10 (6.02m x 1.78m) Front & Rear Garden Off Road Parking

Second Floor Approx. 21.8 sq. metres (234.4 sq. feet)