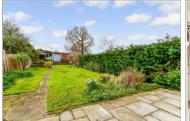

#### OUTSIDE

Workshop/Outbuilding: 22'3 x 11'9 (6.79m x 3.58m) Outbuilding: 19'9 x 5'10 (6.02m x 1.78m) Front & Rear Garden Off Road Parking

Second Floor Approx. 21.8 sq. metres (234.4 sq. feet)