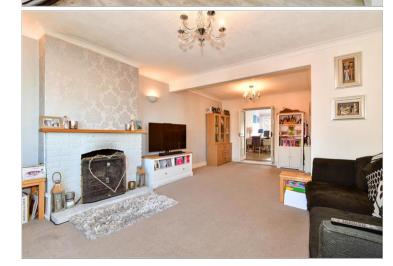

#### GROUND FLOOR

Entrance Hall Lounge: 22'0 (6.71m) x 14'1 (4.30m) narrowing to 10'7 (3.23m) Dining Area: 17'2 x 9'3 (5.24m x 2.82m) Kitchen: 16'5 x 8'6 (5.01m x 2.59m)