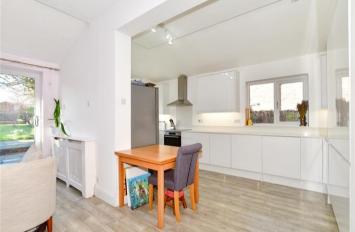

#### GROUND FLOOR

Entrance Hall Lounge: 22'0 (6.71m) x 14'1 (4.30m) narrowing to 10'7 (3.23m) Dining Area: 17'2 x 9'3 (5.24m x 2.82m) Kitchen: 16'5 x 8'6 (5.01m x 2.59m)