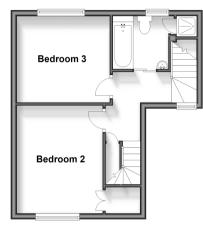

#### FIRST FLOOR

Landing Bedroom 2: 12'0 x 9'8 up to fitted cupboard (3.66m x 2.95m) Bedroom 3: 10'6 x 9'6 (3.20m x 2.90m) Bathroom: 6'5 x 5'11 (1.96m x 1.80m)