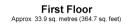

#### FIRST FLOOR

Landing Bedroom 2: 12'0 x 9'8 up to fitted cupboard (3.66m x 2.95m) Bedroom 3: 10'6 x 9'6 (3.20m x 2.90m) Bathroom: 6'5 x 5'11 (1.96m x 1.80m)