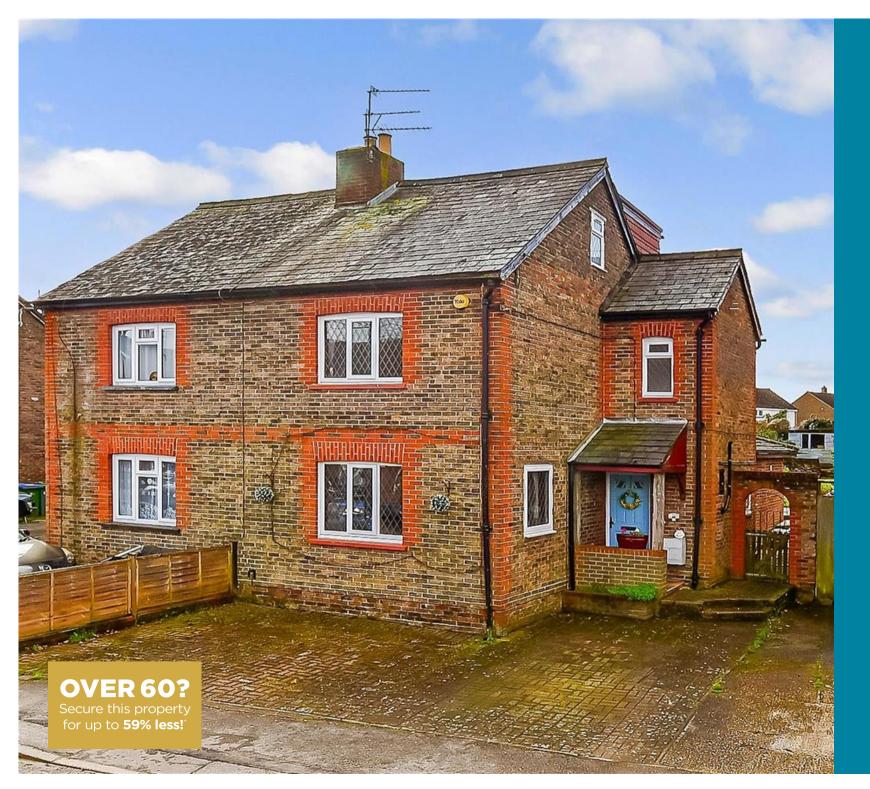

# Price £475,000

Freehold

3x 🕮 2x 🕂 1x 📇

Billingshurst Road, Broadbridge Heath, Horsham, West Sussex, RH12

### **Main features**

- A large Victorian home with loft conversion and rear extension
- Driveway parking for 2- 3 cars
- Modern and contemporary kitchen and dining area
- **Good size sunny rear garden**
- Walking distance to both Tanbridge House secondary and Shelley Junior schools