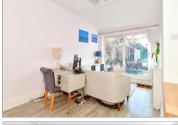

#### GROUND FLOOR

Entrance Hall Lounge: 22'0 (6.71m) x 14'1 (4.30m) narrowing to 10'7 (3.23m) Dining Area: 17'2 x 9'3 (5.24m x 2.82m) Kitchen: 16'5 x 8'6 (5.01m x 2.59m)