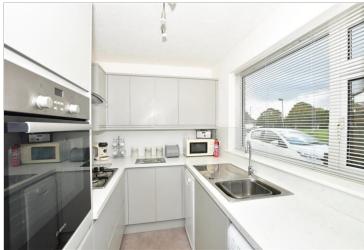

#### **GROUND FLOOR**

**Entrance Hall** 

Lounge: 17'1 at widest point x 12'3 at widest point (5.21m x 3.74m)

Kitchen: 9'10 at widest point x 6'5 at widest point (3.00m x 1.96m)

Inner Hallway

Wet Room: 8'6 x 6'3 (2.59m x 1.91m)