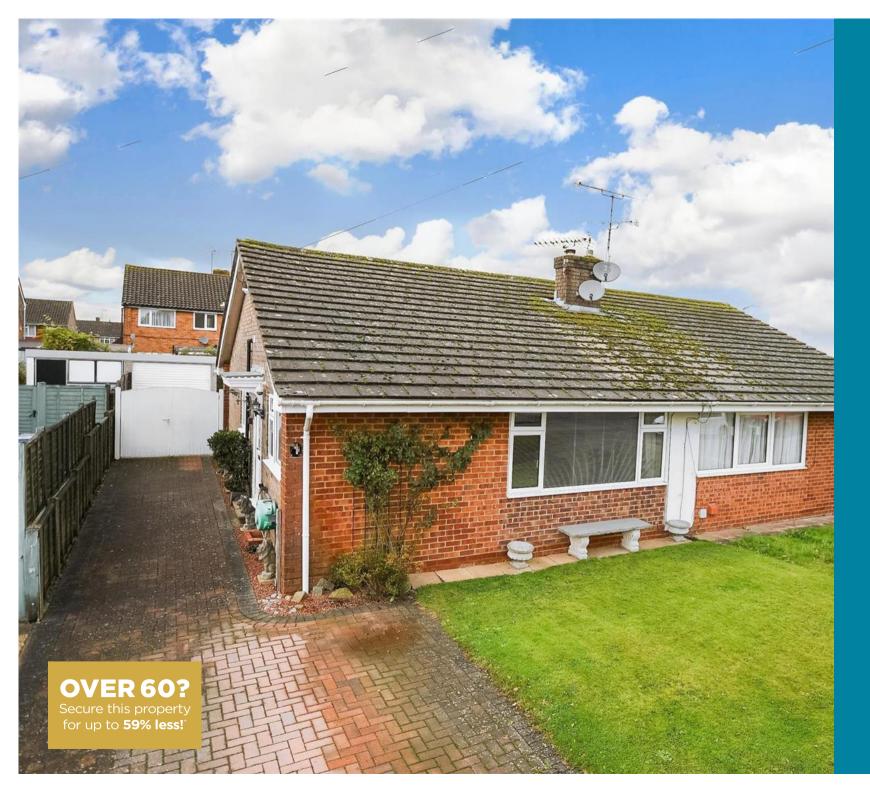

**Price £380,000** 

**Freehold** 

2x 🕮 1x 🚅 1x 🕮

Lockwood Close, Horsham, West Sussex, RH12

cubitt west
Helping you move forwards

### **Main features**

- A beautifully presented property that is ready to move into
- Stunning high quality modern kitchen and large wet room
- Conservatory overlooks rear garden
- Plenty of driveway parking and garage with new roof
- A quiet location just a short walk to local shops and 98 bus route

#### **OUTSIDE**

Front and Rear Garden

Garage: 15'11 x 8'2 (4.85m x 2.49m)

Driveway