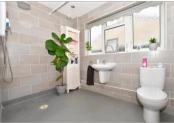

#### **GROUND FLOOR**

**Entrance Hall** 

Lounge: 17'1 at widest point x 12'3 at widest point (5.21m x 3.74m)

Kitchen: 9'10 at widest point x 6'5 at widest point (3.00m x 1.96m)

Inner Hallway

Wet Room: 8'6 x 6'3 (2.59m x 1.91m)