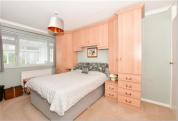

Bedroom 1: 15'8 into fitted wardrobes x 9'0 at widest point (4.78m x

2.75m)

Bedroom 2: 9'11 x 9'5 (3.02m x 2.87m)

Conservatory: 17'0 x 7'7 (5.19m x

2.31m)