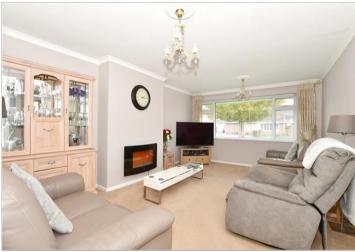

#### **GROUND FLOOR**

**Entrance Hall** 

Lounge: 17'1 at widest point x 12'3 at widest point (5.21m x 3.74m)

Kitchen: 9'10 at widest point x 6'5 at widest point (3.00m x 1.96m)

Inner Hallway

Wet Room: 8'6 x 6'3 (2.59m x 1.91m)