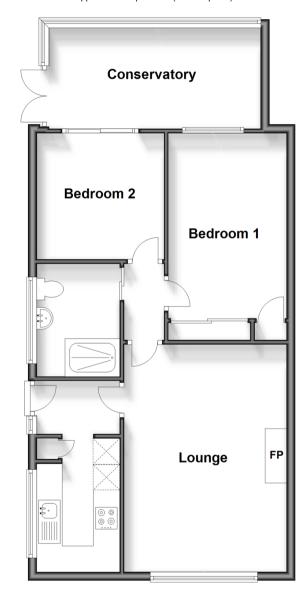

## **Accommodation**

#### **GROUND FLOOR**

**Entrance Hall** 

Lounge: 17'1 at widest point x 12'3 at widest point (5.21m x 3.74m)

Kitchen: 9'10 at widest point x 6'5 at widest point (3.00m x 1.96m)

Inner Hallway

Wet Room: 8'6 x 6'3 (2.59m x 1.91m)

Bedroom 1: 15'8 into fitted wardrobes x 9'0 at widest point (4.78m x

2.75m)

Bedroom 2: 9'11 x 9'5 (3.02m x 2.87m)

Conservatory: 17'0 x 7'7 (5.19m x

2.31m)

#### **OUTSIDE**

Front and Rear Garden

Garage: 15'11 x 8'2 (4.85m x 2.49m)

Driveway

# **Ground Floor**

Approx. 70.3 sq. metres (756.3 sq. feet)