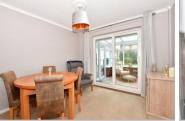

Bedroom 1: 15'8 into fitted wardrobes x 9'0 at widest point (4.78m x

2.75m)

Bedroom 2: 9'11 x 9'5 (3.02m x 2.87m)

Conservatory: 17'0 x 7'7 (5.19m x

2.31m)