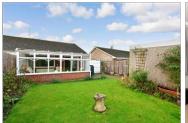

#### **OUTSIDE**

Front and Rear Garden

Garage: 15'11 x 8'2 (4.85m x 2.49m)

Driveway