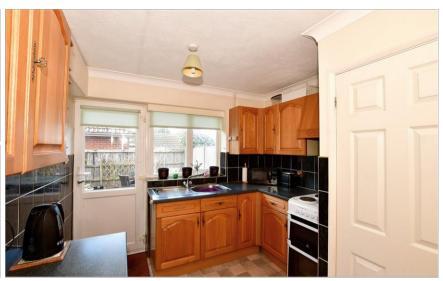

### **GROUND FLOOR**

**Entrance Hall** 

Kitchen: 12'6 at widest point x 9'5 at widest point ( $3.81m \times 2.87m$ )

**Lounge**: 16'1 at widest point x 10'9 into alcove  $(4.91m \times 3.28m)$ 

Bathroom: 7'7 x 5'8 (2.31m x 1.73m) Bedroom 2: 10'4 x 9'5 (3.15m x 2.87m) Bedroom 1: 12'7 x 10'8 (3.84m x 3.25m)