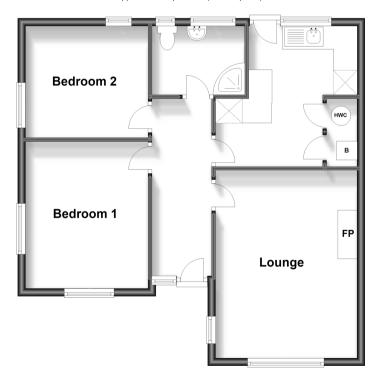

### **GROUND FLOOR**

**Entrance Hall** 

Kitchen: 12'6 at widest point x 9'5 at widest point ( $3.81m \times 2.87m$ )

**Lounge**: 16'1 at widest point x 10'9 into alcove  $(4.91m \times 3.28m)$ 

Bathroom: 7'7 x 5'8 (2.31m x 1.73m) Bedroom 2: 10'4 x 9'5 (3.15m x 2.87m) Bedroom 1: 12'7 x 10'8 (3.84m x 3.25m)

# Ground Floor

Approx. 64.0 sq. metres (688.5 sq. feet)