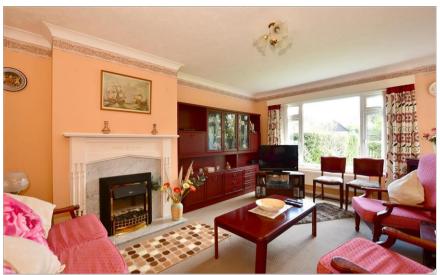

### **GROUND FLOOR**

**Entrance Hall** 

Kitchen: 12'6 at widest point x 9'5 at widest point ( $3.81m \times 2.87m$ )

**Lounge**: 16'1 at widest point x 10'9 into alcove  $(4.91m \times 3.28m)$ 

Bathroom: 7'7 x 5'8 (2.31m x 1.73m) Bedroom 2: 10'4 x 9'5 (3.15m x 2.87m) Bedroom 1: 12'7 x 10'8 (3.84m x 3.25m)