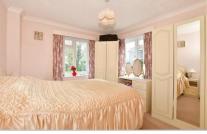

### **GROUND FLOOR**

**Entrance Hall** 

Kitchen: 12'6 at widest point x 9'5 at widest point ( $3.81m \times 2.87m$ )

**Lounge**: 16'1 at widest point x 10'9 into alcove  $(4.91m \times 3.28m)$ 

Bathroom: 7'7 x 5'8 (2.31m x 1.73m) Bedroom 2: 10'4 x 9'5 (3.15m x 2.87m) Bedroom 1: 12'7 x 10'8 (3.84m x 3.25m)