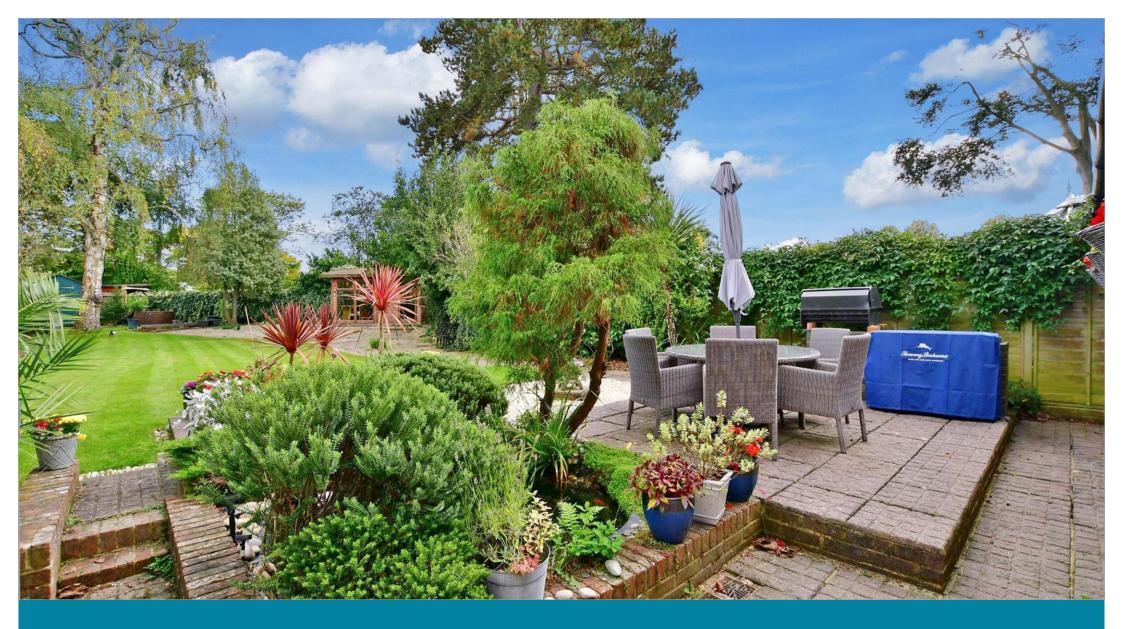

### **OUTSIDE**

**Office/Studio**: 11'8 x 11'6 (3.56m x 3.51m)

**Garage**: 21'0 x 9'5 (6.41m x 2.87m)

Driveway

Front & Rear Gardens

# **Main features**

- Substantial family home in one of Horsham's most sought after areas
- **■** Fantastic size rear garden
- Useful studio/office, work from home in comfort
- Ready to move into with no onward chain
- Walking distance to town centre, train station and Horsham Park
- Hot tub and electric vehicle charge point