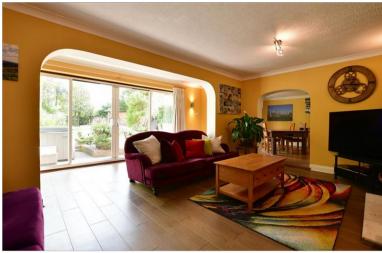

### **GROUND FLOOR**

**Entrance Porch** 

**Entrance Hall** 

Cloakroom

**Kitchen**: 12'0 at widest point x 11'8 at widest

point (3.66m x 3.56m)

**Lounge**: 19'1 at widest point x 17'3 at widest 13'4 (4.58m x 4.07m)