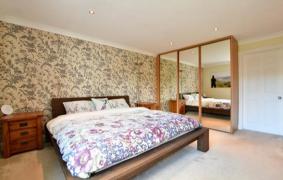

#### **FIRST FLOOR**

Landing

**Bedroom 1**: 15'0 up to fitted wardrobes x

**En Suite Bathroom**: 13'4 at widest point x 9'8 at widest point (4.07m x 2.95m)

**Bedroom 3**: 10'11 x 8'1 (3.33m x 2.47m)

**Bedroom 4**: 8'0 x 7'10 (2.44m x 2.39m)