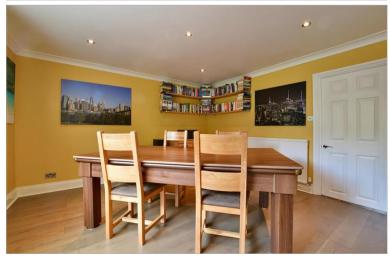

### **GROUND FLOOR**

**Entrance Porch** 

**Entrance Hall** 

Cloakroom

**Kitchen**: 12'0 at widest point x 11'8 at widest

point (3.66m x 3.56m)

**Lounge**: 19'1 at widest point x 17'3 at widest 13'4 (4.58m x 4.07m)

point (5.82m x 5.26m)

**Dining Area**: 13'1 x 13'0 (3.99m x 3.97m)

**Inner Lobby** 