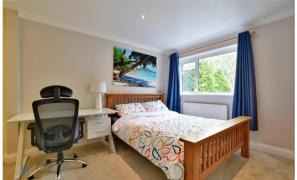

#### **FIRST FLOOR**

Landing

**Bedroom 1**: 15'0 up to fitted wardrobes x

**En Suite Bathroom**: 13'4 at widest point x 9'8 at widest point (4.07m x 2.95m)

**Bedroom 3**: 10'11 x 8'1 (3.33m x 2.47m)

**Bedroom 4**: 8'0 x 7'10 (2.44m x 2.39m)

Bedroom 2: 11'2 at widest point x 11'1 at

widest point (3.41m x 3.38m)

**Bathroom**: 8'5 x 7'8 (2.57m x 2.34m)