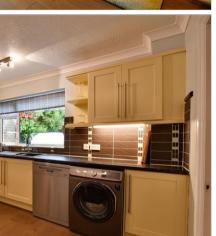

### **GROUND FLOOR**

**Entrance Porch** 

**Entrance Hall** 

Cloakroom

**Kitchen**: 12'0 at widest point x 11'8 at widest

point (3.66m x 3.56m)

**Lounge**: 19'1 at widest point x 17'3 at widest 13'4 (4.58m x 4.07m)