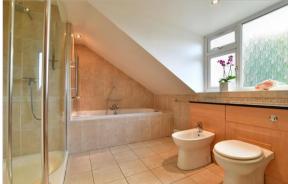

#### **FIRST FLOOR**

Landing

**Bedroom 1**: 15'0 up to fitted wardrobes x

**En Suite Bathroom**: 13'4 at widest point x 9'8 at widest point (4.07m x 2.95m)

**Bedroom 3**: 10'11 x 8'1 (3.33m x 2.47m)

**Bedroom 4**: 8'0 x 7'10 (2.44m x 2.39m)

Bedroom 2: 11'2 at widest point x 11'1 at

widest point (3.41m x 3.38m)

**Bathroom**: 8'5 x 7'8 (2.57m x 2.34m)