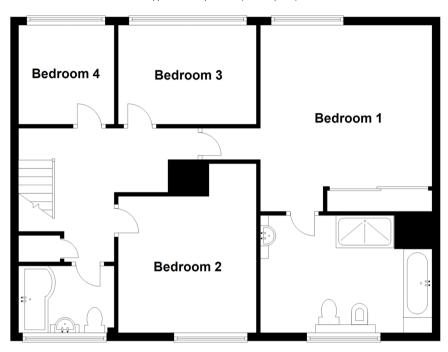

### **Ground Floor**

Approx. 96.2 sq. metres (1035.8 sq. feet)

**First Floor** Approx. 75.8 sq. metres (815.7 sq. feet)

#### **FIRST FLOOR**

Landing

**Bedroom 1**: 15'0 up to fitted wardrobes x

**En Suite Bathroom**: 13'4 at widest point x 9'8 at widest point (4.07m x 2.95m)

**Bedroom 3**: 10'11 x 8'1 (3.33m x 2.47m)

**Bedroom 4**: 8'0 x 7'10 (2.44m x 2.39m)

Bedroom 2: 11'2 at widest point x 11'1 at

widest point (3.41m x 3.38m)

**Bathroom**: 8'5 x 7'8 (2.57m x 2.34m)