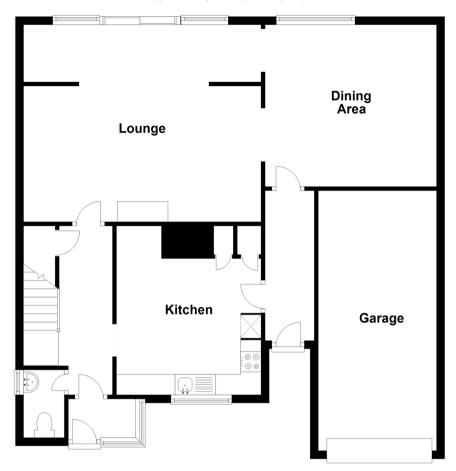

### **Ground Floor**

Approx. 96.2 sq. metres (1035.8 sq. feet)

**First Floor** Approx. 75.8 sq. metres (815.7 sq. feet)

### **GROUND FLOOR**

**Entrance Porch** 

**Entrance Hall** 

Cloakroom

**Kitchen**: 12'0 at widest point x 11'8 at widest

point (3.66m x 3.56m)

**Lounge**: 19'1 at widest point x 17'3 at widest 13'4 (4.58m x 4.07m)

point (5.82m x 5.26m)

**Dining Area**: 13'1 x 13'0 (3.99m x 3.97m)

**Inner Lobby** 