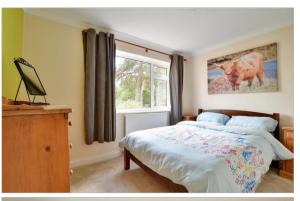

#### **FIRST FLOOR**

Landing

**Bedroom 1**: 15'0 up to fitted wardrobes x

**En Suite Bathroom**: 13'4 at widest point x 9'8 at widest point (4.07m x 2.95m)

**Bedroom 3**: 10'11 x 8'1 (3.33m x 2.47m)

**Bedroom 4**: 8'0 x 7'10 (2.44m x 2.39m)

Bedroom 2: 11'2 at widest point x 11'1 at

widest point (3.41m x 3.38m)

**Bathroom**: 8'5 x 7'8 (2.57m x 2.34m)