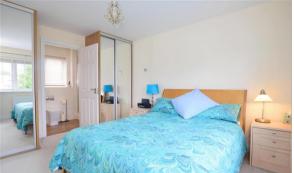

#### **FIRST FLOOR**

**Landing Bedroom 1**: 13'3 up to fitted wardrobes x 10'7 (4.04m x 3.23m) **En Suite Shower Room**: 10'7 x 3'10 (3.23m x 1.17m) Bathroom: 7'9 up to door well x 5'5 (2.36m x 1.65m) Bedroom 2: 11'2 x 8'4 (3.41m x 2.54m) Bedroom 3: 11'10 into bay x 9'5 (3.61m x 2.87m)