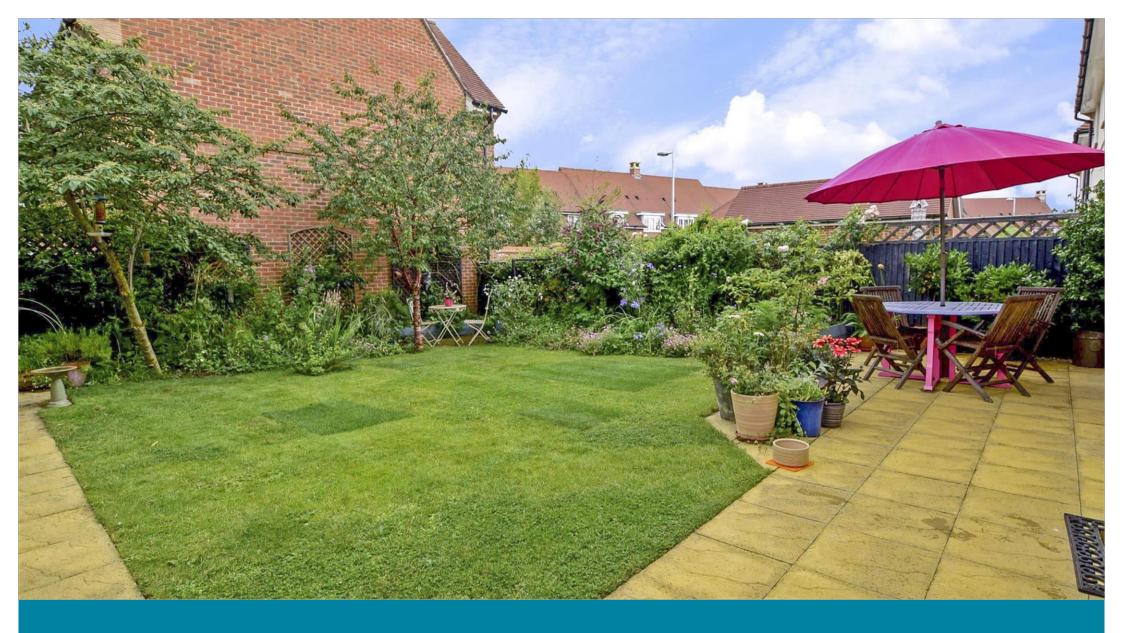

#### OUTSIDE

Front & Rear Garden Garage With Electricity: 20'2 x 9'3 (6.15m x 2.82m) Driveway Parking for 2 cars

## **Main features**

- Lovely family home in a fantastic position on a quiet one way road and overlooking a park
- Excellent build quality from Crest Nicholson
- Remainder of NHBC warranty
- Sunny aspect and private rear garden
- Just a short drive to Gatwick, Horsham and Crawley
- Pleasant woodland walks nearby and green spaces to enjoy