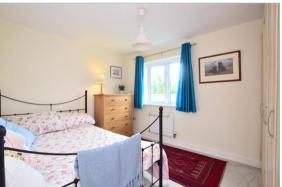

#### **FIRST FLOOR**

**Landing Bedroom 1**: 13'3 up to fitted wardrobes x 10'7 (4.04m x 3.23m) **En Suite Shower Room**: 10'7 x 3'10 (3.23m x 1.17m) Bathroom: 7'9 up to door well x 5'5 (2.36m x 1.65m) Bedroom 2: 11'2 x 8'4 (3.41m x 2.54m) Bedroom 3: 11'10 into bay x 9'5 (3.61m x 2.87m)