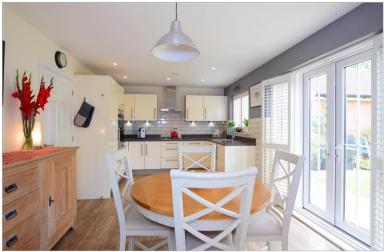

#### **GROUND FLOOR**

Entrance Hall Cloakroom Kitchen/Dining Room: 17'8 x 10'11 (5.39m x 3.33m) Lounge: 18'6 x 11'3 up to door well (5.64m x 3.43m)