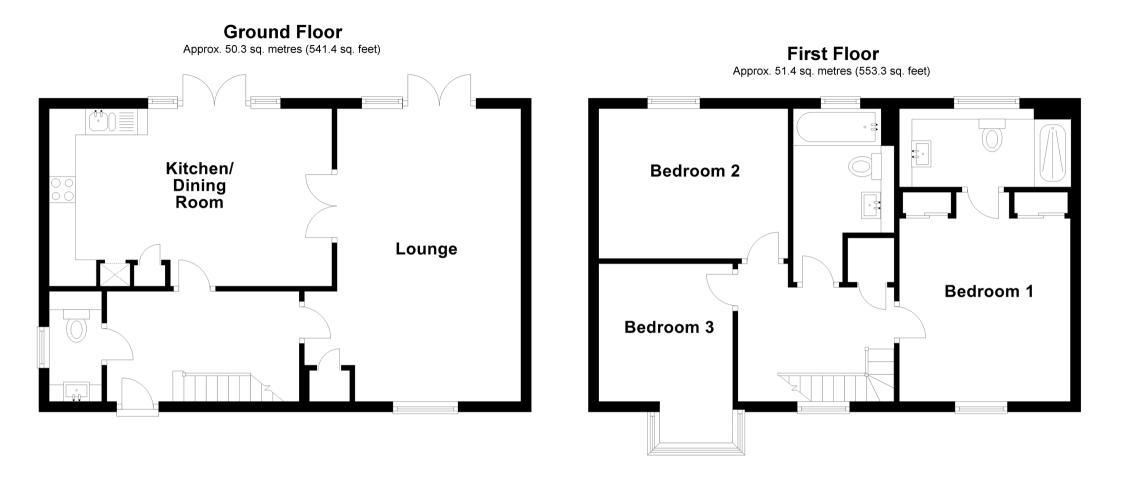

### Accommodation

#### **GROUND FLOOR**

Entrance Hall Cloakroom Kitchen/Dining Room: 17'8 x 10'11 (5.39m x 3.33m) Lounge: 18'6 x 11'3 up to door well (5.64m x 3.43m)

#### **FIRST FLOOR**

**Landing Bedroom 1**: 13'3 up to fitted wardrobes x 10'7 (4.04m x 3.23m) **En Suite Shower Room**: 10'7 x 3'10 (3.23m x 1.17m) Bathroom: 7'9 up to door well x 5'5 (2.36m x 1.65m) Bedroom 2: 11'2 x 8'4 (3.41m x 2.54m) Bedroom 3: 11'10 into bay x 9'5 (3.61m x 2.87m)

#### OUTSIDE

Front & Rear Garden Garage With Electricity: 20'2 x 9'3 (6.15m x 2.82m) Driveway Parking for 2 cars