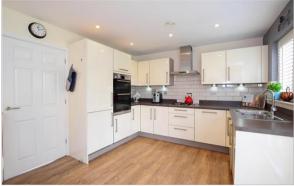

#### **GROUND FLOOR**

Entrance Hall Cloakroom Kitchen/Dining Room: 17'8 x 10'11 (5.39m x 3.33m) Lounge: 18'6 x 11'3 up to door well (5.64m x 3.43m)