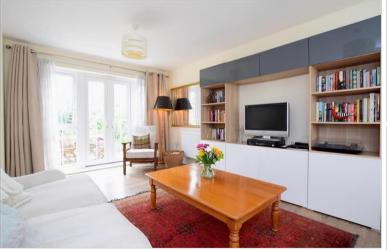

#### **GROUND FLOOR**

Entrance Hall Cloakroom Kitchen/Dining Room: 17'8 x 10'11 (5.39m x 3.33m) Lounge: 18'6 x 11'3 up to door well (5.64m x 3.43m)