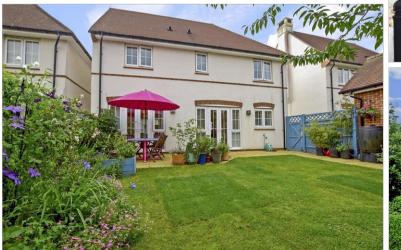

#### OUTSIDE

Front & Rear Garden Garage With Electricity: 20'2 x 9'3 (6.15m x 2.82m) Driveway Parking for 2 cars

## **Main features**

- Lovely family home in a fantastic position on a quiet one way road and overlooking a park
- Excellent build quality from Crest Nicholson
- Remainder of NHBC warranty
- Sunny aspect and private rear garden
- Just a short drive to Gatwick, Horsham and Crawley
- Pleasant woodland walks nearby and green spaces to enjoy