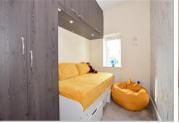

**Bedroom 3**: 10'6 at widest point x 6'7 at

widest point (3.20m x 2.01m)

**Bathroom**: 6'4 x 5'4 (1.93m x 1.63m)