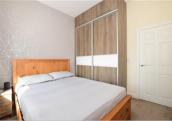

### **FIRST FLOOR**

Landing

**Bedroom 1**: 16'6 into fitted wardrobes x

9'1 (5.03m x 2.77m)

En Suite Shower Room: 9'10 x 4'0

 $(3.00m \times 1.22m)$ 

**Bedroom 2**: 10'5 at widest point x 9'11 into fitted wardrobes (3.18m x 3.02m)