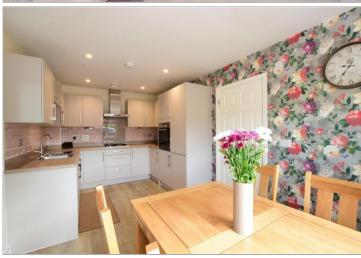

### **GROUND FLOOR**

Entrance Hall Cloakroom

**Kitchen/Diner**: 17'1 x 9'4 (5.21m x 2.85m) **Lounge**: 16'10 x 13'3 (5.13m x 4.04m)