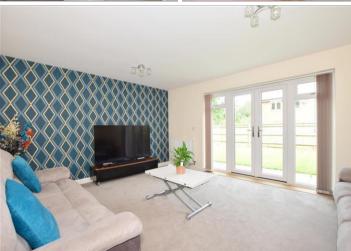

### **GROUND FLOOR**

Entrance Hall Cloakroom

**Kitchen/Diner**: 17'1 x 9'4 (5.21m x 2.85m) **Lounge**: 16'10 x 13'3 (5.13m x 4.04m)