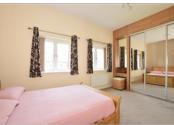

### **FIRST FLOOR**

Landing

**Bedroom 1**: 16'6 into fitted wardrobes x

9'1 (5.03m x 2.77m)

En Suite Shower Room: 9'10 x 4'0

 $(3.00m \times 1.22m)$ 

**Bedroom 2**: 10'5 at widest point x 9'11 into fitted wardrobes (3.18m x 3.02m)