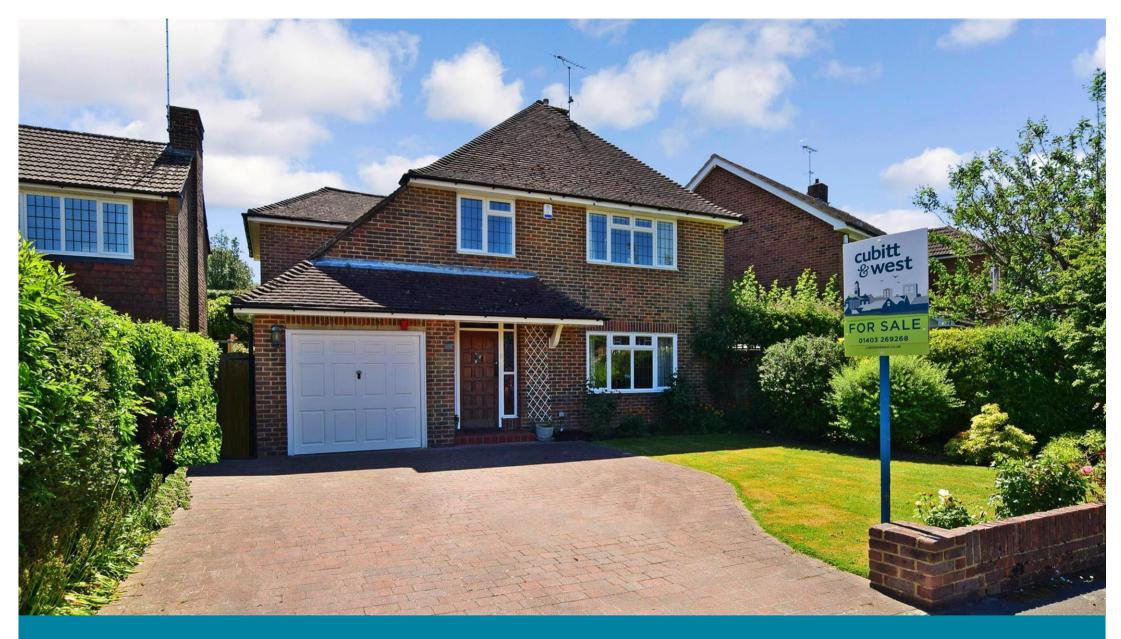

Price £750,000 Freehold

4x ∰ 1x 🚅 2x 🕮

Pollards Drive, Horsham, West Sussex, RH13

**Ground Floor** 

Approx. 71.9 sq. metres (773.5 sq. feet)

First Floor

Approx. 62.7 sq. metres (674.6 sq. feet)

## **Main features**

- For sale via sealed bids process, closing date 16th July, 12.00.
- A fantastic family home in sought after location
- In the catchment area for some of Horsham's best schools
- Great layout for busy household
- Scope to update and add value, subject to any planning consents
- No onward chain