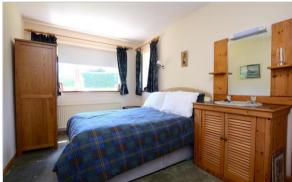

### **FIRST FLOOR**

Landing

**Bedroom 1**: 13'1 x 11'5 (3.99m x 3.48m)

**Bedroom 3**: 14'5 x 9'0 up to door well

(4.40m x 2.75m)

**Bedroom 2**: 13'5 x 9'3 up to fitted wardrobes

(4.09m x 2.82m)

**Shower Room**: 6'0 x 5'6 (1.83m x 1.68m)