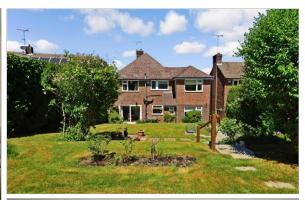

Price £750,000 Freehold

4x ∰ 1x 🚅 2x 🕮

Pollards Drive, Horsham, West Sussex, RH13

**Ground Floor** 

Approx. 71.9 sq. metres (773.5 sq. feet)

First Floor

Approx. 62.7 sq. metres (674.6 sq. feet)

### **OUTSIDE**

Front & Rear Gardens **Garage & Driveway** 