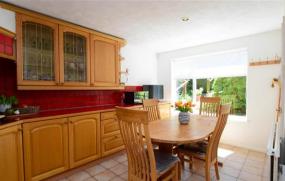

### **GROUND FLOOR**

**Entrance Hall** 

**Lounge**: 15'7 x 12'3 at widest point (4.75m x

3.74m)

**Kitchen**:  $11'2 \times 9'7$  up to door well (3.41m x 2.92m)

**Breakfast Area**: 14'6 x 9'0 (4.42m x 2.75m)