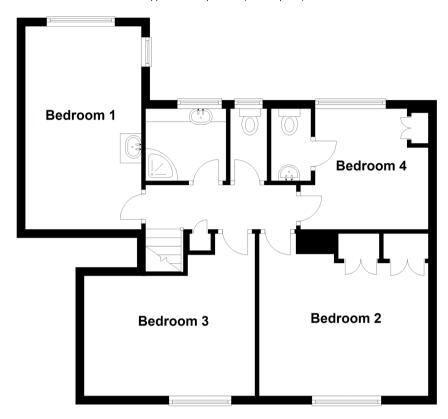

Price £750,000 Freehold

4x ∰ 1x 🚅 2x 🕮

Pollards Drive, Horsham, West Sussex, RH13

**Ground Floor** 

Approx. 71.9 sq. metres (773.5 sq. feet)

First Floor

Approx. 62.7 sq. metres (674.6 sq. feet)

### **FIRST FLOOR**

Landing

**Bedroom 1**: 13'1 x 11'5 (3.99m x 3.48m)

**Bedroom 3**: 14'5 x 9'0 up to door well

(4.40m x 2.75m)

**Bedroom 2**: 13'5 x 9'3 up to fitted wardrobes

(4.09m x 2.82m)

**Shower Room**: 6'0 x 5'6 (1.83m x 1.68m)

**Separate Toilet** 

**Bedroom 4**: 9'8 x 9'0 (2.95m x 2.75m)

**En Suite Toilet** 