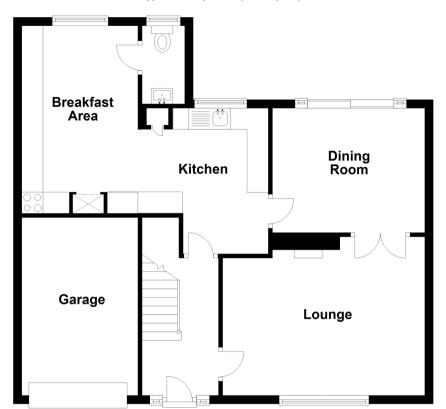

Price £750,000 Freehold

4x ∰ 1x 🚅 2x 🕮

Pollards Drive, Horsham, West Sussex, RH13

**Ground Floor** 

Approx. 71.9 sq. metres (773.5 sq. feet)

First Floor

Approx. 62.7 sq. metres (674.6 sq. feet)

### **GROUND FLOOR**

**Entrance Hall** 

**Lounge**: 15'7 x 12'3 at widest point (4.75m x

3.74m)

**Kitchen**:  $11'2 \times 9'7$  up to door well (3.41m x 2.92m)

**Breakfast Area**: 14'6 x 9'0 (4.42m x 2.75m)

Cloakroom

**Dining Room**: 11'8 x 9'8 (3.56m x 2.95m)