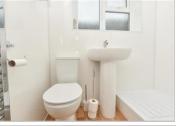

#### **GROUND FLOOR**

**Entrance Hall** 

Kitchen/Breakfast Room: 13'0 x 11'1

(3.97m x 3.38m)

Lounge: 17'6 x 10'9 (5.34m x 3.28m) Bedroom 1: 13'9 x 10'9 (4.19m x 3.28m) Bedroom 2: 11'9 x 11'2 (3.58m x 3.41m) Shower Room: 6'0 x 5'4 (1.83m x