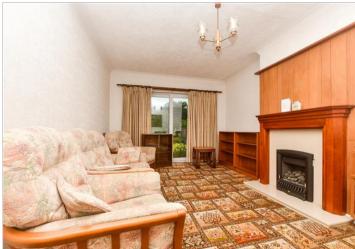

#### **GROUND FLOOR**

**Entrance Hall** 

Kitchen/Breakfast Room: 13'0 x 11'1

(3.97m x 3.38m)

Lounge: 17'6 x 10'9 (5.34m x 3.28m) Bedroom 1: 13'9 x 10'9 (4.19m x 3.28m) Bedroom 2: 11'9 x 11'2 (3.58m x 3.41m) Shower Room: 6'0 x 5'4 (1.83m x