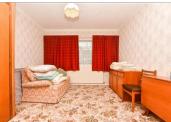

#### **GROUND FLOOR**

**Entrance Hall** 

Kitchen/Breakfast Room: 13'0 x 11'1

(3.97m x 3.38m)

Lounge: 17'6 x 10'9 (5.34m x 3.28m) Bedroom 1: 13'9 x 10'9 (4.19m x 3.28m) Bedroom 2: 11'9 x 11'2 (3.58m x 3.41m) Shower Room: 6'0 x 5'4 (1.83m x