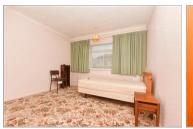

#### **GROUND FLOOR**

**Entrance Hall** 

Kitchen/Breakfast Room: 13'0 x 11'1

(3.97m x 3.38m)

Lounge: 17'6 x 10'9 (5.34m x 3.28m) Bedroom 1: 13'9 x 10'9 (4.19m x 3.28m) Bedroom 2: 11'9 x 11'2 (3.58m x 3.41m) Shower Room: 6'0 x 5'4 (1.83m x