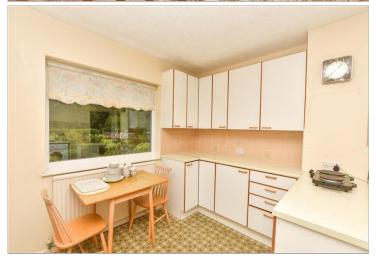

#### **GROUND FLOOR**

**Entrance Hall** 

Kitchen/Breakfast Room: 13'0 x 11'1

(3.97m x 3.38m)

Lounge: 17'6 x 10'9 (5.34m x 3.28m) Bedroom 1: 13'9 x 10'9 (4.19m x 3.28m) Bedroom 2: 11'9 x 11'2 (3.58m x 3.41m) Shower Room: 6'0 x 5'4 (1.83m x