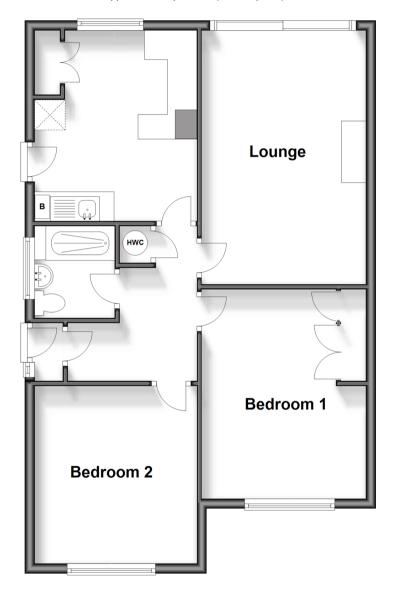

### **Accommodation**

#### **GROUND FLOOR**

**Entrance Hall** 

Kitchen/Breakfast Room: 13'0 x 11'1

(3.97m x 3.38m)

Lounge: 17'6 x 10'9 (5.34m x 3.28m) Bedroom 1: 13'9 x 10'9 (4.19m x 3.28m) Bedroom 2: 11'9 x 11'2 (3.58m x 3.41m) Shower Room: 6'0 x 5'4 (1.83m x

1.63m)

# **Ground Floor**

Approx. 68.5 sq. metres (736.9 sq. feet)